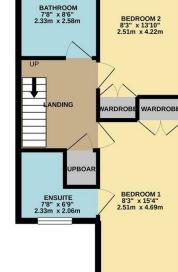

GROUND FLOOR 456 sq.ft. (42.3 sq.m.) approx.

1ST FLOOR 434 sq.ft. (40.3 sq.m.) approx.

WATER TOWER PLACE

DEAL £1,395

2 Pickford Lane, Bexleyheath, Kent, DA7 4QW

020 8303 3338 bexleyheath@anthonymartin.co.uk www.anthonymartin.co.uk

WATER TOWER PLACE

DEAL

- New Build Development
- Three bedrooms / two bathrooms
- Deal seaside nearby
- NHBC 10 Year Warranty
- Help to Buy Scheme Available
- High Specification and Finish
- Great transport links
- Call Anthony Martin Now!
- Floor Area: 1098 sq ft
- EPC: TBC

3 BEDROOMS • 1 RECEPTION ROOMS • 2 BATHROOMS