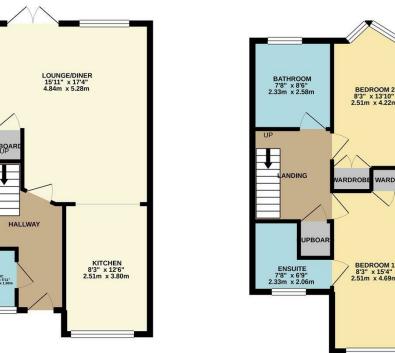

GROUND FLOOR 456 sq.ft. (42.3 sq.m.) approx.

1ST FLOOR 434 sq.ft. (40.3 sq.m.) approx.

WATER TOWER PLACE

DEAL £1,395

2 Pickford Lane, Bexleyheath, Kent, DA7 4QW

020 8303 3338 bexleyheath@anthonymartin.co.uk www.anthonymartin.co.uk

WATER TOWER PLACE

DEAL

- New Build Development
- Three bedrooms / two bathrooms
- Deal seaside nearby
- NHBC 10 Year Warranty
- Help to Buy Scheme Available
- High Specification and Finish
- Great transport links
- Call Anthony Martin Now!
- Floor Area: 1098 sq ft
- EPC: TBC

3 BEDROOMS • 1 RECEPTION ROOMS • 2 BATHROOMS