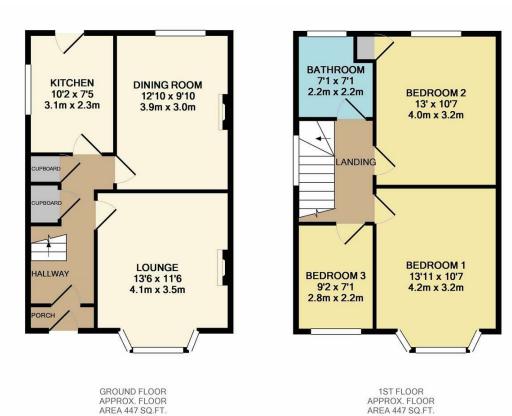

GROUND FLOOR APPROX. FLOOR AREA 447 SQ.FT. (41.5 SQ.M.)

TOTAL APPROX. FLOOR AREA 894 SQ.FT. (83.1 SQ.M.) Whilst every attempt has been made to ensure the accuracy of the floor plan contained here, measurements of doors, windows, rooms and any other items are approximate and no responsibility is taken for any error, omission, or mis-statement. This plan is for illustrative purposes only and should be used as such by any prospective purchaser. The services, systems and appliances shown have not been tested and no guarantee as to their operability or efficiency can be given Made with Metropix ©2019

## would suit those looking to up size locally within the area.

The ground floor offers a large lounge with a separate dining area that offers space to gather round the dining table with a picturesque view onto the garden. The kitchen is in need of modernisation but can be altered and could be a perfect space for the chef of the family show off their skills in the kitchen.

The first floor offers three bedrooms all of which are of a good size. Two double bedrooms and a large single bedroom. The master offers plenty of space for wardrobes.

Outside is the front and rear garden, mainly laid to lawn but offers a patio area and access to the garage.