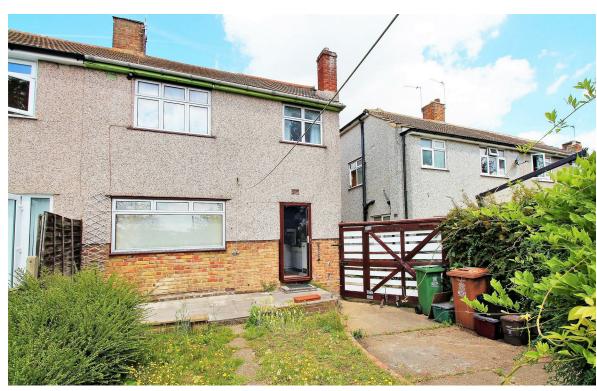

The first floor offers three bedrooms all of which are of a good size. Two double bedrooms and a large single bedroom. The master offers plenty of space for wardrobes.

Outside is the front and rear garden, mainly laid to lawn but offers a patio area and access to the garage.

## 3 BEDROOMS • 2 RECEPTION ROOMS • 1 BATHROOMS

DARTFORD

- Semi Detached House
- Three Bedrooms
- In Need Of Modernisation
- First Floor Bathroom
- Area: 894 Sq.Ft
- Private Rear Garden With Garage
- EPC: tbc
- Chain Free
- Cul De Sac Location
- Close To Crayford Town Centre