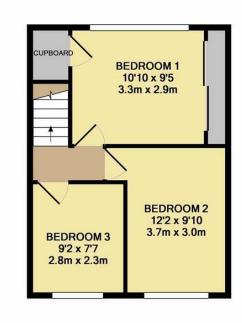

GROUND FLOOR APPROX. FLOOR AREA 402 SQ.FT. (37.4 SQ.M.) 1ST FLOOR APPROX. FLOOR AREA 338 SQ.FT. (31.4 SQ.M.)

TOTAL APPROX. FLOOR AREA 740 SQ.FT. (68.7 SQ.M.)

Whilst every attempt has been made to ensure the accuracy of the floor plan contained here, measurements of doors, windows, rooms and any other items are approximate and no responsibility is taken for any error, omission, or mis-statement. This plan is for illustrative purposes only and should be used as such by any prospective purchaser. The services, systems and appliances shown have not been tested and no guarantee as to their operability or efficiency can be given

At present the property comprises of a porch which leads into a hallway. Off of the hallway you have access to a nice size lounge area and in a separate entrance your kitchen diner. Also, on the ground floor you have a bathroom and a separate W/C. Upstairs you have three bedrooms, two of which are double. There is no double glazing but there is potential for you to put your own stamp and make this your home or a worthwhile investment. This property also boasts a front and back garden for you to enjoy with communal grounds to the front.