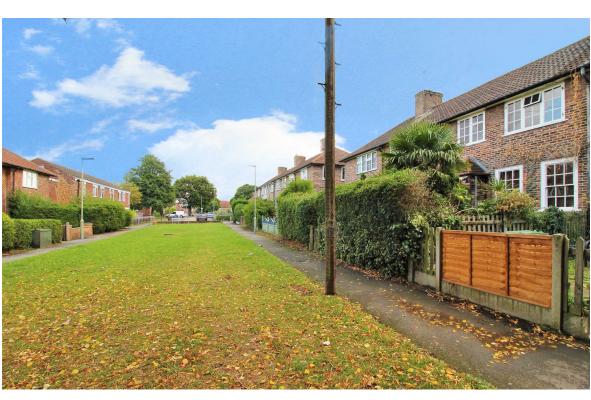

At present the property comprises of a porch which leads into a hallway. Off of the hallway you have access to a nice size lounge area and in a separate entrance your kitchen diner. Also, on the ground floor you have a bathroom and a separate W/C. Upstairs you have three bedrooms, two of which are double. There is no double glazing but there is potential for you to put your own stamp and make this your home or a worthwhile investment. This property also boasts a front and back garden for you to enjoy with communal grounds to the front.

## LONDON

- Three Bedroom Terrace House
- Front & Rear Garden
- Situated off of the road
- Close to Shops and schools
- No double glazing
- No onward Chain!!
- Viewing Recommended
- Near Mottingham Recreation Ground
- Downstairs Bathroom
- Potential For Improvement