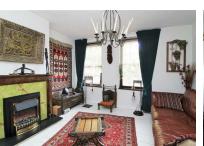

At present the property comprises of a porch which leads into a hallway. Off of the hallway you have access to a nice size lounge area and in a separate entrance your kitchen diner. Also, on the ground floor you have a bathroom and a separate W/C. Upstairs you have three bedrooms, two of which are double. There is no double glazing but there is potential for you to put your own stamp and make this your home or a worthwhile investment. This property also boasts a front and back garden for you to enjoy with communal grounds to the front.