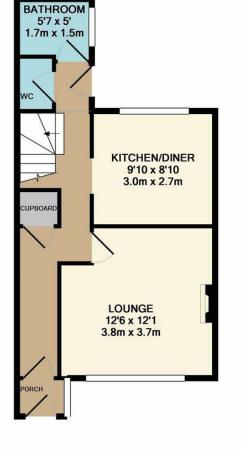

GROUND FLOOR APPROX. FLOOR AREA 402 SQ.FT. (37.4 SQ.M.) 1ST FLOOR APPROX. FLOOR AREA 338 SQ.FT. (31.4 SQ.M.)

TOTAL APPROX. FLOOR AREA 740 SQ.FT. (68.7 SQ.M.)

Whilst every attempt has been made to ensure the accuracy of the floor plan contained here, measurements of doors, windows, rooms and any other items are approximate and no responsibility is taken for any error, omission, or mis-statement. This plan is for illustrative purposes only and should be used as such by any prospective purchaser. The services, systems and appliances shown have not been tested and no guarantee as to their operability or efficiency can be given

At present the property comprises of a porch which leads into a hallway. Off of the hallway you have access to a nice size lounge area and in a separate entrance your kitchen diner. Also, on the ground floor you have a bathroom and a separate W/C. Upstairs you have three bedrooms, two of which are double. There is no double glazing but there is potential for you to put your own stamp and make this your home or a worthwhile investment. This property also boasts a front and back garden for you to enjoy with communal grounds to the front.