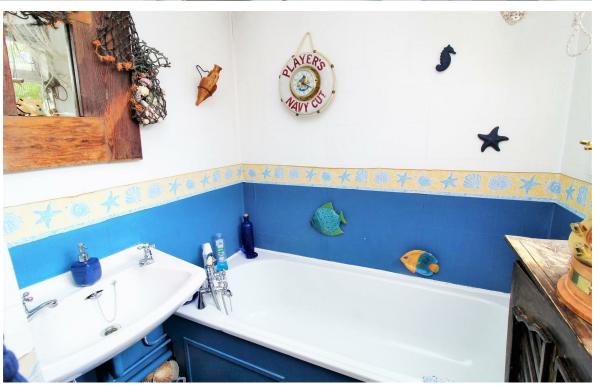

At present the property comprises of a porch which leads into a hallway. Off of the hallway you have access to a nice size lounge area and in a separate entrance your kitchen diner. Also, on the ground floor you have a bathroom and a separate W/C. Upstairs you have three bedrooms, two of which are double. There is no double glazing but there is potential for you to put your own stamp and make this your home or a worthwhile investment. This property also boasts a front and back garden for you to enjoy with communal grounds to the front.