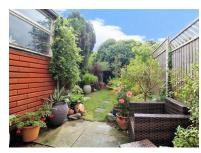

At present the property comprises of a porch which leads into a hallway. Off of the hallway you have access to a nice size lounge area and in a separate entrance your kitchen diner. Also, on the ground floor you have a bathroom and a separate W/C. Upstairs you have three bedrooms, two of which are double. There is no double glazing but there is potential for you to put your own stamp and make this your home or a worthwhile investment. This property also boasts a front and back garden for you to enjoy with communal grounds to the front.