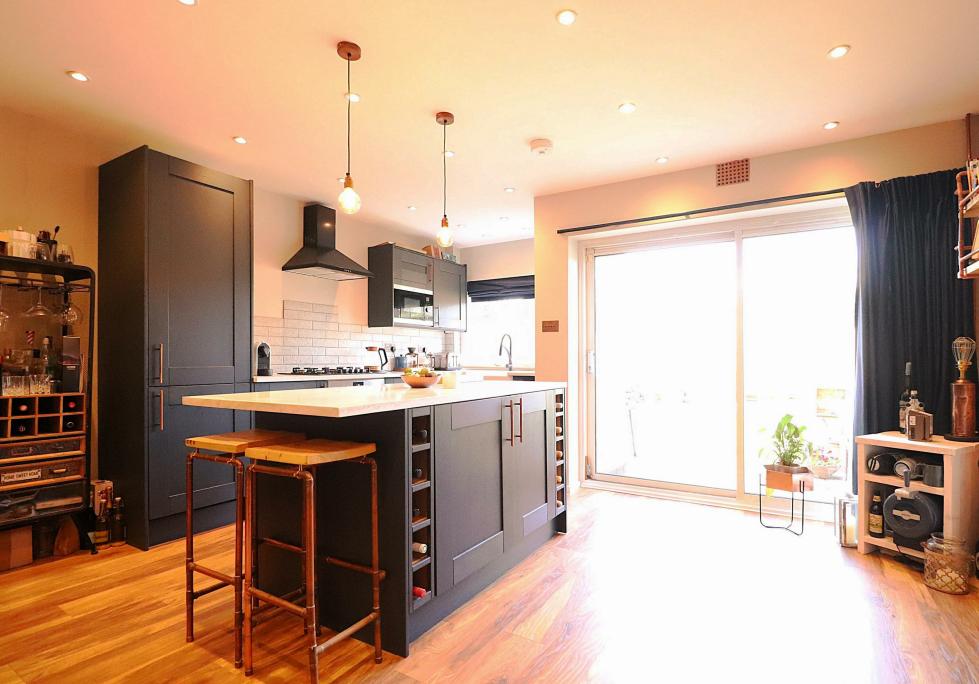

The property has undergone a HUGE transformation by the current owners who have left no stone unturned and have now created a home which is in show home condition!

The accommodation on offer comprises of an entrance hall which comes with built in storage cupboards, this then leads in to the VERY SPACIOUS open plan living/dining and kitchen area, this is certainly the heart of the home and is a great place to relax after a busy day, from here you can also access the integral garage and the rear garden.

## BEXLEYHEATH

- Stunning property throughout
- Sought after development
- Walking distance to Bexleyheath Train Station
- Three good size bedrooms
- Modern bathroom & en suite
- Show room condition open plan lounge/diner/kitchen
- Integral garage & off road parking
- Call Anthony Martin to view
- Floor Area: 1032 sq ft
- EPC Rating: C