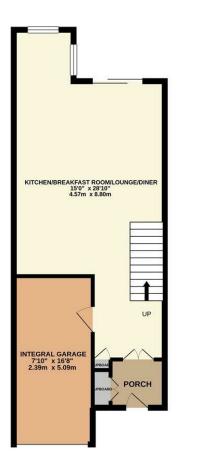

GROUND FLOOR 545 sq.ft. (50.6 sq.m.) approx. 1ST FLOOR 487 sq.ft. (45.3 sq.m.) approx.

TOTAL FLOOR AREA: 1032 sq.ft. (95.9 sq.m.) approx.

White every attempt has been made to ensure the accuracy of the floorpian contained here, measure of doors, windows, rooms and any other terms are approximate and no responsibility is taken for any emission or mes-statement. This pain is for flustrative propose only and should be used as such by prospective purchaser. The services, systems and appliances shown have not been tested and no guar as to their operations of the services.