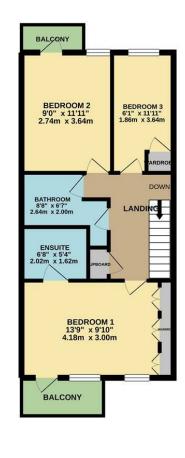

GROUND FLOOR 545 sq.ft. (50.6 sq.m.) approx. 1ST FLOOR 487 sq.ft. (45.3 sq.m.) approx.

TOTAL FLOOR AREA: 1032 sq.ft. (95.9 sq.m.) approx.

White every attempt has been made to ensure the accuracy of the floorpian contained here, measure of doors, windows, rooms and any other terms are approximate and no responsibility is taken for any emission or mes-statement. This pain is for flustrative propose only and should be used as such by prospective purchaser. The services, systems and appliances shown have not been tested and no guar as to their operations of the services.

To the first floor there are THREE GOOD SIZE BEDROOMS with the master having its own EN SUITE shower room plus balconies to this room and the second bedroom, there is also a good size bathroom.

This really is a great home which has been updated to a very high standard allowing the next lucky owner to simple move in, unpack and to enjoy there new home which literally looks like it has been taking out of a property magazine!