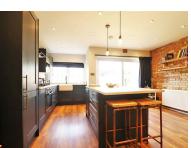

The property has undergone a HUGE transformation by the current owners who have left no stone unturned and have now created a home which is in show home condition!

The accommodation on offer comprises of an entrance hall which comes with built in storage cupboards, this then leads in to the VERY SPACIOUS open plan living/dining and kitchen area, this is certainly the heart of the home and is a great place to relax after a busy day, from here you can also access the integral garage and the rear garden.

## BEXLEYHEATH

- Stunning property throughout
- Sought after development
- Walking distance to Bexleyheath Train Station
- Three good size bedrooms
- Modern bathroom & en suite
- Show room condition open plan lounge/diner/kitchen
- Integral garage & off road parking
- Call Anthony Martin to view
- Floor Area: 1032 sq ft
- EPC Rating: C