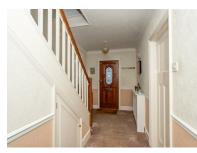

The driveway to the front of the property provides off street parking for several cars. The front door opens into a spacious entrance hall. The front reception room features a gas fire and double glazed window. The kitchen has a range of base and wall units with a back door to the garden. The dining room has a gas fireplace and French doors leading to the garden.