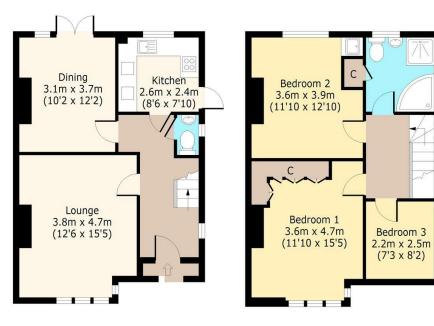

## Ground Floor

# Approx. 46.7 sq. meters (503 sq. feet)

Total area: approx. 94.8 sq. meters (1020 sq. feet)
For illustration purposes only - not to scale

3 Princess Parade Crofton Road, Orpington, Kent, BR6 8NP

**First Floor** 

Approx. 48.1 sq. meters

(518 sq. feet)

01689 850 111

locksbottom@anthonymartin.co.uk www.anthonymartin.co.uk

IMPORTANT: we would like to inform prospective purchasers that these sales particulars have been prepared as a general guide only. A detailed survey has not been carried out, nor the services, appliances and fittings tested. Room sizes should not be relied upon for furnishing purposes and are approximate. If floor plans are included, they are for guidance only and illustration purposes only and may not be to scale. If there are any important matters likely to affect your decision to buy, please contact us before viewing the property.