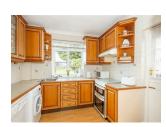

The driveway to the front of the property provides off street parking for several cars. The front door opens into a spacious entrance hall. The front reception room features a gas fire and double glazed window. The kitchen has a range of base and wall units with a back door to the garden. The dining room has a gas fireplace and French doors leading to the garden.