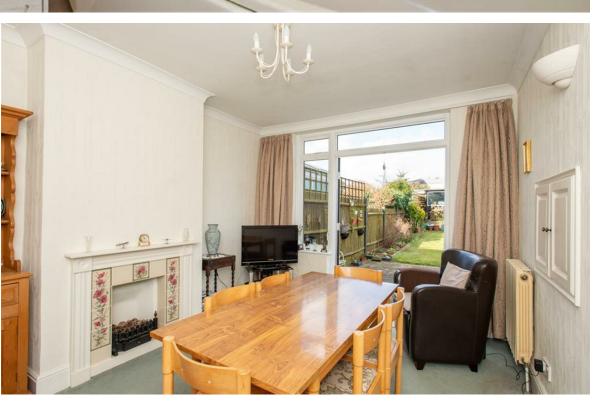

The driveway to the front of the property provides off street parking for several cars. The front door opens into a spacious entrance hall. The front reception room features a gas fire and double glazed window. The kitchen has a range of base and wall units with a back door to the garden. The dining room has a gas fireplace and French doors leading to the garden.