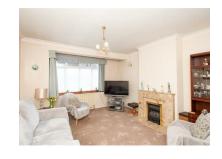

The driveway to the front of the property provides off street parking for several cars. The front door opens into a spacious entrance hall. The front reception room features a gas fire and double glazed window. The kitchen has a range of base and wall units with a back door to the garden. The dining room has a gas fireplace and French doors leading to the garden.