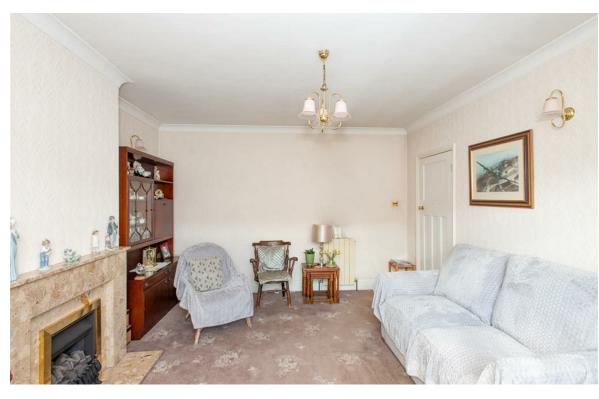

The driveway to the front of the property provides off street parking for several cars. The front door opens into a spacious entrance hall. The front reception room features a gas fire and double glazed window. The kitchen has a range of base and wall units with a back door to the garden. The dining room has a gas fireplace and French doors leading to the garden.