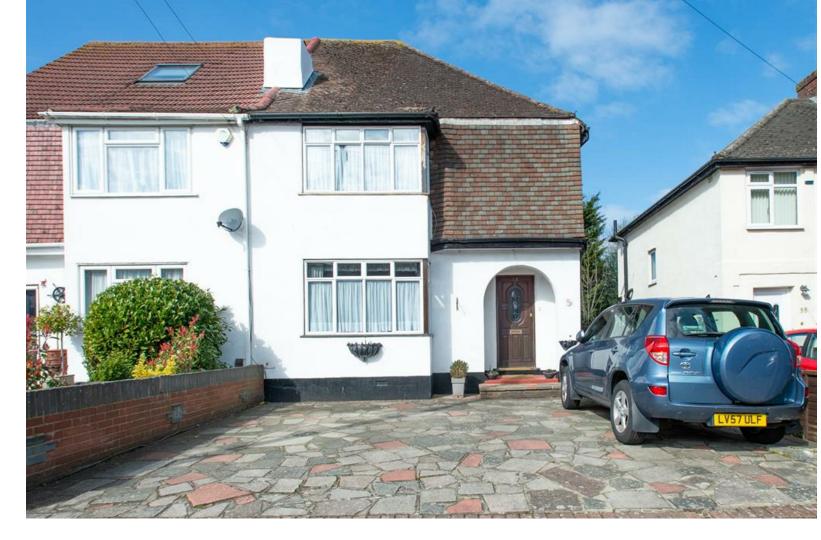

## HILDA VALE ROAD

ORPINGTON *£*,500,000

Anthony Martin are delighted to the bring to the market this 3 bedroom property in a sought after location within catchment of good local schools and close to local amenities including shops and restaurants at Locksbottom High Street, and the park at Tugmutton Common with its outdoor gym, tennis and cricket clubs.

The driveway to the front of the property provides off street parking for several cars. The front door opens into a spacious entrance hall. The front reception room features a gas fire and double glazed window. The kitchen has a range of base and wall units with a back door to the garden. The dining room has a gas fireplace and French doors leading to the garden.

#### ORPINGTON

- Darrick Wood Catchment
- Sought after location
- Off road parking
- 3 bedrooms
- Semi-detached
- Excellent transport links
- Close to local amenities
- Potential to extend
- Family sized garden
- EPC to be confirmed