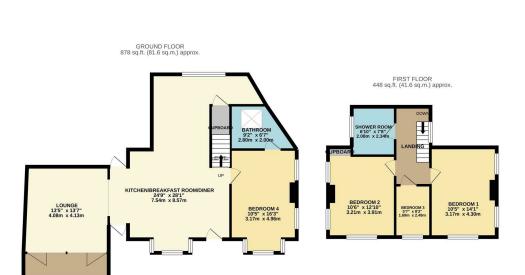

The property itself is quite a unique detached family home which has recently undergone a complete transformation by the current owners leaving no stone unturned.

The property is spacious throughout which starts as soon as you walk through the door, to the ground floor there are two huge areas which offer great open plan living for the lounge/kitchen/dining area, certainly making this the heart of the home, the lounge area has bi folding doors leading to the private garden area. Also to the ground floor on the other side of the home is a good size bedroom with an En suite bathroom.

To the first floor there are three further bedrooms and shower room.

Externally there is off road parking to the front as well as two private garden areas.

CALL ANTHONY MARTIN TODAY to arrange your viewing!

## SOUTH WELLING

- SIMPLY STUNNING
- Great location
- Walking distance to Danson Park
- Walking distance to Bexley Grammar School
- Refubished throughout
- Detached family home
- Spacious accommodation
- Call Anthony Martin to view
- Floor Area: 1326 sq ft
- EPC Rating: D