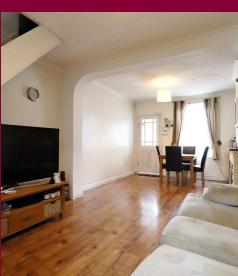

## **Howard Road Dartford**

Tucked away in the east of Dartford, is this beautiful three bedroom terrace house. Internally the home benefits from an impressive lounge/diner allowing plenty of light and enough space to sit around the dinner table entertaining friends and family. Beyond is the modern fitted kitchen with fully fitted wall and base units and space for appliances, the downstairs bathroom is modern and spacious. The first floor landing allows you access into the three sizeable bedrooms. The rear garden is a good size and perfect for the summer.

- Mid Terrace House
- 21ft Lounge/Diner
- Modern Kitchen
- Modern Bathroom
- Rear Garden
- Outskirts Of Town Centre
- Close To Mainline Station