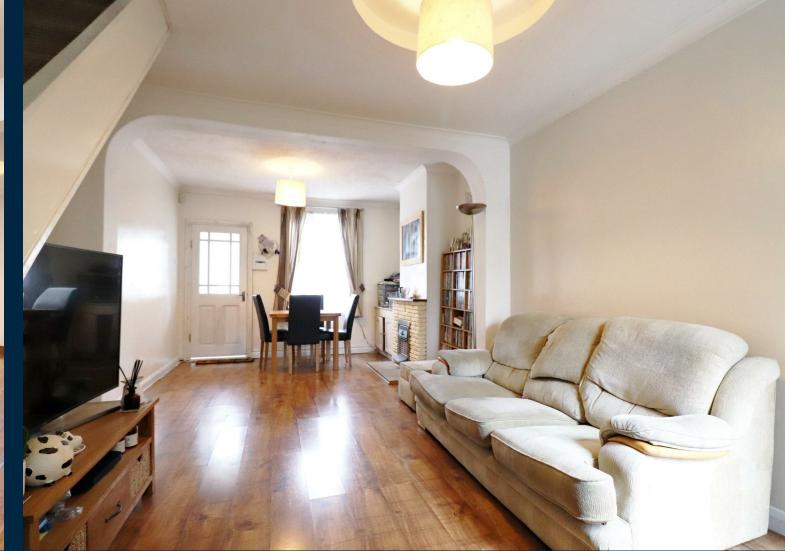

## **Howard Road Dartford**

Tucked away in the east of Dartford, is this beautiful three bedroom terrace house. Internally the home benefits from an impressive lounge/diner allowing plenty of light and enough space to sit around the dinner table entertaining friends and family. Beyond is the modern fitted kitchen with fully fitted wall and base units and space for appliances, the downstairs bathroom is modern and spacious. The first floor landing allows you access into the three sizeable bedrooms. The rear garden is a good size and perfect for the summer.

- Mid Terrace House
- 21ft Lounge/Diner
- Modern Kitchen
- Modern Bathroom
- Rear Garden
- Outskirts Of Town Centre
- Close To Mainline Station