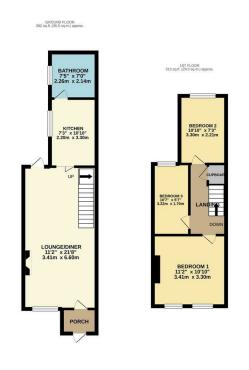

## **Howard Road Dartford**

Tucked away in the east of Dartford, is this beautiful three bedroom terrace house. Internally the home benefits from an impressive lounge/diner allowing plenty of light and enough space to sit around the dinner table entertaining friends and family. Beyond is the modern fitted kitchen with fully fitted wall and base units and space for appliances, the downstairs bathroom is modern and spacious. The first floor landing allows you access into the three sizeable bedrooms. The rear garden is a good size and perfect for the summer.

- Mid Terrace House
- 21ft Lounge/Diner
- Modern Kitchen
- Modern Bathroom
- Rear Garden
- Outskirts Of Town Centre
- Close To Mainline Station