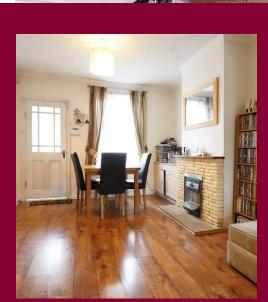

## **Howard Road Dartford**

Tucked away in the east of Dartford, is this beautiful three bedroom terrace house. Internally the home benefits from an impressive lounge/diner allowing plenty of light and enough space to sit around the dinner table entertaining friends and family. Beyond is the modern fitted kitchen with fully fitted wall and base units and space for appliances, the downstairs bathroom is modern and spacious. The first floor landing allows you access into the three sizeable bedrooms. The rear garden is a good size and perfect for the summer.

- Mid Terrace House
- 21ft Lounge/Diner
- Modern Kitchen
- Modern Bathroom
- Rear Garden
- Outskirts Of Town Centre
- Close To Mainline Station