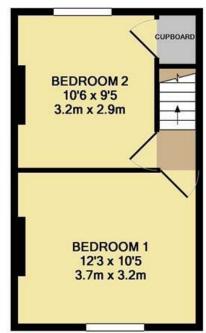

GROUND FLOOR APPROX. FLOOR AREA 435 SQ.FT. (40.4 SQ.M.)

1ST FLOOR APPROX. FLOOR AREA 251 SQ.FT. (23.3 SQ.M.) TOTAL APPROX. FLOOR AREA 686 SQ.FT. (63.7 SQ.M.)

Whilst every attempt has been made to ensure the accuracy of the floor plan contained here, measurements of doors, windows, rooms and any other items are approximate and no responsibility is taken for any error, omission, or mis-statement. This plan is for illustrative purposes only and should be used as such by any prospective purchaser. The services, systems and appliances shown have not been tested and no guarantee as to their operability or efficiency can be given Made with Metropix ©2019

The ground floor accommodation is open plan with a large lounge/diner. The kitchen offers an outlook onto a low maintenance rear garden and their is a ground floor bathroom. Although this property needs a small amount of TLC it has the makings of being a great property to start off your journey on the property ladder. Two bedrooms are located to the first floor.