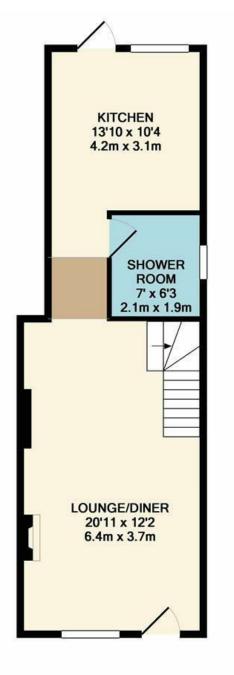

GROUND FLOOR APPROX. FLOOR AREA 435 SQ.FT. (40.4 SQ.M.)

1ST FLOOR APPROX. FLOOR AREA 251 SQ.FT. (23.3 SQ.M.) TOTAL APPROX. FLOOR AREA 686 SQ.FT. (63.7 SQ.M.)

Whilst every attempt has been made to ensure the accuracy of the floor plan contained here, measurements of doors, windows, rooms and any other items are approximate and no responsibility is taken for any error, omission, or mis-statement. This plan is for illustrative purposes only and should be used as such by any prospective purchaser. The services, systems and appliances shown have not been tested and no guarantee as to their operability or efficiency can be given Made with Metropix ©2019

The ground floor accommodation is open plan with a large lounge/diner. The kitchen offers an outlook onto a low maintenance rear garden and their is a ground floor bathroom. Although this property needs a small amount of TLC it has the makings of being a great property to start off your journey on the property ladder. Two bedrooms are located to the first floor.