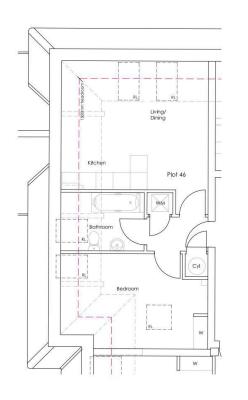

## **Manor Gardens, New Ash Green**

Apartment: 46
Plot Number: 46
Kitchen: 3m x 1.2m
Living/Dining: 4.6m x 2.7m
Bedroom: 4.6m x 3.4m

rightmove 🗅

Zoopla.co.uk

**IMPORTANT:** These property details are set out as a general guideline only and do not constitute any part of an offer or contract. Any services, equipment, fittings or central heating systems have not been tested and no warranty is given or implied that these are in working order. Buyers are advised to obtain verification from the solicitor or surveyor. Fixtures, fittings and other items are not included unless specified. All measurements, distances and areas are approximate, and for guidance only. Room measurements are taken to the nearest 3" and prospective buyers are advised to check these for any particular purpose, e.g fitted carpets and furniture.