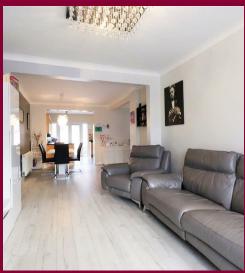

To the ground floor is the lounge which is complimented with a bay frontage for that much needed extra living space. The dining room runs just behind with a area currently being used as study. To the rear is the extended kitchen/breakfast room with integrated appliances.