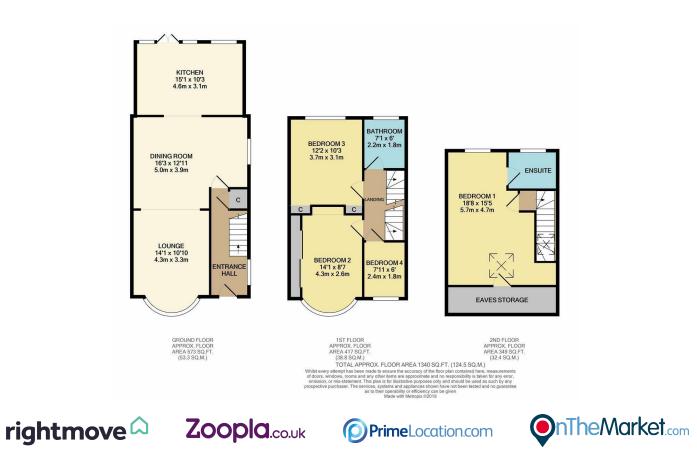

## Edendale Road Bexleyheath

Located in the heart of Barnehurst in a popular road on the ABC roads in this extended 1930' four bedroom semi detached property. Over the years the property has been extended to the rear and also in the loft really creating a lovely sized family home. The property is double glazed and has central heating throughout. The property situates itself perfectly for many transport links and many local amenities.

To the ground floor is the lounge which is complimented with a bay frontage for that much needed extra living space. The dining room runs just behind with a area currently being used as study. To the rear is the extended kitchen/breakfast room with integrated appliances.

The first floor offers three separate bedrooms and a family bathroom.

The second floor is where the master bedroom is now located and also offers an en suite bathroom. The loft room offers additional storage space in the eaves and offers a large velux window and double glazed windows which looks out onto the garden for that much needed natural light.

Outside is the garden which has a double garage at the back with an electric powered door.

- Four Bedroom Semi Detached
- Two Reception Rooms
- Extended To Rear And Loft
- Parking On The Front
- Out Building To Rear
- Popular ABC Road
- EPC D 64
- 1340 SQ FT