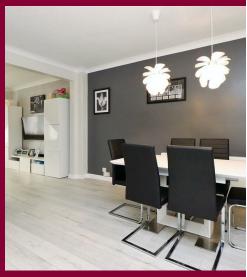

To the ground floor is the lounge which is complimented with a bay frontage for that much needed extra living space. The dining room runs just behind with a area currently being used as study. To the rear is the extended kitchen/breakfast room with integrated appliances.