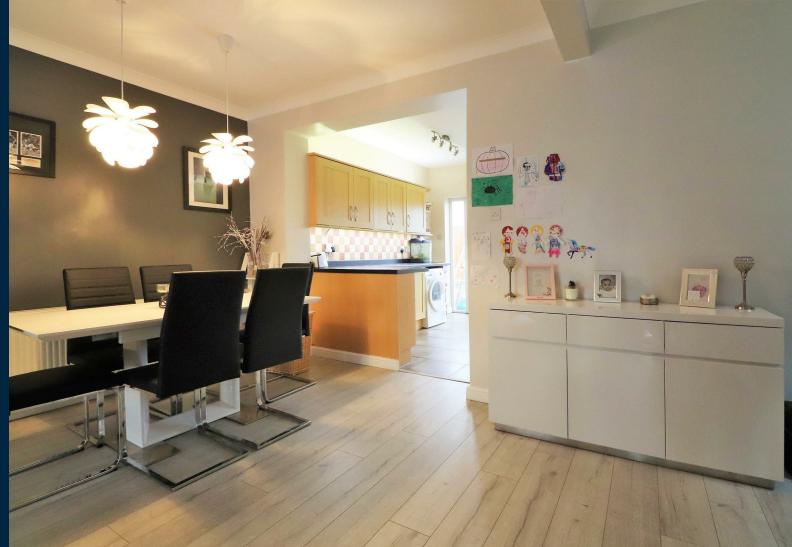

To the ground floor is the lounge which is complimented with a bay frontage for that much needed extra living space. The dining room runs just behind with a area currently being used as study. To the rear is the extended kitchen/breakfast room with integrated appliances.