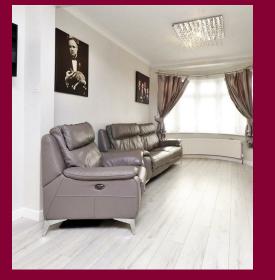

To the ground floor is the lounge which is complimented with a bay frontage for that much needed extra living space. The dining room runs just behind with a area currently being used as study. To the rear is the extended kitchen/breakfast room with integrated appliances.