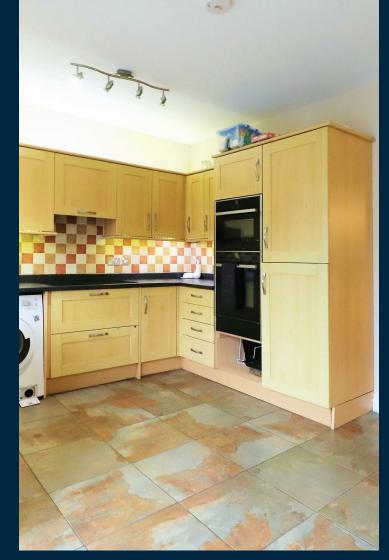

To the ground floor is the lounge which is complimented with a bay frontage for that much needed extra living space. The dining room runs just behind with a area currently being used as study. To the rear is the extended kitchen/breakfast room with integrated appliances.