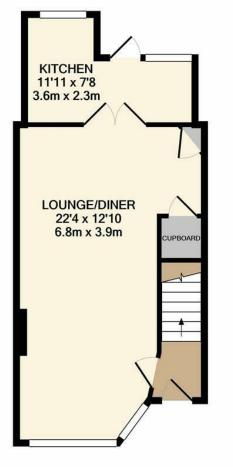

GROUND FLOOR APPROX. FLOOR AREA 344 SQ.FT. (31.9 SQ.M.)

1ST FLOOR APPROX. FLOOR AREA 272 SQ.FT. (25.3 SQ.M.)

### TOTAL APPROX. FLOOR AREA 616 SQ.FT. (57.2 SQ.M.)

Whilst every attempt has been made to ensure the accuracy of the floor plan contained here, measurements of doors, windows, rooms and any other items are approximate and no responsibility is taken for any error, omission, or mis-statement. This plan is for illustrative purposes only and should be used as such by any prospective purchaser. The services, systems and appliances shown have not been tested and no guarantee as to their operability or efficiency can be given

The through lounge leads directly to the kitchen and in turn to the garden which boasts rear access and a garage.

Upstairs has two bedrooms and a family bathroom.

There is no chain ahead, so if you have your finances in place please arrange your viewing today.