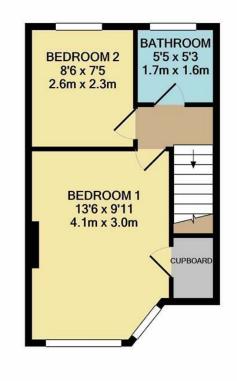

GROUND FLOOR APPROX. FLOOR AREA 344 SQ.FT. (31.9 SQ.M.)

1ST FLOOR APPROX. FLOOR AREA 272 SQ.FT. (25.3 SQ.M.)

### TOTAL APPROX. FLOOR AREA 616 SQ.FT. (57.2 SQ.M.)

Whilst every attempt has been made to ensure the accuracy of the floor plan contained here, measurements of doors, windows, rooms and any other items are approximate and no responsibility is taken for any error, omission, or mis-statement. This plan is for illustrative purposes only and should be used as such by any prospective purchaser. The services, systems and appliances shown have not been tested and no guarantee as to their operability or efficiency can be given

The through lounge leads directly to the kitchen and in turn to the garden which boasts rear access and a garage.

Upstairs has two bedrooms and a family bathroom.

There is no chain ahead, so if you have your finances in place please arrange your viewing today.