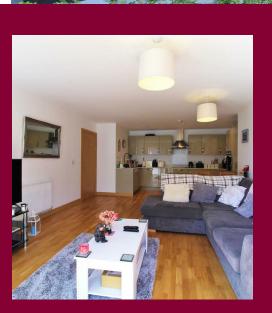

## Oldfield Place Dartford

**GUIDE PRICE £240,000 - £250,000.** A luxury 5th floor one double bedroom apartment (559Sq.Ft) with secure allocated underground parking and balcony views in the sought after development Langley Square, **Dartford. This property which is** set in the Duke building is beautifully designed with a contemporary open-plan living area, a high quality designer kitchen with quartz stone worktop and integrated appliances, and a beautiful high specification bathroom. Offered with no onward chain.

- One Double Bedroom
- Luxury Apartment
- Offered With No Onward Chain
- Secure Allocated Underground Parking
- Sought After Langley Square Development
- Close To Dartford Mainline Station
- High Spec Throughout
- Open Plan Lounge/Kitchen/Diner
- Balcony
- Secure Entry/Lift