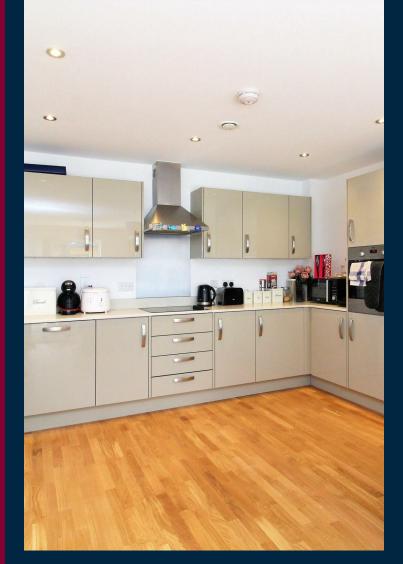

## Oldfield Place Dartford

**GUIDE PRICE £240,000 - £250,000.** A luxury 5th floor one double bedroom apartment (559Sq.Ft) with secure allocated underground parking and balcony views in the sought after development Langley Square, **Dartford. This property which is** set in the Duke building is beautifully designed with a contemporary open-plan living area, a high quality designer kitchen with quartz stone worktop and integrated appliances, and a beautiful high specification bathroom. Offered with no onward chain.