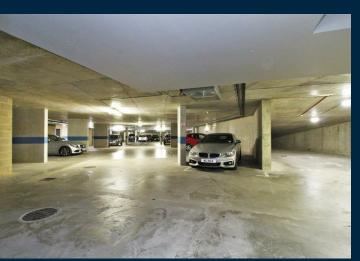

## Oldfield Place Dartford

**GUIDE PRICE £240,000 - £250,000.** A luxury 5th floor one double bedroom apartment (559Sq.Ft) with secure allocated underground parking and balcony views in the sought after development Langley Square, **Dartford. This property which is** set in the Duke building is beautifully designed with a contemporary open-plan living area, a high quality designer kitchen with quartz stone worktop and integrated appliances, and a beautiful high specification bathroom. Offered with no onward chain.

- One Double Bedroom
- Luxury Apartment
- Offered With No Onward Chain
- Secure Allocated Underground Parking
- Sought After Langley Square Development
- Close To Dartford Mainline Station
- High Spec Throughout
- Open Plan Lounge/Kitchen/Diner
- Balcony
- Secure Entry/Lift