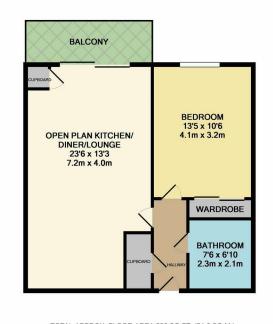

## **Oldfield Place, Dartford**

TOTAL APPROX. FLOOR AREA 559 SQ.FT. (51.9 SQ.M.)

Whilst every attempt has been made to ensure the accuracy of the floor plan contained here, measurements of doors, windows, rooms and any other items are approximate and no responsibility is taken for any error, omission, or mis-statement. This plan is for illustrative purposes only and should be used as such by any prospective purchaser. The services, systems and appliances shown have not been tested and no guarantee as to their operability or efficiency can be given.

- One Double Bedroom
- Luxury Apartment
- Offered With No Onward Chain
- Secure Allocated Underground Parking
- Sought After Langley Square Development
- Close To Dartford Mainline Station
- High Spec Throughout
- Open Plan Lounge/Kitchen/Diner
- Balcony
- Secure Entry/Lift