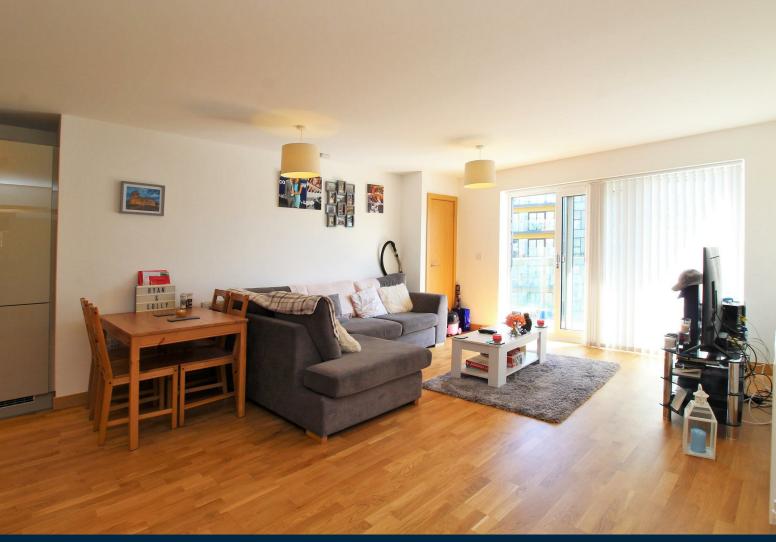

## Oldfield Place Dartford

**GUIDE PRICE £240,000 - £250,000.** A luxury 5th floor one double bedroom apartment (559Sq.Ft) with secure allocated underground parking and balcony views in the sought after development Langley Square, **Dartford. This property which is** set in the Duke building is beautifully designed with a contemporary open-plan living area, a high quality designer kitchen with quartz stone worktop and integrated appliances, and a beautiful high specification bathroom. Offered with no onward chain.