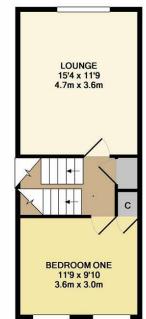

GROUND FLOOR APPROX. FLOOR AREA 428 SQ.FT. (39.8 SQ.M.)

2ND FLOOR APPROX. FLOOR AREA 362 SQ.FT. (33.7 SQ.M.)

**BEDROOM 2** 11'10 x 10'1 3.6m x 3.1m

BATHROOM 12'10 x 4'11 3.9m x 1.5m

BEDROOM 3

15'3 x 6'8 4.7m x 2.0m

1ST FLOOR APPROX. FLOOR AREA 360 SQ.FT. (33.4 SQ.M.) TOTAL APPROX. FLOOR AREA 1151 SQ.FT. (106.9 SQ.M.) Whilst every attempt has been made to ensure the accuracy of the floor plan contained here, measurements of doors, windows, rooms and any other items are approximate and no responsibility is taken for any eror, omission, or mis-statement. This plan is for illustrative purposes only and should be used as such by any prospective purchaser. The services, systems and appliances shown have not been tested and no guarantee as to their operability or efficiency can be given Made with Metropix ©2019

### \*\* GUIDE PRICE £300,000-£330,000

As vendors sole agents, Anthony Martin are delighted to bring to the market this spacious town house located in a cul de sac just a stones throw from Thamesmead Town Centre. The accommodation on offer comprises of a kitchen/diner and WC on the ground floor, a good size lounge and double bedroom on the first floor and with a further two bedrooms and family bathroom on the top floor. Additional points to note include a garage with off road parking to the front, double glazing and gas central heating.

# WOOLF CLOSE

LONDON

- Three Bedroom Town House
- Kitchen/Diner
- Spacious Lounge
- Garage and Off Road Parking
- Ground Floor WC
- Central Thamesmead Location
- Close to Schools, Shops and Bus Routes
- Call Anthony Martin to arrange internal Inspection
- Floor space: 1044 Sq Ft
- EPC: C