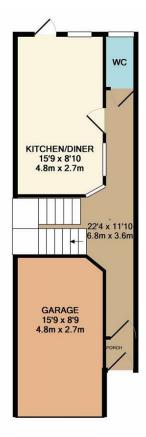

GROUND FLOOR APPROX. FLOOR AREA 428 SQ.FT. (39.8 SQ.M.)

2ND FLOOR APPROX. FLOOR AREA 362 SQ.FT. (33.7 SQ.M.)

**BEDROOM 2** 11'10 x 10'1 3.6m x 3.1m

BATHROOM 12'10 x 4'11 3.9m x 1.5m

BEDROOM 3

15'3 x 6'8 4.7m x 2.0m

1ST FLOOR APPROX. FLOOR AREA 360 SQ.FT. (33.4 SQ.M.) TOTAL APPROX. FLOOR AREA 1151 SQ.FT. (106.9 SQ.M.) Whilst every attempt has been made to ensure the accuracy of the floor plan contained here, measurements of doors, windows, rooms and any other items are approximate and no responsibility is taken for any eror, omission, or mis-statement. This plan is for illustrative purposes only and should be used as such by any prospective purchaser. The services, systems and appliances shown have not been tested and no guarantee as to their operability or efficiency can be given Made with Metropix ©2019

### \*\* GUIDE PRICE £300,000-£330,000

As vendors sole agents, Anthony Martin are delighted to bring to the market this spacious town house located in a cul de sac just a stones throw from Thamesmead Town Centre. The accommodation on offer comprises of a kitchen/diner and WC on the ground floor, a good size lounge and double bedroom on the first floor and with a further two bedrooms and family bathroom on the top floor. Additional points to note include a garage with off road parking to the front, double glazing and gas central heating.

# WOOLF CLOSE

LONDON

- Three Bedroom Town House
- Kitchen/Diner
- Spacious Lounge
- Garage and Off Road Parking
- Ground Floor WC
- Central Thamesmead Location
- Close to Schools, Shops and Bus Routes
- Call Anthony Martin to arrange internal Inspection
- Floor space: 1044 Sq Ft
- EPC: C