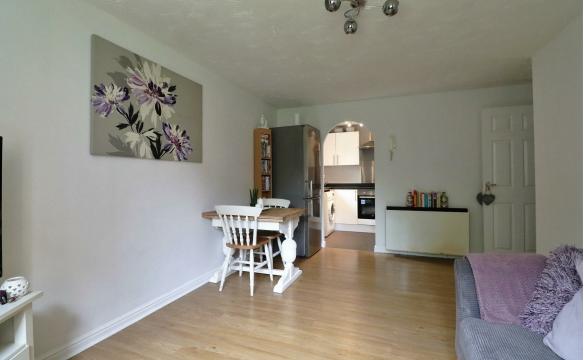

The property comprises of a spacious lounge/diner, a bright and airy open space with direct access into the kitchen which as previously mentioned has been refurbished within the last couple of years. There is also space for a dining table to gather with a few friends for a nice meal in.