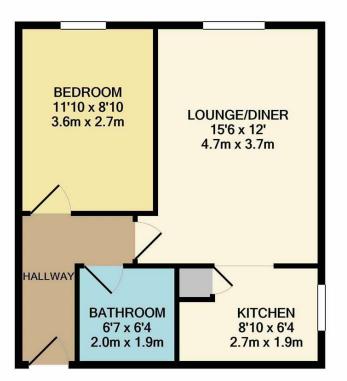

Whilst every attempt has been made to ensure the accuracy of the floor plan contained here, measurements of doors, windows, rooms and any other items are approximate and no responsibility is taken for any error, omission, or mis-statement. This plan is for illustrative purposes only and should be used as such by any prospective purchaser. The services, systems and appliances shown have not been tested and no guarantee as to their operability or efficiency can be given Made with Metropix ©2020

The property comprises of a spacious lounge/diner, a bright and airy open space with direct access into the kitchen which as previously mentioned has been refurbished within the last couple of years. There is also space for a dining table to gather with a few friends for a nice meal in.

Off the hallway is a double bedroom and also a modern bathroom, this also has been refurbished.

Allocated parking is with the property.

### 1 BEDROOMS • 1 RECEPTION ROOMS • 1 BATHROOMS