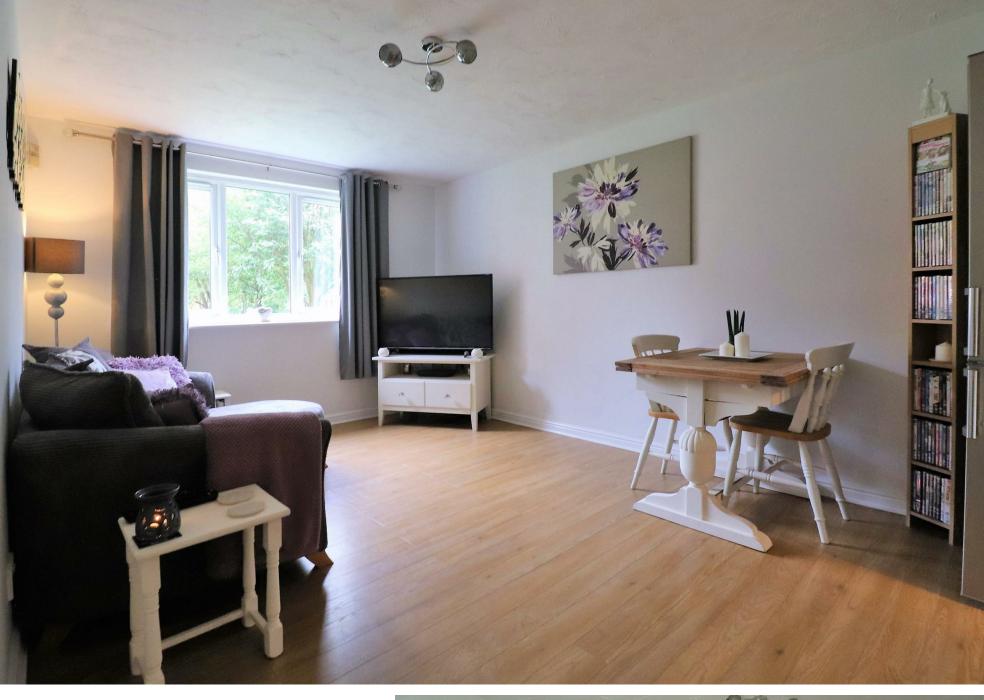

The property comprises of a spacious lounge/diner, a bright and airy open space with direct access into the kitchen which as previously mentioned has been refurbished within the last couple of years. There is also space for a dining table to gather with a few friends for a nice meal in.