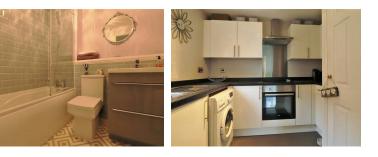

The property comprises of a spacious lounge/diner, a bright and airy open space with direct access into the kitchen which as previously mentioned has been refurbished within the last couple of years. There is also space for a dining table to gather with a few friends for a nice meal in.

Off the hallway is a double bedroom and also a modern bathroom, this also has been refurbished.

Allocated parking is with the property.

## NEPTUNE WALK

ERITH

- Ground Floor Flat
- Spacious Lounge/Diner
- Refurbished Kitchen And Bathroom
- Quiet Location
- Great Rental Purchase
- Close To Erith Town Centre
- EPC: C 69
- Large Double Bedroom
- Close To Transport Links
- Ideal First Time Buy