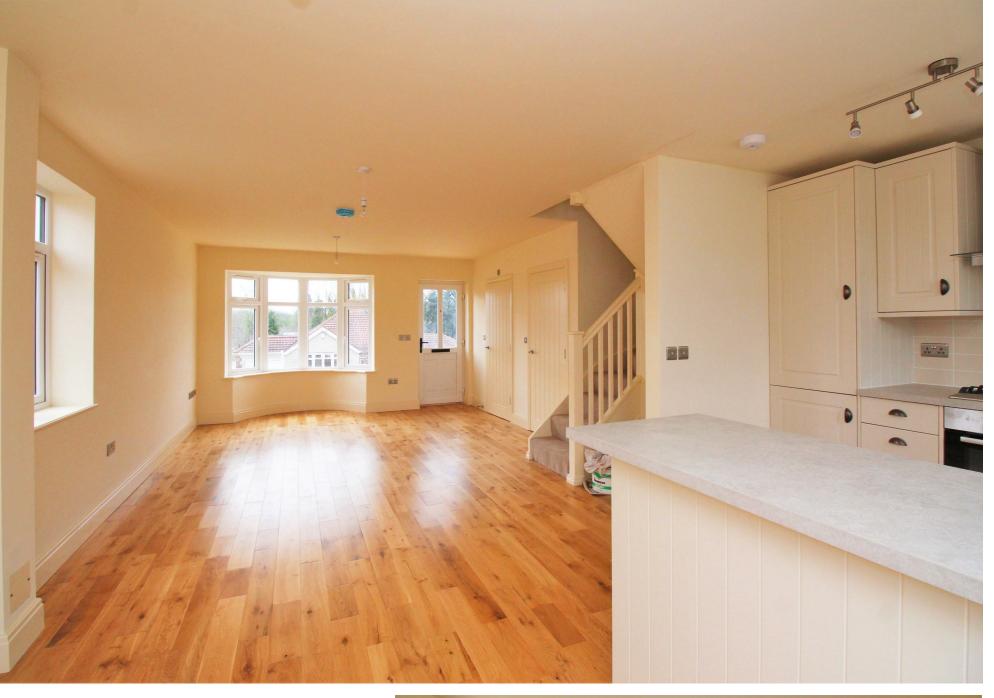

The ground floor has a beautifully presented open plan lounge/ kitchen diner in one, making this the ideal space for entertaining guests in. The kitchen has fully built in appliances and a modern design to compliment it further. This is the room to enjoy the garden from come rain or shine, as access is directly from the kitchen.