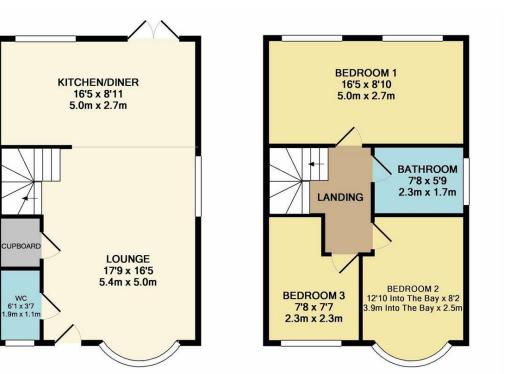

TOTAL APPROX. FLOOR AREA 837 SQ.FT. (77.8 SQ.M.)

Whilst every attempt has been made to ensure the accuracy of the floor plan contained here, measurements of doors, windows, rooms and any other items are approximate and no responsibility is taken for any error, omission, or mis-statement. This plan is for illustrative purposes only and should be used as such by any prospective purchaser. The services, systems and appliances shown have not been tested and no guarantee as to their operability or efficiency can be given Made with Metropix ©2019

PrimeLocation.com

1ST FLOOR APPROX. FLOOR

AREA 419 SQ.FT. (38.9 SQ.M.)

Anthony Martin

GROUND FLOOR APPROX. FLOOR AREA 418 SQ.FT. (38.8 SQ.M.)

01322 557457 barnehurst@anthonymartin.co.uk www.anthonymartin.co.uk

The ground floor has a beautifully presented open plan lounge/ kitchen diner in one, making this the ideal space for entertaining guests in. The kitchen has fully built in appliances and a modern design to compliment it further. This is the room to enjoy the garden from come rain or shine, as access is directly from the kitchen.

Just off this room is a downstairs WC.

Upstairs has three double bedrooms and a bathroom. Each room benefits of newly fitted carpet and fire doors for extra added security.

There is parking to the rear with access via the side road.