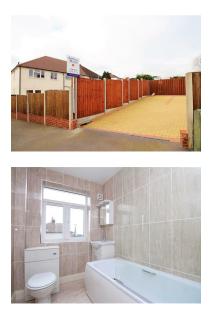

Just off this room is a downstairs WC.

Upstairs has three double bedrooms and a bathroom. Each room benefits of newly fitted carpet and fire doors for extra added security.

There is parking to the rear with access via the side road.