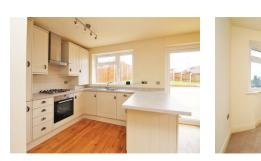

The ground floor has a beautifully presented open plan lounge/ kitchen diner in one, making this the ideal space for entertaining guests in. The kitchen has fully built in appliances and a modern design to compliment it further. This is the room to enjoy the garden from come rain or shine, as access is directly from the kitchen.