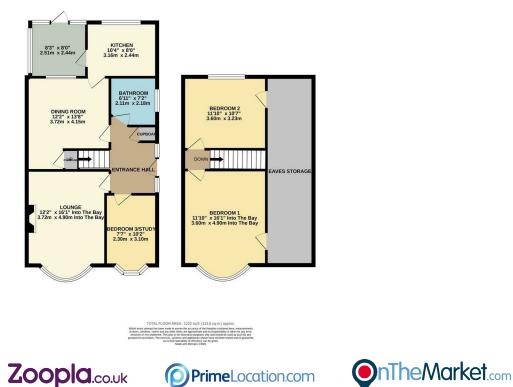

Internally there is a welcoming entrance hall, an impressive 16ft lounge a separate dining room, lean to, a light and airy kitchen, ground floor third bedroom and ground floor bathroom while to the first floor there are two well proportioned bedrooms

**Externally there is a large** rear garden while to the front there is ample off street parking and a detached garage.

This home is in a sought after location and still has scope for extension subject to planning permission. Make that call today!