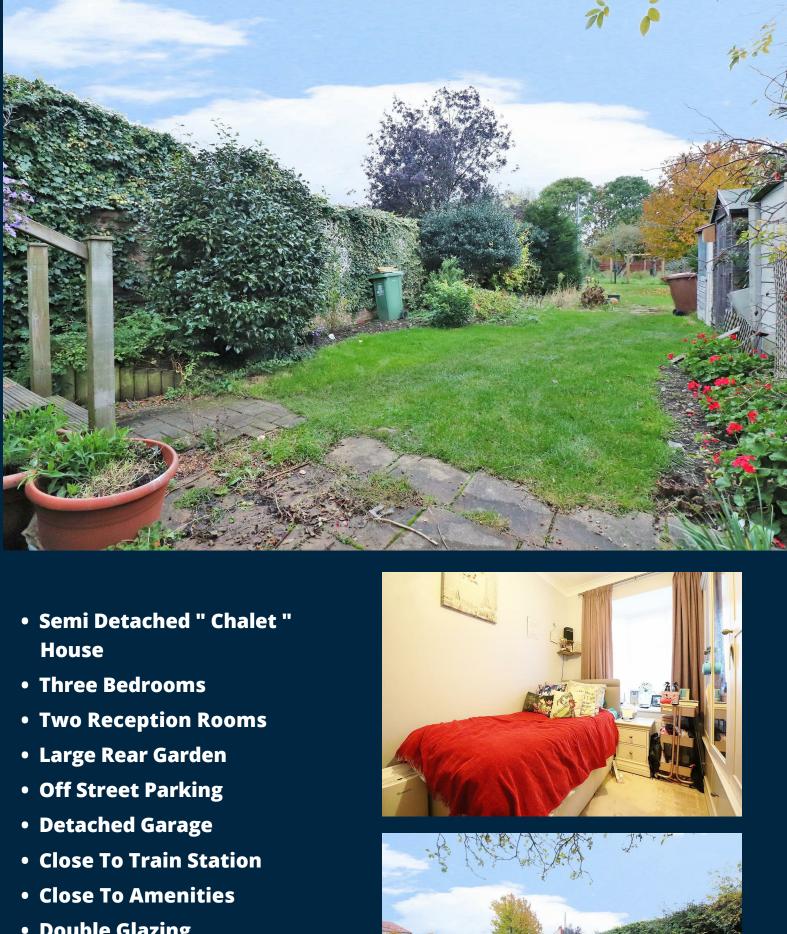

**Externally there is a large** rear garden while to the front there is ample off street parking and a detached garage.

This home is in a sought after location and still has scope for extension subject to planning permission. Make that call today!