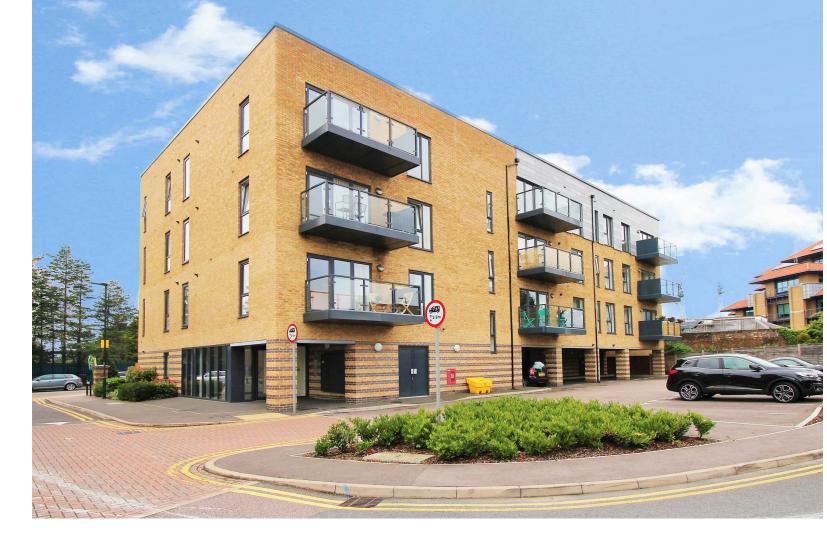

# STERLING ROAD

BEXLEYHEATH

Guide Price £,280,000

Guide Price £280,000 - £300,000

Offered to the market is this top floor two bedroom flat. The property itself is located in a popular block forming part of a newly build development built within the last five years and would be ideal for those who are looking for a modern flat to start their journey on the property ladder. Bexleyheath town centre is walking distance away for those who like to be close to amenities and transport links.

### BEXLEYHEATH

- Top Floor Apartment
- Two Double Bedrooms
- En Suite Shower Room And Bathroom
- Open Plan Kitchen/Lounge/Diner
- Area: 722 Sq.Ft
- Private Balcony
- EPC: B 82
- Allocated Parking Space
- Ideal First Time Buy
- Town Centre Location