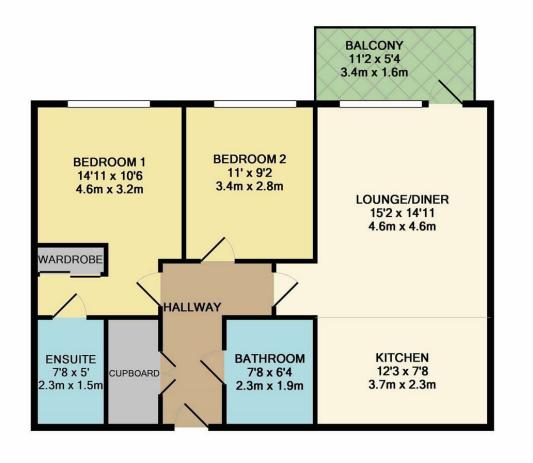

#### TOTAL APPROX. FLOOR AREA 722 SQ.FT. (67.0 SQ.M.)

Whilst every attempt has been made to ensure the accuracy of the floor plan contained here, measurements of doors, windows, rooms and any other items are approximate and no responsibility is taken for any error, omission, or mis-statement. This plan is for illustrative purposes only and should be used as such by any prospective purchaser. The services, systems and appliances shown have not been tested and no guarantee as to their operability or efficiency can be given

There are two double bedrooms master bedroom with en suite with a family bathroom off the hallway.

For those looking for some outside space to enjoy and glass of wine of an evening then this flat offers a balcony to kick back and relax in.

## 2 BEDROOMS • 1 RECEPTION ROOMS • 2 BATHROOMS

### BEXLEYHEATH

- Top Floor Apartment
- Two Double Bedrooms
- En Suite Shower Room And Bathroom
- Open Plan Kitchen/Lounge/Diner
- Area: 722 Sq.Ft
- Private Balcony
- EPC: B 82
- Allocated Parking Space
- Ideal First Time Buy
- Town Centre Location