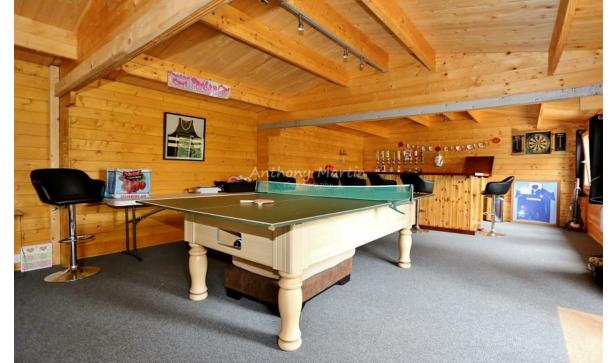

There are 4 good sized bedrooms, the master also features a walk in wardrobe, an en-suite and has patio doors out to the garden. The 4 piece family bathroom has recently been fitted to a high spec.

The garden is just huge with our measuring tape unable to reach the end we can't provide a size just yet. Its a short walk away but at the end of the garden you have one hell of a log cabin! With a bar at one end, a comfy chill out area at the other and enough room for a game of table tennis in between this is sure to impress your guests and make your new home the envy of your friends and family.