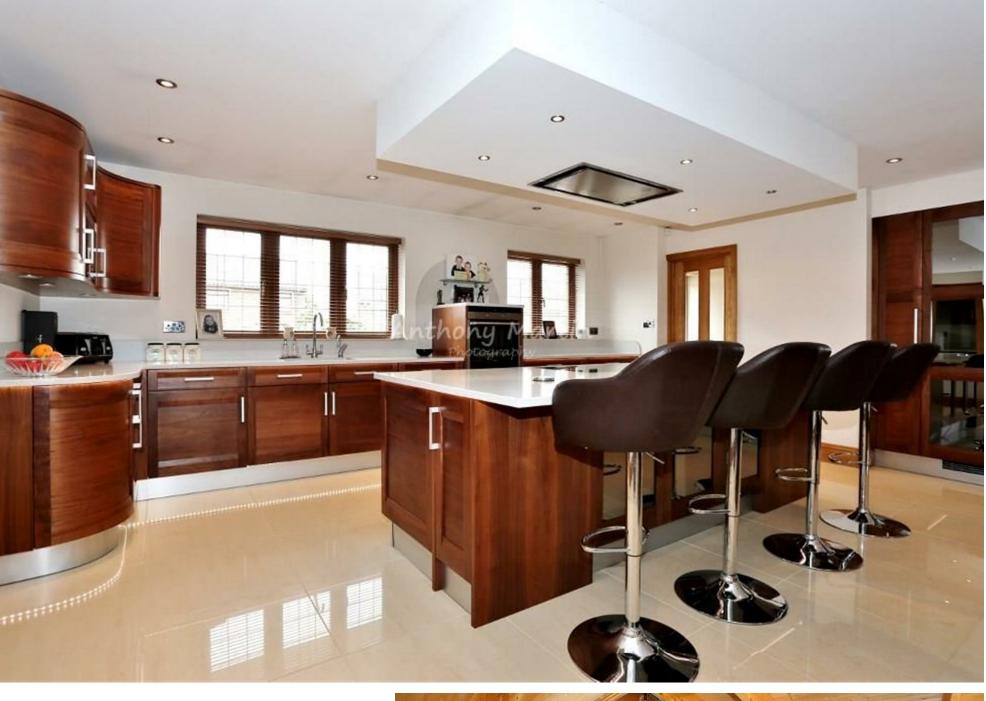

The driveway can easily accommodate 3-4 cars so parking will no longer be an issue, and if you hate reversing off your driveway this in-out driveway will suit your perfectly. The entire ground floor flows beautifully and has a homely feel about it. There are wide double doors separating the lounge and kitchen/diner which can be opened to create a large space perfect for the whole family to spend some quality time. The kitchen is the heart of the home, having been installed only a couple of years ago and fitted with integrated Siemens appliances the quality of this room is clear, so invite your friends over for an evening of 'Come Dine With Me' and enjoy this space to its full potential. As an added bonus there is a utility room, perfect to hide away the washing and ironing because won't want to do it when you see whats at the end of the garden.