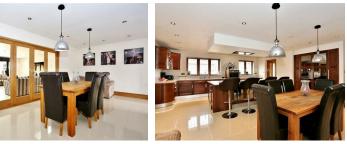

The driveway can easily accommodate 3-4 cars so parking will no longer be an issue, and if you hate reversing off your driveway this in-out driveway will suit your perfectly. The entire ground floor flows beautifully and has a homely feel about it. There are wide double doors separating the lounge and kitchen/diner which can be opened to create a large space perfect for the whole family to spend some quality time. The kitchen is the heart of the home, having been installed only a couple of years ago and fitted with integrated Siemens appliances the quality of this room is clear, so invite your friends over for an evening of 'Come Dine With Me' and enjoy this space to its full potential. As an added bonus there is a utility room, perfect to hide away the washing and ironing because won't want to do it when you see whats at the end of the garden.