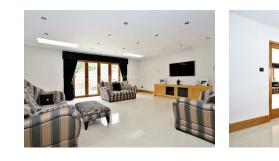

The driveway can easily accommodate 3-4 cars so parking will no longer be an issue, and if you hate reversing off your driveway this in-out driveway will suit your perfectly. The entire ground floor flows beautifully and has a homely feel about it. There are wide double doors separating the lounge and kitchen/diner which can be opened to create a large space perfect for the whole family to spend some quality time. The kitchen is the heart of the home, having been installed only a couple of years ago and fitted with integrated Siemens appliances the quality of this room is clear, so invite your friends over for an evening of 'Come Dine With Me' and enjoy this space to its full potential. As an added bonus there is a utility room, perfect to hide away the washing and ironing because won't want to do it when you see whats at the end of the garden.