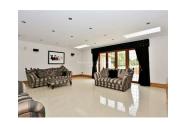

The driveway can easily accommodate 3-4 cars so parking will no longer be an issue, and if you hate reversing off your driveway this in-out driveway will suit your perfectly. The entire ground floor flows beautifully and has a homely feel about it. There are wide double doors separating the lounge and kitchen/diner which can be opened to create a large space perfect for the whole family to spend some quality time. The kitchen is the heart of the home, having been installed only a couple of years ago and fitted with integrated Siemens appliances the quality of this room is clear, so invite your friends over for an evening of 'Come Dine With Me' and enjoy this space to its full potential. As an added bonus there is a utility room, perfect to hide away the washing and ironing because won't want to do it when you see whats at the end of the garden.