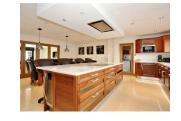

The driveway can easily accommodate 3-4 cars so parking will no longer be an issue, and if you hate reversing off your driveway this in-out driveway will suit your perfectly. The entire ground floor flows beautifully and has a homely feel about it. There are wide double doors separating the lounge and kitchen/diner which can be opened to create a large space perfect for the whole family to spend some quality time. The kitchen is the heart of the home, having been installed only a couple of years ago and fitted with integrated Siemens appliances the quality of this room is clear, so invite your friends over for an evening of 'Come Dine With Me' and enjoy this space to its full potential. As an added bonus there is a utility room, perfect to hide away the washing and ironing because won't want to do it when you see whats at the end of the garden.