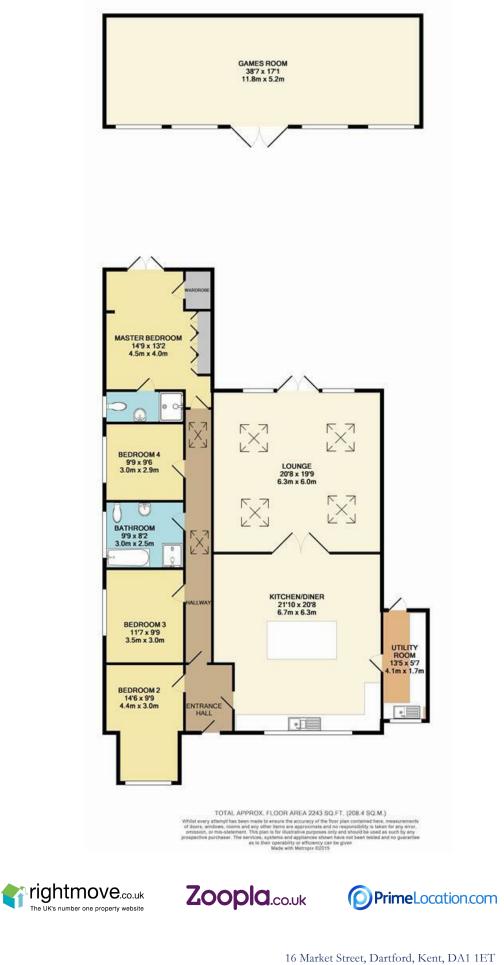

## NEAL ROAD SEVENOAKS

- Impressive Detached Bungalow
- Completely Updated Throughout
- Show Home Finish
- Four Bedrooms
- Area: 2,243 SQ FT
- Parking: In/Out Driveway
- Landscaped Rear Garden
- Bespoke Fitted Kitchen/Diner
- Large Lounge with Bi-Fold Doors
- Master Bedroom With En-Suite & Walk In Wardrobe

There are 4 good sized bedrooms, the master also features a walk in wardrobe, an en-suite and has patio doors out to the garden. The 4 piece family bathroom has recently been fitted to a high spec.

The garden is just huge with our measuring tape unable to reach the end we can't provide a size just yet. Its a short walk away but at the end of the garden you have one hell of a log cabin! With a bar at one end, a comfy chill out area at the other and enough room for a game of table tennis in between this is sure to impress your guests and make your new home the envy of your friends and family.

## 4 BEDROOMS • 1 RECEPTION ROOMS • 2 BATHROOMS