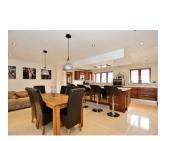

The driveway can easily accommodate 3-4 cars so parking will no longer be an issue, and if you hate reversing off your driveway this in-out driveway will suit your perfectly. The entire ground floor flows beautifully and has a homely feel about it. There are wide double doors separating the lounge and kitchen/diner which can be opened to create a large space perfect for the whole family to spend some quality time. The kitchen is the heart of the home, having been installed only a couple of years ago and fitted with integrated Siemens appliances the quality of this room is clear, so invite your friends over for an evening of 'Come Dine With Me' and enjoy this space to its full potential. As an added bonus there is a utility room, perfect to hide away the washing and ironing because won't want to do it when you see whats at the end of the garden.