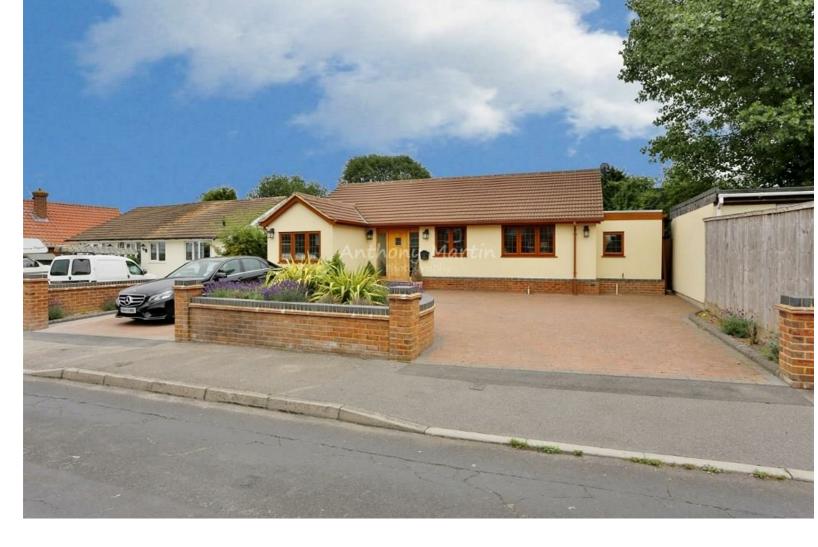

If you are looking for something that will blow you away the moment you reach the driveway this is the home for you. This is one of the largest bungalows currently on the market and in our opinion the highest spec you will find locally.

The driveway can easily accommodate 3-4 cars so parking will no longer be an issue, and if you hate reversing off your driveway this in-out driveway will suit your perfectly. The entire ground floor flows beautifully and has a homely feel about it. There are wide double doors separating the lounge and kitchen/diner which can be opened to create a large space perfect for the whole family to spend some quality time. The kitchen is the heart of the home, having been installed only a couple of years ago and fitted with integrated Siemens appliances the quality of this room is clear, so invite your friends over for an evening of 'Come Dine With Me' and enjoy this space to its full potential. As an added bonus there is a utility room, perfect to hide away the washing and ironing because won't want to do it when you see whats at the end of the garden.