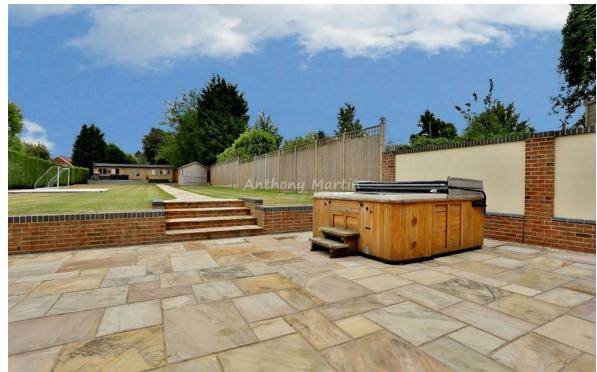

There are 4 good sized bedrooms, the master also features a walk in wardrobe, an en-suite and has patio doors out to the garden. The 4 piece family bathroom has recently been fitted to a high spec.

The garden is just huge with our measuring tape unable to reach the end we can't provide a size just yet. Its a short walk away but at the end of the garden you have one hell of a log cabin! With a bar at one end, a comfy chill out area at the other and enough room for a game of table tennis in between this is sure to impress your guests and make your new home the envy of your friends and family.