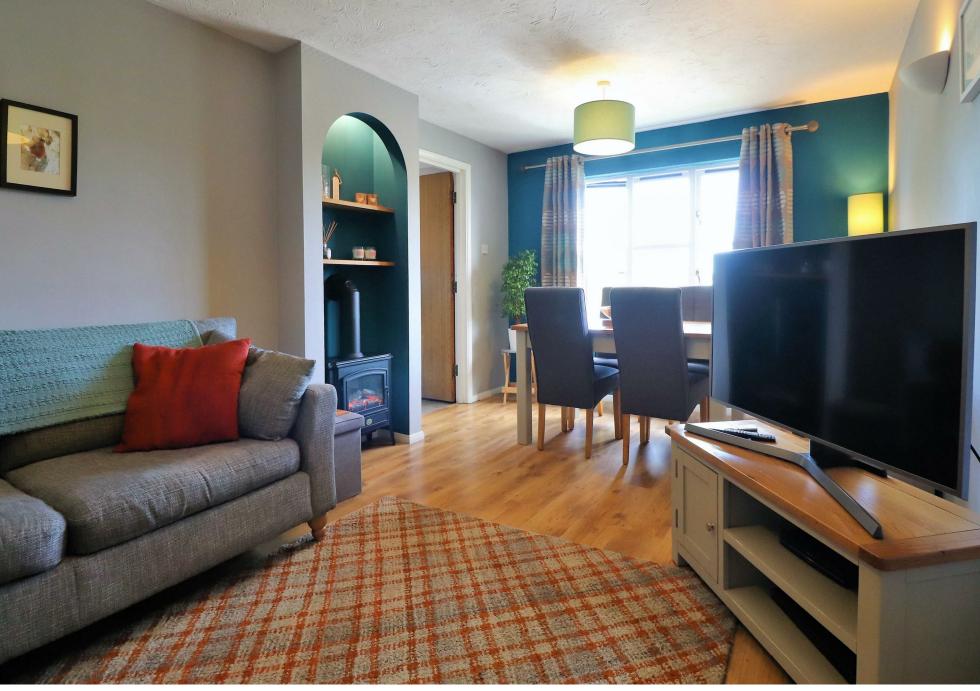

The property is situated a few minutes walk to Dartford station and town centre. The accommodation comprises of a secure communal entrance, hallway with loft access (storage), lounge/diner, fitted kitchen, two good sized bedrooms, master bedroom with dressing area and a family bathroom. Benefits to note are parking and communal garden.