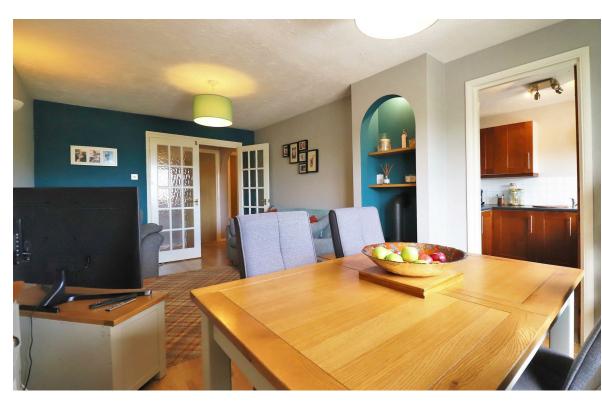

The property is situated a few minutes walk to Dartford station and town centre. The accommodation comprises of a secure communal entrance, hallway with loft access (storage), lounge/diner, fitted kitchen, two good sized bedrooms, master bedroom with dressing area and a family bathroom. Benefits to note are parking and communal garden.

## DARTFORD

- Two Bedrooms
- Top Floor Apartment
- Lounge/Diner
- Master Bedroom With Dressing Area
- Fitted Kitchen
- Bathroom
- Well Presented Throughout
- Close To Mainline Station & Town Centre
- 522 Sq.Ft
- Riverside View