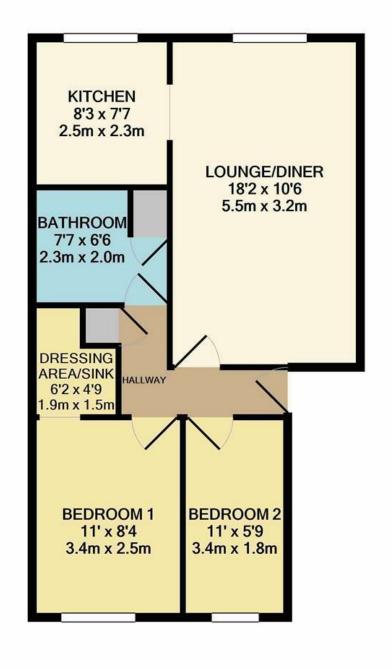

## TOTAL APPROX. FLOOR AREA 522 SQ.FT. (48.5 SQ.M.)

Whilst every attempt has been made to ensure the accuracy of the floor plan contained here, measurements of doors, windows, rooms and any other items are approximate and no responsibility is taken for any error, omission, or mis-statement. This plan is for illustrative purposes only and should be used as such by any prospective purchaser. The services, systems and appliances shown have not been tested and no guarantee as to their operability or efficiency can be given Made with Metropix ©2020

The property is situated a few minutes walk to Dartford station and town centre. The accommodation comprises of a secure communal entrance, hallway with loft access (storage), lounge/diner, fitted kitchen, two good sized bedrooms, master bedroom with dressing area and a family bathroom. Benefits to note are parking and communal garden.

## DARTFORD

- Two Bedrooms
- Top Floor Apartment
- Lounge/Diner
- Master Bedroom With Dressing Area
- Fitted Kitchen
- Bathroom
- Well Presented Throughout
- Close To Mainline Station & Town Centre
- 522 Sq.Ft
- Riverside View