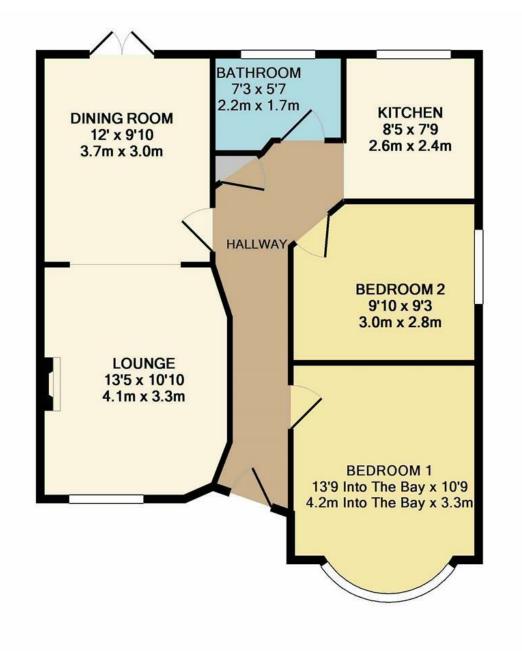

# HYTHE AVENUE

BEXLEYHEATH

Guide Price £,400,000

TOTAL APPROX. FLOOR AREA 684 SQ.FT. (63.6 SQ.M.) Whilst every attempt has been made to ensure the accuracy of the floor plan contained here, measurements of doors, windows, rooms and any other items are approximate and no responsibility is taken for any error, omission, or mis-statement. This plan is for illustrative purposes only and should be used as such by any prospective purchaser. The services, systems and appliances shown have not been tested and no guarantee as to their operability or efficiency can be given Made with Metropix ©2019

Once arriving at the property parking wont be a problem as there is a driveway to the front which can take three cars comfortably and the road itself doesn't have any parking restrictions.

The accommodation on offer comprises of an entrance hall which gives access to all of the living space, the reception rooms have been knocked through so now there is a lovely open plan lounge / dining room which also benefits from looking over the well kept rear garden, by opening this room the area is now filled with natural light making this a great place to relax. Further to this the main bedroom is to the front of the property which is bay fronted this gives the room more space, the second bedroom is also a double room which has built in storage. The kitchen and bathroom are to the rear of the property.

### 2 BEDROOMS • 2 RECEPTION ROOMS • 1 BATHROOMS