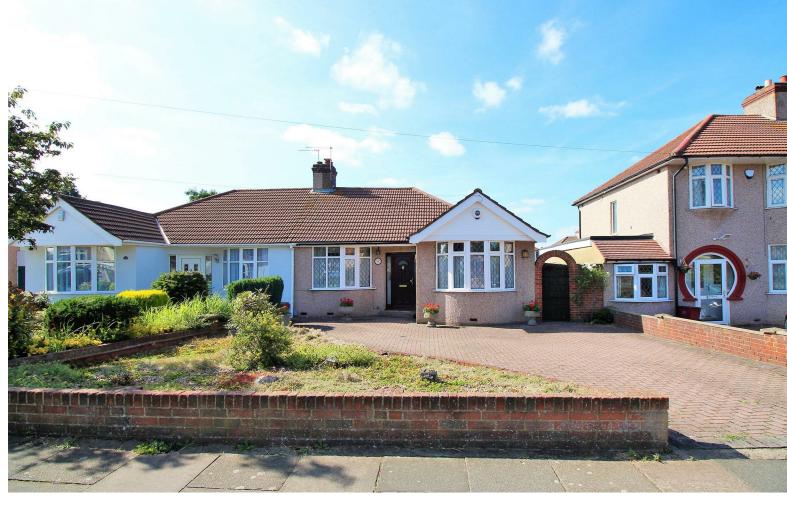

\*\* PRICE RANGE £400,000 - £425,000 \*\*

New to the market and rarely available is this TWO BEDROOM FEAKES & RICHARDS SEMI DETACHED BUNGALOW which is located on a popular road within 'The Pantiles' in Bexleyheath, giving the property great access to a range of local shops and transport.

Once arriving at the property parking wont be a problem as there is a driveway to the front which can take three cars comfortably and the road itself doesn't have any parking restrictions.

The accommodation on offer comprises of an entrance hall which gives access to all of the living space, the reception rooms have been knocked through so now there is a lovely open plan lounge / dining room which also benefits from looking over the well kept rear garden, by opening this room the area is now filled with natural light making this a great place to relax. Further to this the main bedroom is to the front of the property which is bay fronted this gives the room more space, the second bedroom is also a double room which has built in storage. The kitchen and bathroom are to the rear of the property.