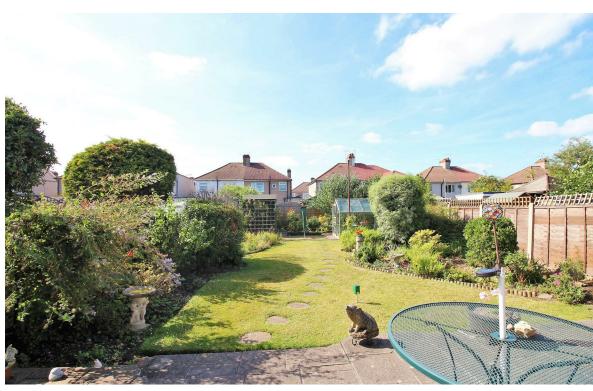

Externally as mentioned the rear garden is well maintained and gets plenty of sun, there is space around the property so if you did want to extend then subject to planning permission this could also be done.