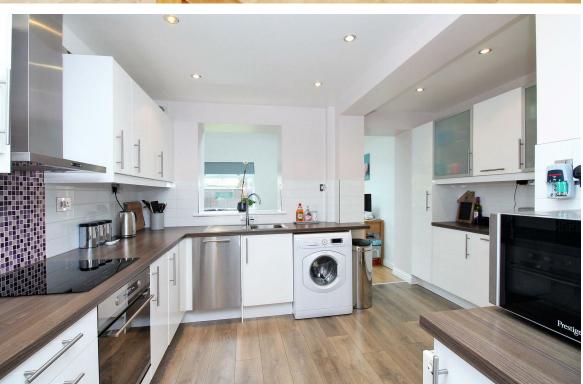

The accommodation consists Entrance porch leading into a light entrance hall which from here gives you access to a large open plan lounge, this then leads into an extended dining room / sitting room which stretches across the whole back of the property, this is a great part of the home which I'm sure most families would spend a lot of time, you can also access the enlarged modern kitchen from here or from the hallway.

## 3 BEDROOMS • 2 RECEPTION ROOMS • 1 BATHROOMS

- Very nice condition
- Extended to side and rear
- New resin driveway
- Sought after location
- Popular 'J' type Feakes & Richards
- Good size rear garden
- Modern kitchen & bathroom
- Must be viewed
- Floor Area: 1179 Sq Ft
- EPC TBC