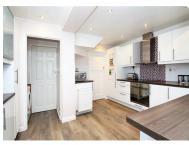

The accommodation consists Entrance porch leading into a light entrance hall which from here gives you access to a large open plan lounge, this then leads into an extended dining room / sitting room which stretches across the whole back of the property, this is a great part of the home which I'm sure most families would spend a lot of time, you can also access the enlarged modern kitchen from here or from the hallway.

## 3 BEDROOMS • 2 RECEPTION ROOMS • 1 BATHROOMS

- Very nice condition
- Extended to side and rear
- New resin driveway
- Sought after location
- Popular 'J' type Feakes & Richards
- Good size rear garden
- Modern kitchen & bathroom
- Must be viewed
- Floor Area: 1179 Sq Ft
- EPC TBC