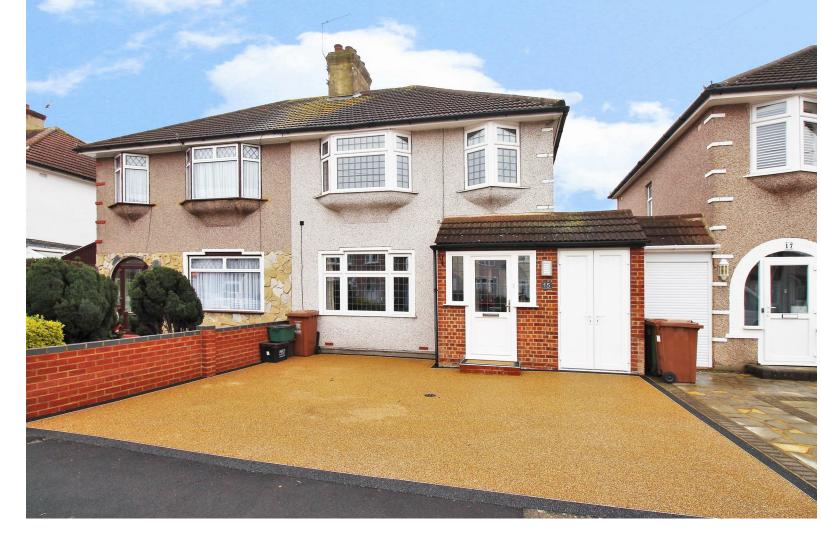

Firstly, the property is located on a very popular residential road which is perfectly positioned for local schools, shops and transport which is definitely everything a family will be looking for.

Secondly the property is stunning inside and out and has been lovingly cared for and updated throughout by the current owners to a modern and high standard.

To the first floor there are three bedrooms and modern family bathroom.

Externally there is a resin finished driveway to the front giving off road parking and a very well maintained rear garden.

This property is ready to move into and will continue to make a great family home, to not miss out call Anthony Martin now to arrange your viewing!

## 3 BEDROOMS • 2 RECEPTION ROOMS • 1 BATHROOMS

- Very nice condition
- Extended to side and rear
- New resin driveway
- Sought after location
- Popular 'J' type Feakes & Richards
- Good size rear garden
- Modern kitchen & bathroom
- Must be viewed
- Floor Area: 1179 Sq Ft
- EPC TBC