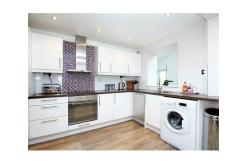

The accommodation consists Entrance porch leading into a light entrance hall which from here gives you access to a large open plan lounge, this then leads into an extended dining room / sitting room which stretches across the whole back of the property, this is a great part of the home which I'm sure most families would spend a lot of time, you can also access the enlarged modern kitchen from here or from the hallway.

## 3 BEDROOMS • 2 RECEPTION ROOMS • 1 BATHROOMS

- Very nice condition
- Extended to side and rear
- New resin driveway
- Sought after location
- Popular 'J' type Feakes & Richards
- Good size rear garden
- Modern kitchen & bathroom
- Must be viewed
- Floor Area: 1179 Sq Ft
- EPC TBC