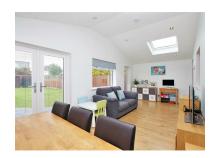

The accommodation consists Entrance porch leading into a light entrance hall which from here gives you access to a large open plan lounge, this then leads into an extended dining room / sitting room which stretches across the whole back of the property, this is a great part of the home which I'm sure most families would spend a lot of time, you can also access the enlarged modern kitchen from here or from the hallway.