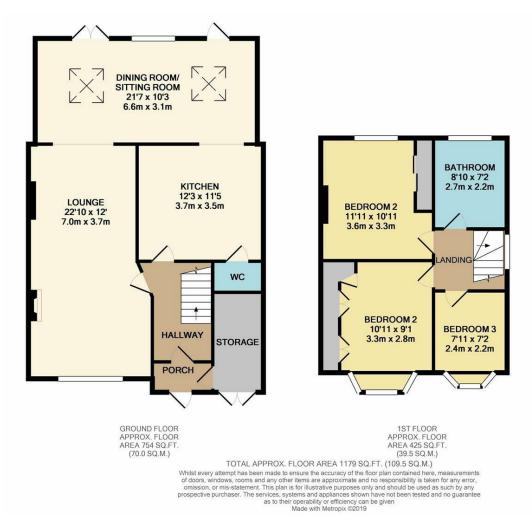

The accommodation consists Entrance porch leading into a light entrance hall which from here gives you access to a large open plan lounge, this then leads into an extended dining room / sitting room which stretches across the whole back of the property, this is a great part of the home which I'm sure most families would spend a lot of time, you can also access the enlarged modern kitchen from here or from the hallway.

To the first floor there are three bedrooms and modern family bathroom.

Externally there is a resin finished driveway to the front giving off road parking and a very well maintained rear garden.

This property is ready to move into and will continue to make a great family home, to not miss out call Anthony Martin now to arrange your viewing!

## 3 BEDROOMS • 2 RECEPTION ROOMS • 1 BATHROOMS

- Very nice condition
- Extended to side and rear
- New resin driveway
- Sought after location
- Popular 'J' type Feakes & Richards
- Good size rear garden
- Modern kitchen & bathroom
- Must be viewed
- Floor Area: 1179 Sq Ft
- EPC TBC