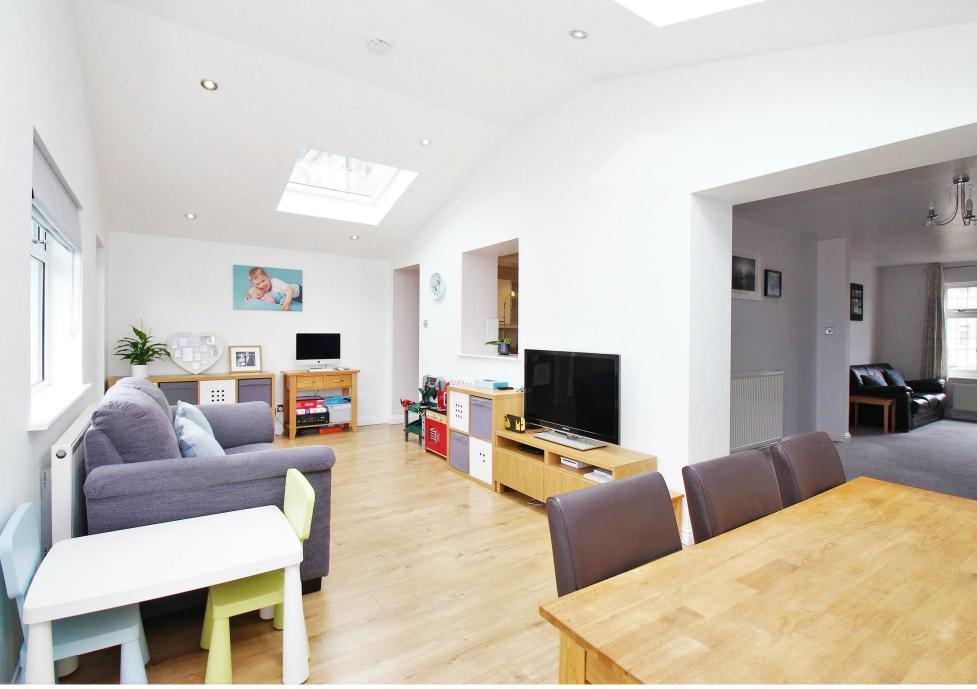

The accommodation consists Entrance porch leading into a light entrance hall which from here gives you access to a large open plan lounge, this then leads into an extended dining room / sitting room which stretches across the whole back of the property, this is a great part of the home which I'm sure most families would spend a lot of time, you can also access the enlarged modern kitchen from here or from the hallway.