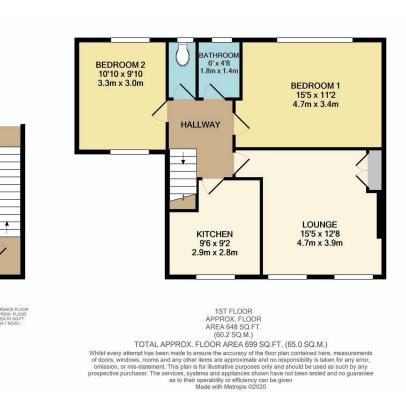

## Spielman Road Dartford

If size its what you are after, then look no further!

This spacious 2 double bedroom, first floor maisonette is a must see for those who are looking to get on the property ladder or an investor looking to expand their portfolio. Upon entering the property, you are greeted by the hallway, leading to a larger than average lounge with enough space for dining table and chairs. There is a separate kitchen with plenty of cupboard space and work surface, the sellers are also offering to leave their cooker, washing machine, fridge and freezer for the new owner. The master bedroom is of a very generous size with more than enough space for space for a double bed and the usual furniture such as wardrobes and a chest of drawers. Bedroom 2 is also a double and has the benefit of windows on opposing walls allowing in lots of natural light. Finally the bathroom is tiled with fitted bath and sink units along with a shower attachment on the wall.