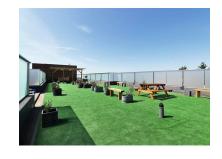

Every property will also benefit from having LG Smart TV ultra 4k, As Well as 4 Zone Temperature Control, under floor heating, powered by a Vailant Boiler, New Memory Foam Mattresses and a balcony.

Each Unit also has access to a communal Roof Terrace, along with a bike store.