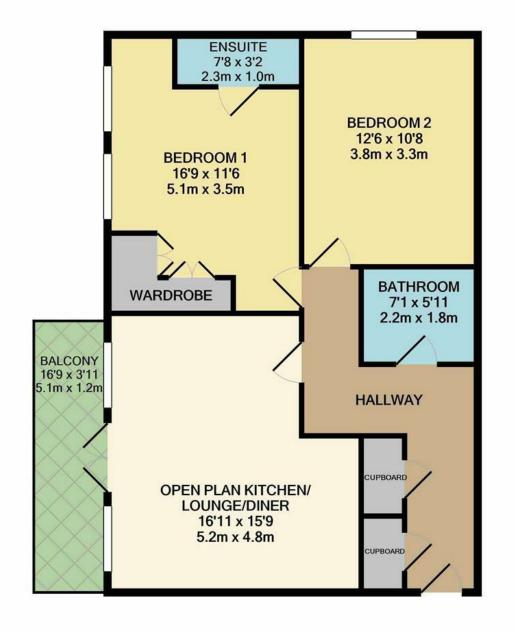

## TOTAL APPROX. FLOOR AREA 757 SQ.FT. (70.3 SQ.M.)

Whilst every attempt has been made to ensure the accuracy of the floor plan contained here, measurements of doors, windows, rooms and any other items are approximate and no responsibility is taken for any error, omission, or mis-statement. This plan is for illustrative purposes only and should be used as such by any prospective purchaser. The services, systems and appliances shown have not been tested and no guarantee as to their operability or efficiency can be given Made with Metropix ©2020

## 2 BEDROOMS • 1 RECEPTION ROOMS • 2 BATHROOMS