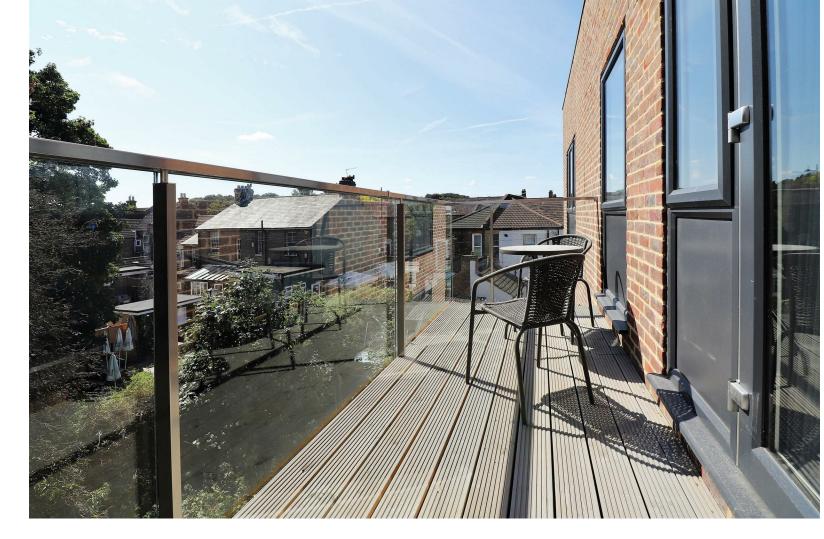

Every property will also benefit from having LG Smart TV ultra 4k, As Well as 4 Zone Temperature Control, under floor heating, powered by a Vailant Boiler, New Memory Foam Mattresses and a balcony.

Each Unit also has access to a communal Roof Terrace, along with a bike store.

## WELLING HIGH STREET

• Luxury Apartment Living

WELLING

- Fully Furnished
- Balcony
- Open Plan Kitchen/Living Rooms
- 24 Hour CCTV to Communal Areas
- Parking at a Surchage
- Wlking Distance to Town Centre
- Walking Distance to Welling Station
- Danson Park Close By
- EPC B