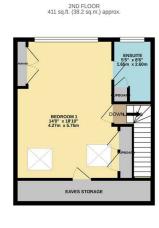

**Good size LOUNGE to the front of** the property.

The first floor has three bedrooms and good size bathroom with jacuzzi bath. there is also a large master bedroom with en-suite to the second floor,

Externally you will discover, To the front of the property is off road parking for 2 cars and a garage, currently being used as a gym, also as mentioned before there is a good size rear garden with patio and lawn areas.