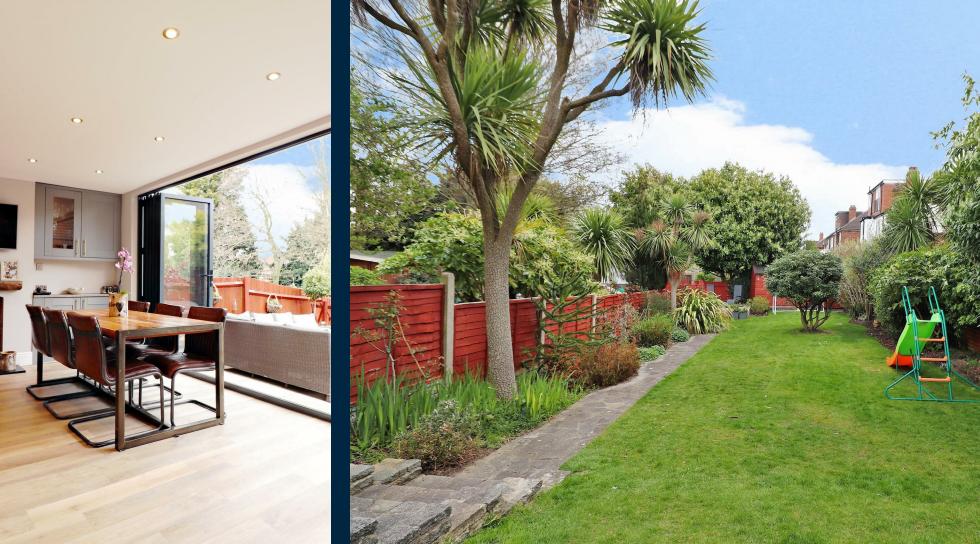

## **Felhampton Road** London

Offered CHAIN FREE to the market is this extended FOUR bedroom Semi detached family home.

If you want a property where you can just move in and enjoy then look no further. The ground floor accommodation comprises of open plan modern kitchen / family room, which is great for day-to-day use, and is also a great entertaining area with a feature of a log burning fire .This great entertaining space leads on to a beautifully presented garden via bi-folding doors.

**Good size LOUNGE to the front of** the property.

The first floor has three bedrooms and good size bathroom with jacuzzi bath. there is also a large master bedroom with en-suite to the second floor,

Externally you will discover, To the front of the property is off road parking for 2 cars and a garage, currently being used as a gym, also as mentioned before there is a good size rear garden with patio and lawn areas.