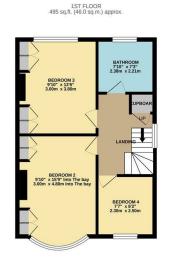

**Good size LOUNGE to the front of** the property.

The first floor has three bedrooms and good size bathroom with jacuzzi bath. there is also a large master bedroom with en-suite to the second floor,

Externally you will discover, To the front of the property is off road parking for 2 cars and a garage, currently being used as a gym, also as mentioned before there is a good size rear garden with patio and lawn areas.