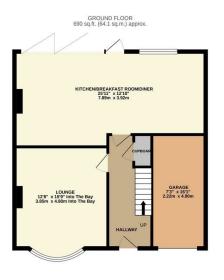

## **Felhampton Road** London

Offered CHAIN FREE to the market is this extended FOUR bedroom Semi detached family home.

If you want a property where you can just move in and enjoy then look no further. The ground floor accommodation comprises of open plan modern kitchen / family room, which is great for day-to-day use, and is also a great entertaining area with a feature of a log burning fire .This great entertaining space leads on to a beautifully presented garden via bi-folding doors.

**Good size LOUNGE to the front of** the property.

The first floor has three bedrooms and good size bathroom with jacuzzi bath. there is also a large master bedroom with en-suite to the second floor,

Externally you will discover, To the front of the property is off road parking for 2 cars and a garage, currently being used as a gym, also as mentioned before there is a good size rear garden with patio and lawn areas.