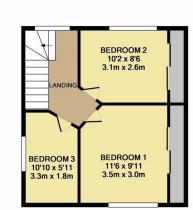

1ST FLOOR APPROX. FLOOR AREA 350 SQ.FT. (32.5 SQ.M.) TOTAL APPROX. FLOOR AREA 823 SQ.FT. (76.5 SQ.M.) GROUND FLOOR APPROX. FLOOR AREA 473 SQ.FT. (44.0 SQ.M.) TOTAL APPROX. FLOOPE AREA 823 SQ.F1. (76.5 SQ.M.) tempt has been made to ensure the accuracy of the floor plan contained here, measurements lows, rooms and any other items are approximate and no responsibility is taken for any error, mis-statement. This plan is for illustrative purposes only and should be used as such by any rchaser. The services, systems and appliances shown have not been tested and no guaranter as to their operatibility or efficiency can be given Made with Metropix ©2019 of doors, wind

The ground floor offers porch, entrance hall, downstairs bathroom, lounge leading to the kitchen and conservatory.

The first floor offers three bedrooms all of which are of a good size. Two double bedrooms and a large single bedroom. Outside is the front driveway for 2/3 cars and rear garden,