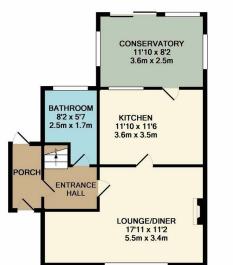

1ST FLOOR APPROX. FLOOR AREA 350 SQ.FT. (32.5 SQ.M.) TOTAL APPROX. FLOOR AREA 823 SQ.FT. (76.5 SQ.M.) GROUND FLOOR APPROX. FLOOR AREA 473 SQ.FT. (44.0 SQ.M.) TOTAL APPROX. FLOOPE AREA 823 SQ.F1. (76.5 SQ.M.) tempt has been made to ensure the accuracy of the floor plan contained here, measurements lows, rooms and any other items are approximate and no responsibility is taken for any error, mis-statement. This plan is for illustrative purposes only and should be used as such by any rchaser. The services, systems and appliances shown have not been tested and no guaranter as to their operatibility or efficiency can be given Made with Metropix ©2019 of doors, wind

The ground floor offers porch, entrance hall, downstairs bathroom, lounge leading to the kitchen and conservatory.

The first floor offers three bedrooms all of which are of a good size. Two double bedrooms and a large single bedroom. Outside is the front driveway for 2/3 cars and rear garden,