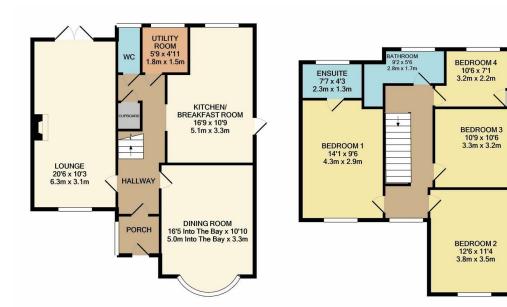

## HORLEY CLOSE

SOUTH BEXLEYHEATH

- FOUR BEDROOM SEMI DETACHED
- QUIET CUL DE SAC
- LARGER THAN AVERAGE PLOT
- OPEN AIR SWIMMING POOL
- NO CHAIN AHEAD
- EN SUITE TO MAIN BEDROOM
- CLOSE TO TOWNLEY GRAMMAR GIRLS SCHOOL
- EPC E 51
- 1367 SQ FT

## 4 BEDROOMS • 2 RECEPTION ROOMS • 2 BATHROOMS