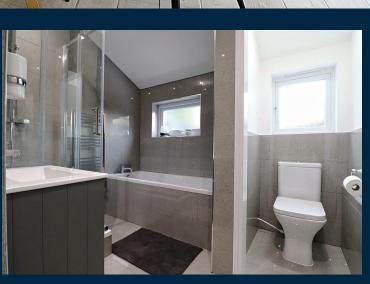

The light and spacious through lounge offers ample space for the whole family to relax and dine. The spectacular kitchen offers fitted appliances and quartz worktops. A magnificent bathroom benefits from a large shower cubicle and a separate bath. The three sizeable double bedrooms offer oodles of space for everyone whilst being flooded with natural light from the large windows. Externally the black limestone path leads you past the freshly laid lawn, to your very own snug / office and a garage beyond.