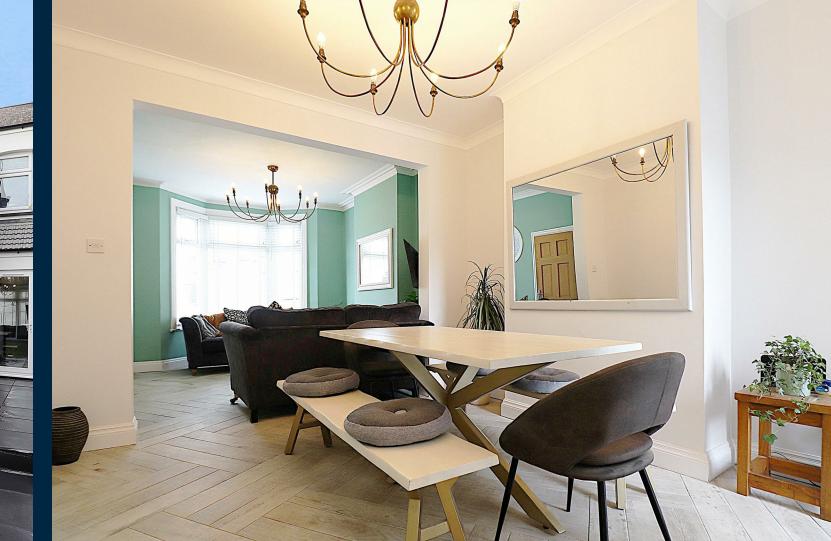

## **Dudley Road Gravesend**

\*\*\*\* GUIDE PRICE £350,000 to £375,000 \*\*\*\*

This beautifully presented family home has been fully renovated and with no expense has been spared in making sure you are impressed upon inspection.

The light and spacious through lounge offers ample space for the whole family to relax and dine. The spectacular kitchen offers fitted appliances and quartz worktops. A magnificent bathroom benefits from a large shower cubicle and a separate bath. The three sizeable double bedrooms offer oodles of space for everyone whilst being flooded with natural light from the large windows. Externally the black limestone path leads you past the freshly laid lawn, to your very own snug / office and a garage beyond.