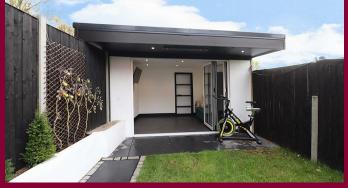

The light and spacious through lounge offers ample space for the whole family to relax and dine. The spectacular kitchen offers fitted appliances and quartz worktops. A magnificent bathroom benefits from a large shower cubicle and a separate bath. The three sizeable double bedrooms offer oodles of space for everyone whilst being flooded with natural light from the large windows. Externally the black limestone path leads you past the freshly laid lawn, to your very own snug / office and a garage beyond.

Call Anthony Martin Estate Agents today to view this charming family home. EPC rating Awaited.

- Located On Private Road
- Spacious Through Lounge
- Refurbished Kitchen
- New Modern Bathroom
- Three Double Bedrooms
- Outside Office Space
- Garage To Rear
- Close To Schools And Amenities
- **EPC** Awaited