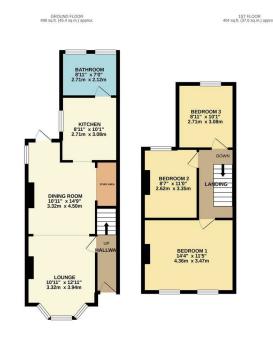

## **Dudley Road, Gravesend**

TOTAL FLOOR AREA: 893 Sq.ft. (82.9 sq.m.) approx.

Total FLOOR AREA: 893 Sq.ft. (82.9 sq.m.) approx.

district every attempt has been make to ensure the accuracy of the floory-increased hree, resolvent consorted and performed and see appointment and re-responsibly in state that any error, consisten or mis-attempts. This pain is for its otherwise purposes only and should be used as such by any experience performed. The same is the form of the same seems of t

The light and spacious through lounge offers ample space for the whole family to relax and dine. The spectacular kitchen offers fitted appliances and quartz worktops. A magnificent bathroom benefits from a large shower cubicle and a separate bath. The three sizeable double bedrooms offer oodles of space for everyone whilst being flooded with natural light from the large windows. Externally the black limestone path leads you past the freshly laid lawn, to your very own snug / office and a garage beyond.