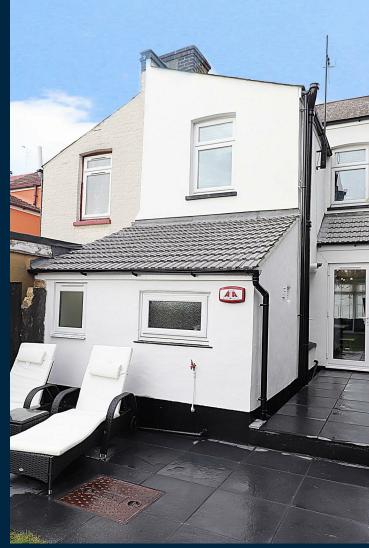

The light and spacious through lounge offers ample space for the whole family to relax and dine. The spectacular kitchen offers fitted appliances and quartz worktops. A magnificent bathroom benefits from a large shower cubicle and a separate bath. The three sizeable double bedrooms offer oodles of space for everyone whilst being flooded with natural light from the large windows. Externally the black limestone path leads you past the freshly laid lawn, to your very own snug / office and a garage beyond.