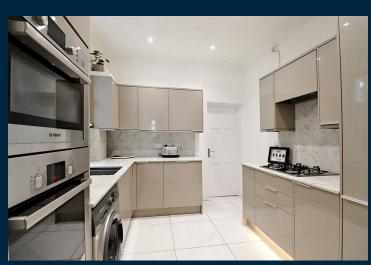

The light and spacious through lounge offers ample space for the whole family to relax and dine. The spectacular kitchen offers fitted appliances and quartz worktops. A magnificent bathroom benefits from a large shower cubicle and a separate bath. The three sizeable double bedrooms offer oodles of space for everyone whilst being flooded with natural light from the large windows. Externally the black limestone path leads you past the freshly laid lawn, to your very own snug / office and a garage beyond.