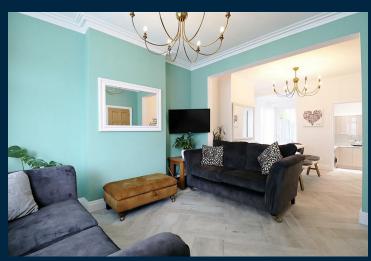

The light and spacious through lounge offers ample space for the whole family to relax and dine. The spectacular kitchen offers fitted appliances and quartz worktops. A magnificent bathroom benefits from a large shower cubicle and a separate bath. The three sizeable double bedrooms offer oodles of space for everyone whilst being flooded with natural light from the large windows. Externally the black limestone path leads you past the freshly laid lawn, to your very own snug / office and a garage beyond.