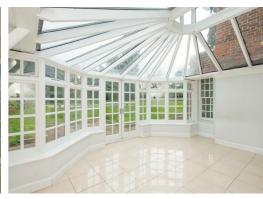

This impressive home has a spacious reception hall. There is a bright lounge with sash windows and views over the rear garden. A dining room with ornamental fireplace and a study that is ideal if you work from home. There is a kitchen/family room with French doors leading to the rear garden. There is also a utility room and a games room. A real feature is the central conservatory that has a delightful aspect out over the extensive rear gardens and can be accessed from the entrance hall and the kitchen.