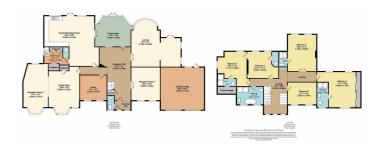

## Oakley Road Bromley

Ground Floor

Entrance Hall 23'7x14' (7.19mx4.27m)

Study 12'x11'3 (3.66mx3.43m)

Reception One 21'2x11'2 (6.45mx3.40m)

Family Room 19'8x13'9 (5.99mx4.19m)

Reception Two 14'9x12'11 (4.50mx3.94m)

Kitchen/Breakfast Room 22'5x22'2 (6.83mx6.76m)

Utility 8'4x7'4 (2.54mx2.24m)

Conservatory 17'5x13'9 (5.31mx4.19m)

Lounge 22'1x21 (6.73mx6.40m)

WC

First Floor

Galleried Landing 20'x16'8 (6.10mx5.08m)

Bedroom One 17'3x15'8 (5.26mx4.78m)

Bedroom One Ensuite 11'3x5'2 (3.43mx1.57m)

Bedroom Two 15'8x12'11 (4.78mx3.94m)