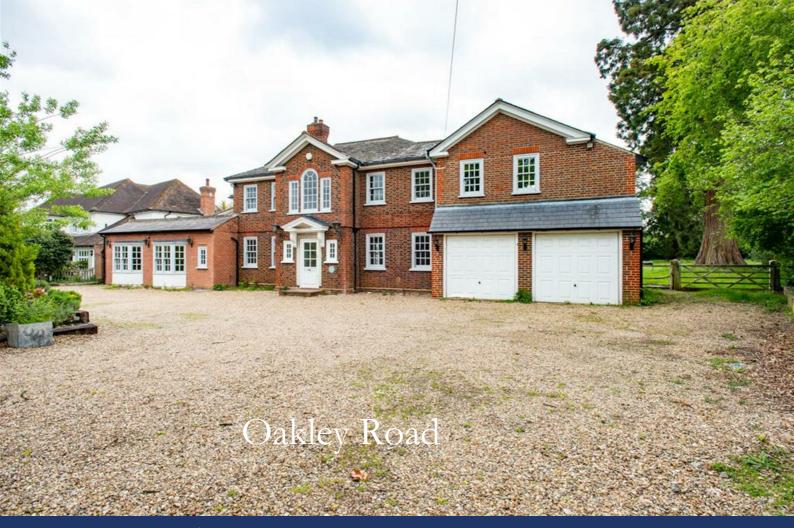

## Oakley Road Bromley Guide Price £2,000,000

## Anthony Martin Estate Agents

The Glebe is a substantial five bedroom detached family home in excess of 4000 square feet built in circa 1927 and formerly the home of the author Richmal Crompton. This stunning property is set in impressive grounds in excess of an acre and has been greatly extended to provide a spacious family home, with further potential to remodel, subject to planning, to create the home of your dreams.

The front aspect of the property is wonderful with a double garage and sweeping in/out shingle frontage with room for numerous cars. We recommend viewing at your first opportunity.