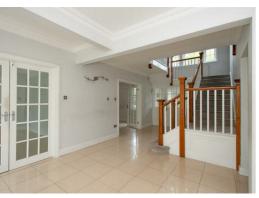

This impressive home has a spacious reception hall. There is a bright lounge with sash windows and views over the rear garden. A dining room with ornamental fireplace and a study that is ideal if you work from home. There is a kitchen/family room with French doors leading to the rear garden. There is also a utility room and a games room. A real feature is the central conservatory that has a delightful aspect out over the extensive rear gardens and can be accessed from the entrance hall and the kitchen.