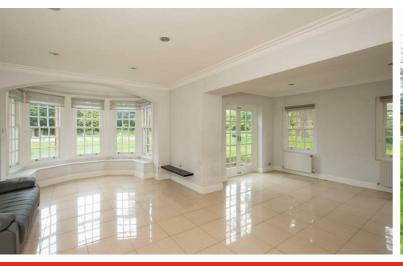

This impressive home has a spacious reception hall. There is a bright lounge with sash windows and views over the rear garden. A dining room with ornamental fireplace and a study that is ideal if you work from home. There is a kitchen/family room with French doors leading to the rear garden. There is also a utility room and a games room. A real feature is the central conservatory that has a delightful aspect out over the extensive rear gardens and can be accessed from the entrance hall and the kitchen.