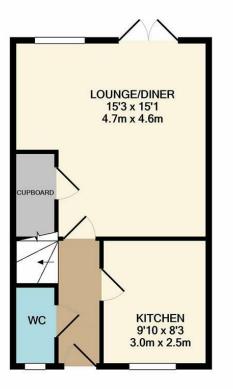

GROUND FLOOR APPROX. FLOOR AREA 379 SQ.FT. (35.2 SQ.M.)

1ST FLOOR APPROX. FLOOR AREA 424 SQ.FT. (39.4 SQ.M.)

TOTAL APPROX. FLOOR AREA 803 SQ.FT. (74.6 SQ.M.)

Whilst every attempt has been made to ensure the accuracy of the floor plan contained here, measurements of doors, windows, rooms and any other items are approximate and no responsibility is taken for any error, omission, or mis-statement. This plan is for illustrative purposes only and should be used as such by any prospective purchaser. The services, systems and appliances shown have not been tested and no guarantee as to their operability or efficiency can be given Made with Metropix ©2020

## BAKER CRESCENT

DARTFORD

Asking Price £375,000

MODERN FAMILY HOME, CLOSE TO GRAMMAR SCHOOLS. UPDATED TO A VERY GOOD STANDARD. Situated in a very sought after development in West Dartford is this impressive three bedroom family home, offers plenty of living space for everyone. The property benefits from having a modern kitchen with fully fitted wall and base units. Impressive lounge/diner with french doors leading to the rear garden, which is a very good size and has been landscaped, downstairs w/c. The first floor offers three bedrooms, en-suite to master bedroom and the family bathroom. The current owners have updated this family home to a very good standard and is perfect for anyone looking for a home that is ready to move into straight away.

## 3 BEDROOMS • 1 RECEPTION ROOMS • 2 BATHROOMS

## DARTFORD

- Three Bedrooms
- Modern Linked Semi Detached House
- Lounge/Diner
- Downstairs W/C
- En-Suite To Master Bedroom
- Well Presented Throughout
- Landscaped Rear Garden
- Parking
- Close To Town Centre & Mainline Station
- Close To Grammar Schools