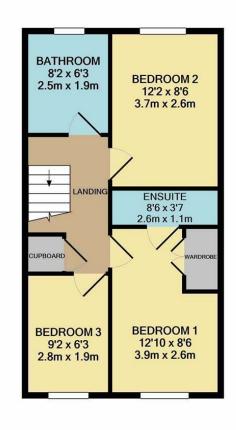

GROUND FLOOR APPROX. FLOOR AREA 379 SQ.FT. (35.2 SQ.M.)

1ST FLOOR APPROX. FLOOR AREA 424 SQ.FT. (39.4 SQ.M.)

TOTAL APPROX. FLOOR AREA 803 SQ.FT. (74.6 SQ.M.)

Whilst every attempt has been made to ensure the accuracy of the floor plan contained here, measurements of doors, windows, rooms and any other items are approximate and no responsibility is taken for any error, omission, or mis-statement. This plan is for illustrative purposes only and should be used as such by any prospective purchaser. The services, systems and appliances shown have not been tested and no guarantee as to their operability or efficiency can be given Made with Metropix ©2020

## BAKER CRESCENT

DARTFORD

Asking Price £375,000

MODERN FAMILY HOME, CLOSE TO GRAMMAR SCHOOLS. UPDATED TO A VERY GOOD STANDARD. Situated in a very sought after development in West Dartford is this impressive three bedroom family home, offers plenty of living space for everyone. The property benefits from having a modern kitchen with fully fitted wall and base units. Impressive lounge/diner with french doors leading to the rear garden, which is a very good size and has been landscaped, downstairs w/c. The first floor offers three bedrooms, en-suite to master bedroom and the family bathroom. The current owners have updated this family home to a very good standard and is perfect for anyone looking for a home that is ready to move into straight away.

## 3 BEDROOMS • 1 RECEPTION ROOMS • 2 BATHROOMS

## DARTFORD

- Three Bedrooms
- Modern Linked Semi Detached House
- Lounge/Diner
- Downstairs W/C
- En-Suite To Master Bedroom
- Well Presented Throughout
- Landscaped Rear Garden
- Parking
- Close To Town Centre & Mainline Station
- Close To Grammar Schools