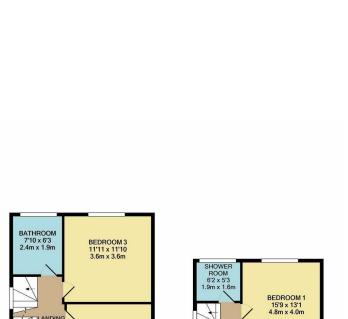

The first floor offers two double bedrooms and a single bedroom, plus a modern family bathroom. To the second floor is a very large master bedroom and shower room. The garden is well maintain with the added benefit of a detached garage at the rear. There is also off street parking to the front for two cars. If you are looking for a family home that is ready to move into then this is a must for you to view.

## 4 BEDROOMS • 1 RECEPTION ROOMS • 2 BATHROOMS

## WILMOT ROAD

- DARTFORD
- Four Bedrooms
- Extended Semi Detached House
- Impressive Lounge/Diner
- Modern Fitted Kitchen
- Conservatory
- Driveway For Two Cars & Detached Garage
- Family Bathroom Plus Shower Room
- Close To Crayford/Dartford Mainline Stations & Town Centres
- Fantastic Family Home