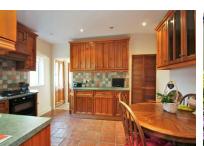

The ground floor accommodation offers a spacious reception room to the front of the property with a an open plan kitchen /diner and a ground floor bathroom to the rear of the property.

The first floor comprises of three spacious bedrooms all of which are of a good size, and offer space for small wardrobes.