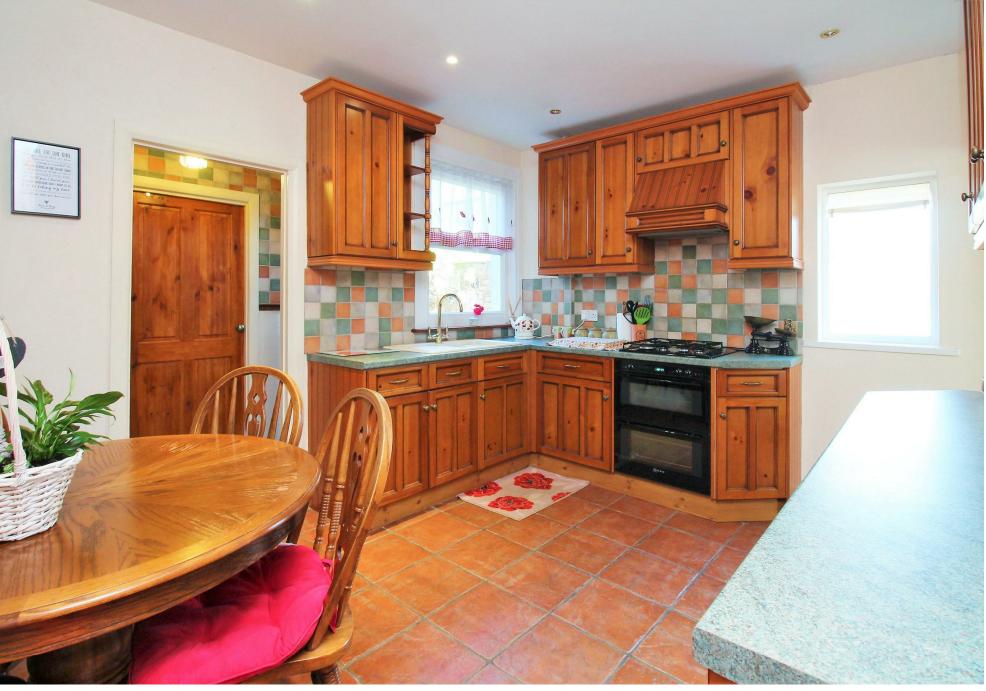

The ground floor accommodation offers a spacious reception room to the front of the property with a an open plan kitchen /diner and a ground floor bathroom to the rear of the property.

The first floor comprises of three spacious bedrooms all of which are of a good size, and offer space for small wardrobes.