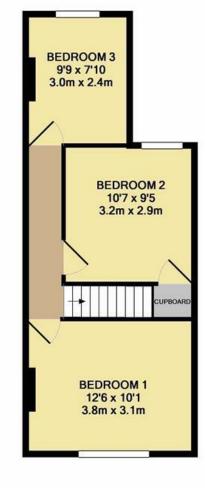

Made with Metropix ©2019

1ST FLOOR APPROX. FLOOR

AREA 359 SQ.FT.

AREA 440 SQ.FT.

(40.9 SQ.M.)

Midfield Parade, 9 Mayplace Road East, Bexleyheath, Kent, DA7 6NB

01322 557457

barnehurst@anthonymartin.co.uk www.anthonymartin.co.uk IMPORTANT: we would like to inform prospective purchasers that these sales particulars have been prepared as a general guide only. A detailed survey has not been carried out, nor the services, appliances and fittings tested. Room sizes should not be relied upon for furnishing purposes and are approximate. If floor plans are included, they are for guidance only and illustration purposes only and may not be to scale. If there are any important matters likely to affect your decision to have please context us. matters likely to affect your decision to buy, please contact us pefore viewing the property.

The ground floor accommodation offers a spacious reception room to the front of the property with a an open plan kitchen /diner and a ground floor bathroom to the rear of the property.

The first floor comprises of three spacious bedrooms all of which are of a good size, and offer space for small wardrobes.