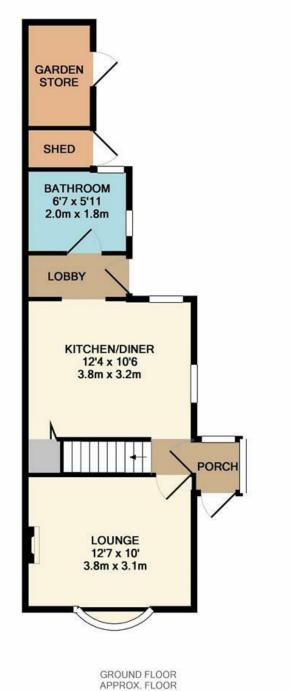

## PINNACLE HILL

BEXLEYHEATH

Guide Price £320,000

TOTAL APPROX. FLOOR AREA 799 SQ.FT. (74.3 SQ.M.) Whilst every attempt has been made to ensure the accuracy of the floor plan contained here, measurements of doors, windows, rooms and any other items are approximate and no responsibility is taken for any error,

Made with Metropix ©2019

1ST FLOOR APPROX. FLOOR

AREA 359 SQ.FT.

AREA 440 SQ.FT.

(40.9 SQ.M.)

Midfield Parade, 9 Mayplace Road East, Bexleyheath, Kent, DA7 6NB

01322 557457

barnehurst@anthonymartin.co.uk www.anthonymartin.co.uk IMPORTANT: we would like to inform prospective purchasers that these sales particulars have been prepared as a general guide only. A detailed survey has not been carried out, nor the services, appliances and fittings tested. Room sizes should not be relied upon for furnishing purposes and are approximate. If floor plans are included, they are for guidance only and illustration purposes only and may not be to scale. If there are any important matters likely to affect your decision to have please context us. matters likely to affect your decision to buy, please contact us pefore viewing the property.

The ground floor accommodation offers a spacious reception room to the front of the property with a an open plan kitchen /diner and a ground floor bathroom to the rear of the property.

The first floor comprises of three spacious bedrooms all of which are of a good size, and offer space for small wardrobes.