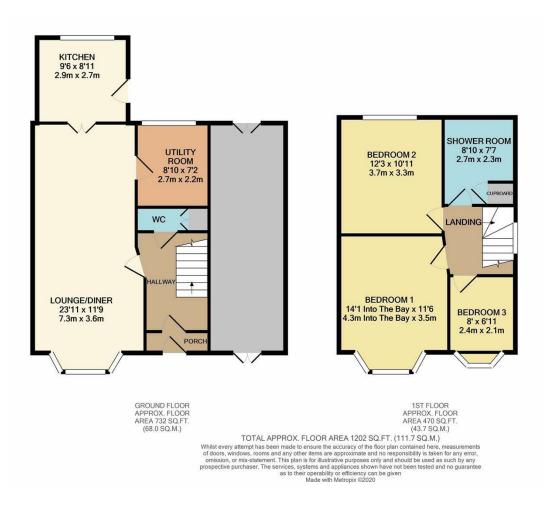

## SHINGLEWELL ROAD ERITH

- THREE BEDROOM SEMI DETACHED
- BORDERS OF BEXLEYHEATH
- EXTENDED TO REAR
- HIGHLY SOUGHT AFTER LOCATION
- DOWNSTAIRS WC
- 1210 SQ FT
- EPD D 55