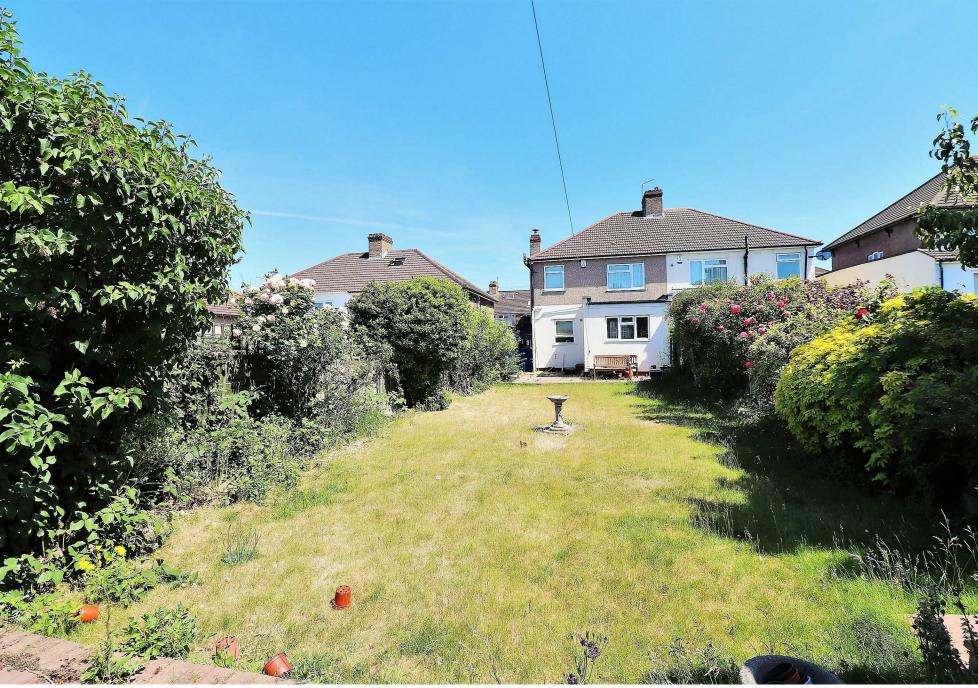

£400,000-£420,000

Offered to the market is this chain free property which is located in a highly desirable location.

With three good sized bedrooms upstairs, coupled with a large shower room and having been extended on the ground floor in years past, this has all the makings of a great family home.

## SHINGLEWELL ROAD ERITH

- THREE BEDROOM SEMI DETACHED
- BORDERS OF BEXLEYHEATH
- EXTENDED TO REAR
- HIGHLY SOUGHT AFTER LOCATION
- DOWNSTAIRS WC
- 1210 SQ FT
- EPD D 55