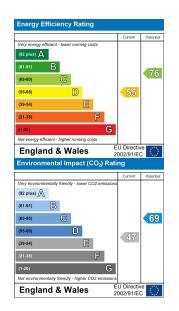

## SHINGLEWELL ROAD ERITH

- THREE BEDROOM SEMI DETACHED
- BORDERS OF BEXLEYHEATH
- EXTENDED TO REAR
- HIGHLY SOUGHT AFTER LOCATION
- DOWNSTAIRS WC
- 1210 SQ FT
- EPD D 55