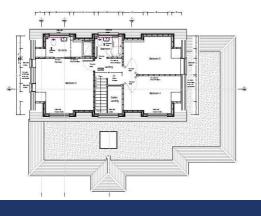

## 111 Sutherland Avenue, Biggin Hill, Westerham, Kent, TN16 3HJ

Entrance Hallway

Lounge

Kitchen / Diner

Utility Room

Bedroom Four

En Suite

W.C.

First Floor Landing

Bedroom One

En Suite

Bedroom Two

Bedroom Three

Bathroom

Driveway

Garage

Rear Garden