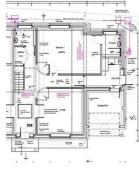

## 111 Sutherland Avenue, Biggin Hill, Westerham, Kent, TN16 3HJ

Entrance Hallway

Lounge

Kitchen / Diner

Utility Room

Bedroom Four

En Suite

W.C.

First Floor Landing

Bedroom One

En Suite

Bedroom Two

Bedroom Three

Bathroom

Driveway

Garage

Rear Garden