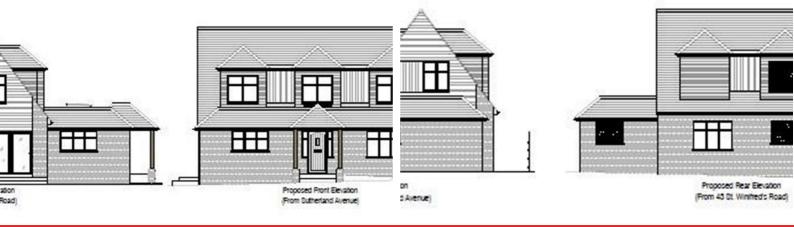

## Anthony Martin

NEW BUILD TO BE COMPLETED MAY 2019

Benefiting from a 10 year Buildzone new homes guarantee is this 4 bedroom detached house which is being marketed off plan.

The property will consist of a lounge, kitchen / diner, bedroom with en suite, utility room and w.c. to the ground floor. The first floor offers three further double bedrooms, one with en suite, and a family bathroom.

Externally there is a driveway offering parking for a number of vehicles and front and rear gardens. Additional benefits to note include.

- Fully integrated, fitted kitchen (can be to purchaser's design, time of sale agreed and sale price)
  Flexible flooring options (can be to purchaser's design, time of sale agreed and sale price)
- Electric car charging point
- Bi-folding doors leading to garden
- Insulated to above building regulation requirements
- External power, lighting and tap