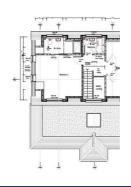

## 111 Sutherland Avenue, Biggin Hill, Westerham, Kent, TN16 3HJ

Entrance Hallway

Lounge

Kitchen / Diner

Utility Room

Bedroom Four

En Suite

W.C.

First Floor Landing

Bedroom One

En Suite

Bedroom Two

Bedroom Three

Bathroom

Driveway

Garage

Rear Garden