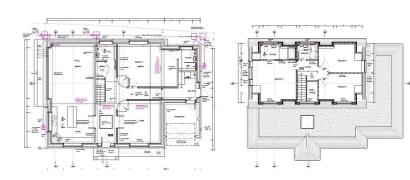

## 111 Sutherland Avenue, Biggin Hill, Westerham, Kent, TN16 3HJ

Entrance Hallway

Lounge

Kitchen / Diner

Utility Room

Bedroom Four

En Suite

W.C.

First Floor Landing

Bedroom One

En Suite

Bedroom Two

Bedroom Three

Bathroom

Driveway

Garage

Rear Garden