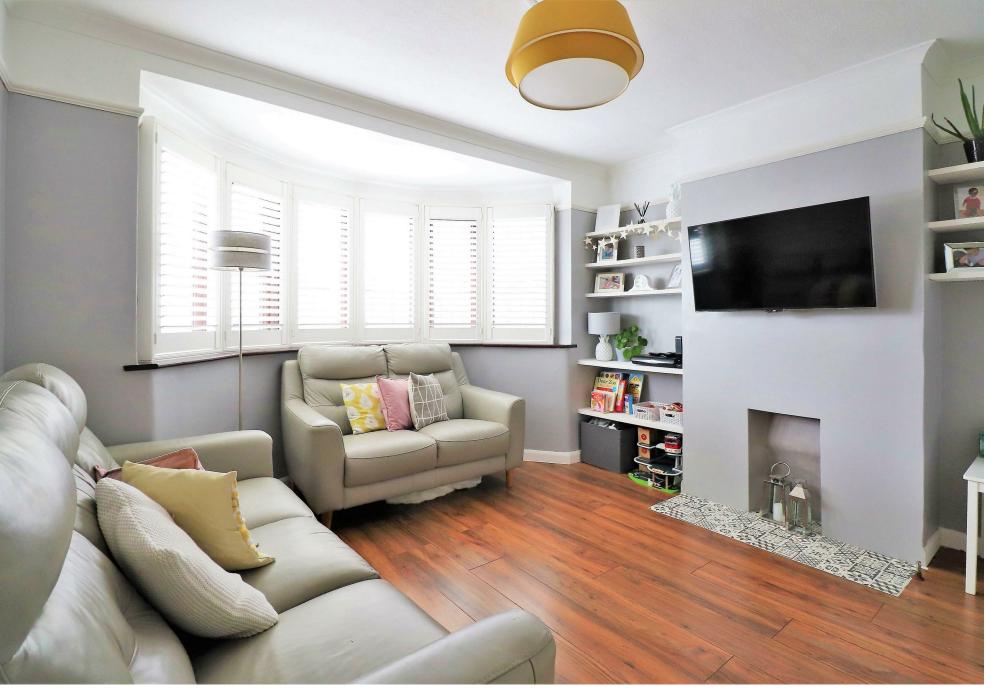

The lounge is in immaculate condition and is to the front. The ideal room to kick back in after a hard days work.

The kitchen/diner is modern and is certainly the heart of the home, having been re designed recently and its from here that you access the rear garden which is mainly laid to lawn and offers great outdoors space.