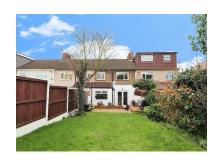

The lounge is in immaculate condition and is to the front. The ideal room to kick back in after a hard days work.

The kitchen/diner is modern and is certainly the heart of the home, having been re designed recently and its from here that you access the rear garden which is mainly laid to lawn and offers great outdoors space.

#### BEXLEYHEATH

- THREE BEDROOM TERRACED
- POPULAR LOCATION
- BEAUTIFUL CONDITION THROUGHOUT
- PARKING FOR 2 CARS
- LOVELY REAR GARDEN
- STUNNING KITCHEN/DINER
- EPC D 55
- 770 SQ FT