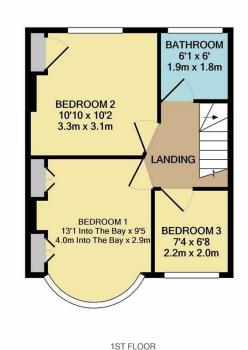

GROUND FLOOR

APPROX. FLOOR AREA 399 SQ.FT.

APPROX. FLOOR AREA 371 SQ.FT.

TOTAL APPROX. FLOOR AREA 770 SQ.FT. (71.6 SQ.M.)

Whilst every attempt has been made to ensure the accuracy of the floor plan contained here, measurements of doors, windows, rooms and any other items are approximate and no responsibility is taken for any error, omission, or mis-statement. This plan is for illustrative purposes only and should be used as such by any prospective purchaser. The services, systems and appliances shown have not been tested and no guarantee as to their operability or efficiency can be given

The first floor offers three bedrooms, again all of a modern design and a family bathroom.

Parking is on the front for two vehicles.