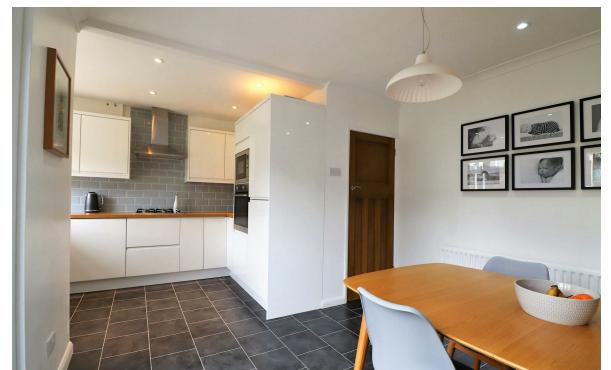

The lounge is in immaculate condition and is to the front. The ideal room to kick back in after a hard days work.

The kitchen/diner is modern and is certainly the heart of the home, having been re designed recently and its from here that you access the rear garden which is mainly laid to lawn and offers great outdoors space.