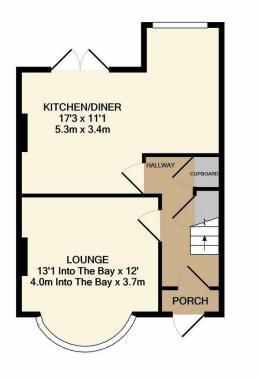

GROUND FLOOR

APPROX. FLOOR AREA 399 SQ.FT.

APPROX. FLOOR AREA 371 SQ.FT.

TOTAL APPROX. FLOOR AREA 770 SQ.FT. (71.6 SQ.M.)

Whilst every attempt has been made to ensure the accuracy of the floor plan contained here, measurements of doors, windows, rooms and any other items are approximate and no responsibility is taken for any error, omission, or mis-statement. This plan is for illustrative purposes only and should be used as such by any prospective purchaser. The services, systems and appliances shown have not been tested and no guarantee as to their operability or efficiency can be given

Barnehurst train station is within walking distance for those who need to commute to London, in addition to shops, schools and other amenities.

The ground floor offers great living space in both the lounge and kitchen/diner.

The lounge is in immaculate condition and is to the front. The ideal room to kick back in after a hard days work.

The kitchen/diner is modern and is certainly the heart of the home, having been re designed recently and its from here that you access the rear garden which is mainly laid to lawn and offers great outdoors space.

The first floor offers three bedrooms, again all of a modern design and a family bathroom.

Parking is on the front for two vehicles.