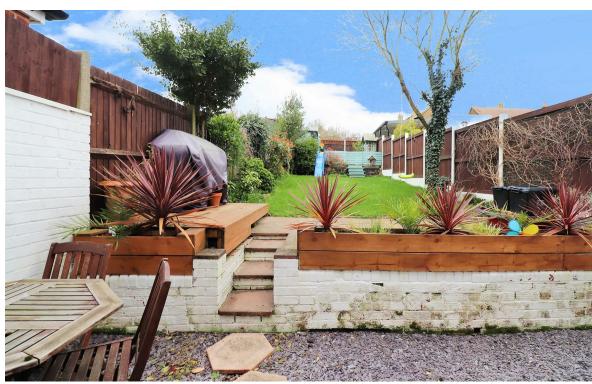

The lounge is in immaculate condition and is to the front. The ideal room to kick back in after a hard days work.

The kitchen/diner is modern and is certainly the heart of the home, having been re designed recently and its from here that you access the rear garden which is mainly laid to lawn and offers great outdoors space.