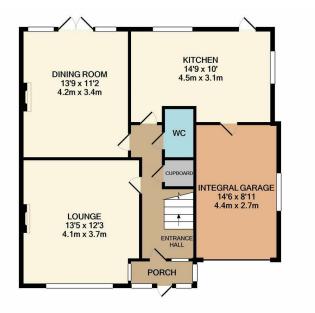

The accommodation on offer comprises of entrance porch which leads into the entrance hall from here you can access all of the ground floor living spaces including the ground floor WC, the lounge is to the front of the home which is a good size room whilst the dining room is to the rear of the home overlooking the rear garden, the kitchen can also be found to the rear of the home and as previously mentioned this has already been extended behind the garage making this a much better size room, you can also access the garage and garden from here.