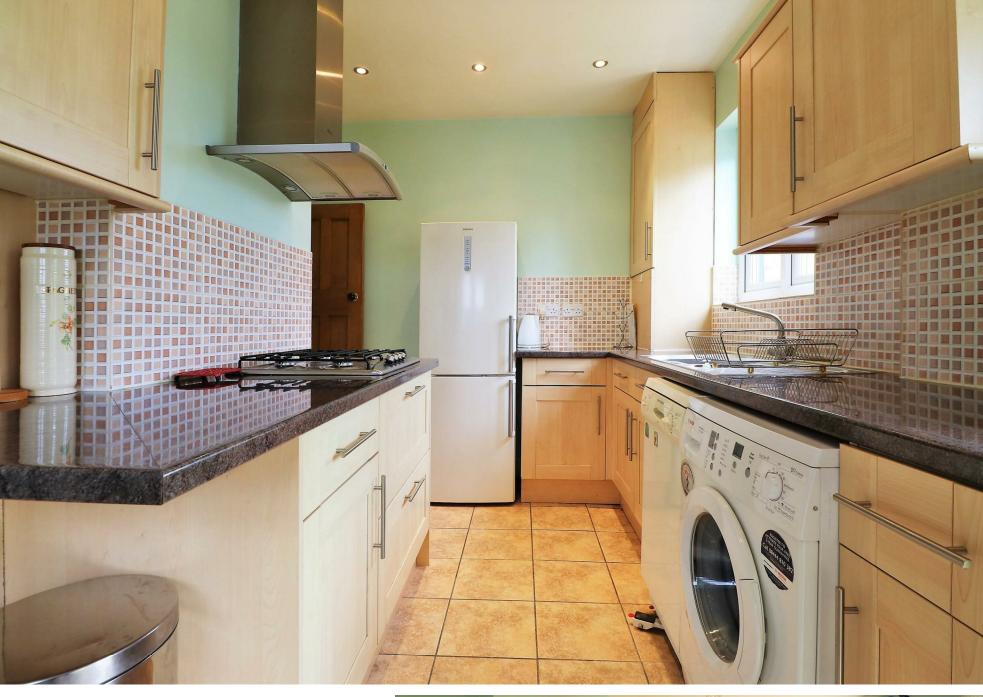

The accommodation on offer comprises of entrance porch which leads into the entrance hall from here you can access all of the ground floor living spaces including the ground floor WC, the lounge is to the front of the home which is a good size room whilst the dining room is to the rear of the home overlooking the rear garden, the kitchen can also be found to the rear of the home and as previously mentioned this has already been extended behind the garage making this a much better size room, you can also access the garage and garden from here.