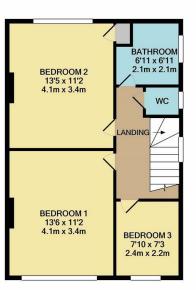

To the first floor there are THREE GOOD SIZE BEDROOMS and family bathroom. Externally there is off road parking to the front and a large rear garden. CALL ANTHONY MARTIN NOW TO VIEW! 3 BEDROOMS • 2 RECEPTION ROOMS • 2 BATHROOMS