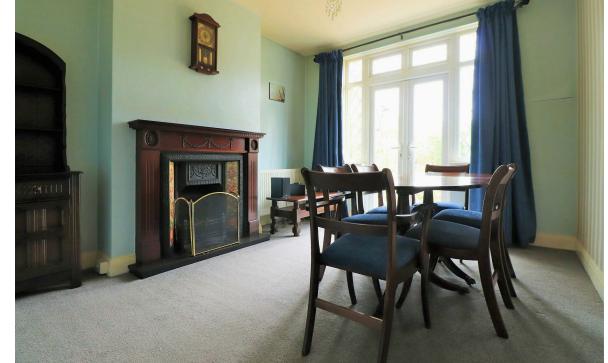

The accommodation on offer comprises of entrance porch which leads into the entrance hall from here you can access all of the ground floor living spaces including the ground floor WC, the lounge is to the front of the home which is a good size room whilst the dining room is to the rear of the home overlooking the rear garden, the kitchen can also be found to the rear of the home and as previously mentioned this has already been extended behind the garage making this a much better size room, you can also access the garage and garden from here.