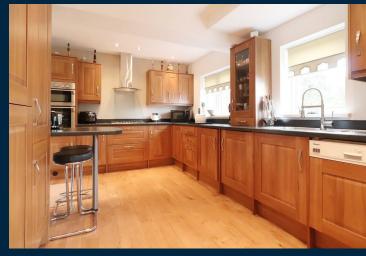

What you will appreciate here is the overall space in each room and as an added bonus, there is a summer house at the bottom of the garden making this the ideal space to work from home in.

The downstairs has two reception rooms, an extended kitchen/breakfast room and bedroom 4/study with an en suite shower room.