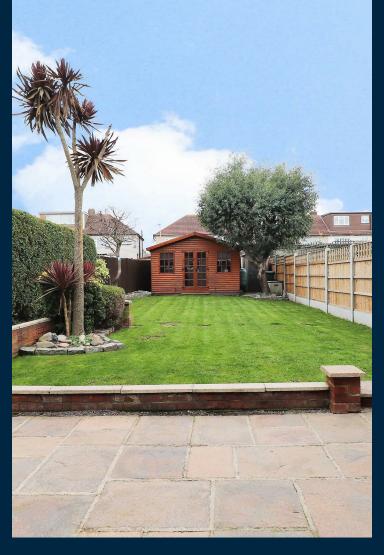

What you will appreciate here is the overall space in each room and as an added bonus, there is a summer house at the bottom of the garden making this the ideal space to work from home in.

The downstairs has two reception rooms, an extended kitchen/breakfast room and bedroom 4/study with an en suite shower room.

Upstairs has three separate bedrooms and a large bathroom. There is also a bonus loft area.

The garden is mainly laid to lawn with a patio area to the front and the summer house as previously mentioned.