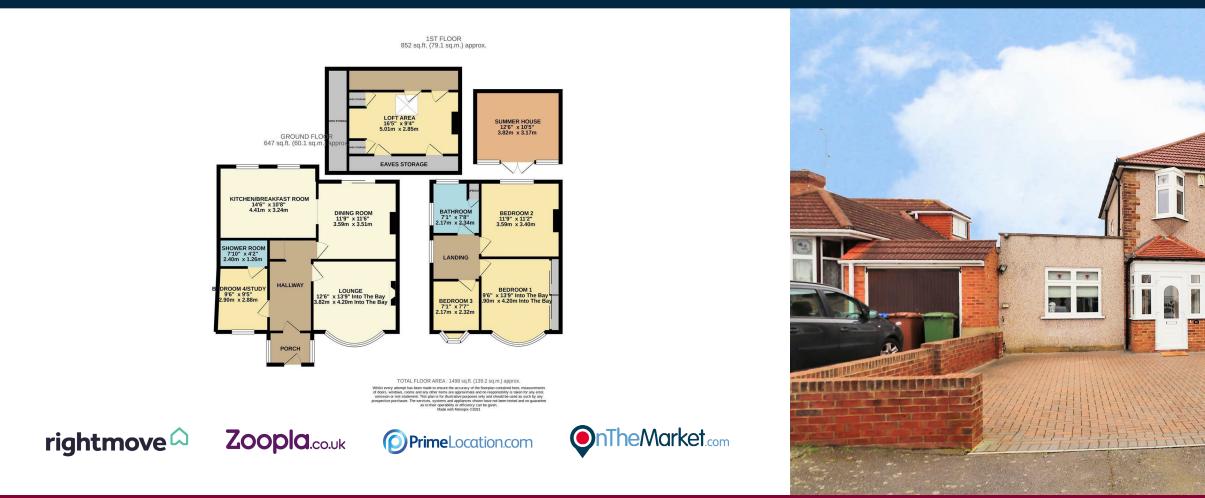

What you will appreciate here is the overall space in each room and as an added bonus, there is a summer house at the bottom of the garden making this the ideal space to work from home in.

The downstairs has two reception rooms, an extended kitchen/breakfast room and bedroom 4/study with an en suite shower room.

Upstairs has three separate bedrooms and a large bathroom. There is also a bonus loft area.

The garden is mainly laid to lawn with a patio area to the front and the summer house as previously mentioned.

The driveway to the front can fit 3 vehicles on it, in addition to plenty of on road parking.

- FOUR BEDROOM SEMI
- BORDERS OF BEXLEYHEATH
- TWO RECEPTION ROOMS
- DOWNSTAIRS SHOWER
  ROOM/UPSTAIRS BATHROOM
- SUMMER HOUSE TO REAR
- EXTENDED KITCHEN/BREAKFAST ROOM
- **STUNNING CONDITION**
- LARGE LOFT AREA
- EPC-TBC
- 1498 SQ FT