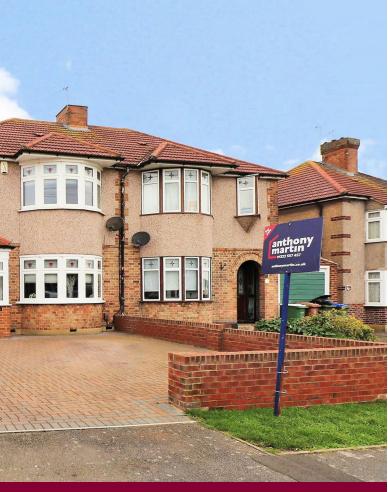

## **Plaxtol Road, Erith**

## Offers Over **£475,000**

## Plaxtol Road Erith

Offered to the market in exceptional condition throughout is this four bedroom semi detached family home in Erith, which is located on the borders of Bexleyheath.

From start to finish, each part of this house has been carefully designed and looked after over the years, leaving no stone unturned.

The driveway to the front can fit 3 vehicles on it, in addition to plenty of on road parking.

- FOUR BEDROOM SEMI
- BORDERS OF BEXLEYHEATH
- TWO RECEPTION ROOMS
- DOWNSTAIRS SHOWER
  ROOM/UPSTAIRS BATHROOM
- SUMMER HOUSE TO REAR
- EXTENDED KITCHEN/BREAKFAST ROOM
- **STUNNING CONDITION**
- LARGE LOFT AREA
- EPC-TBC
- 1498 SQ FT