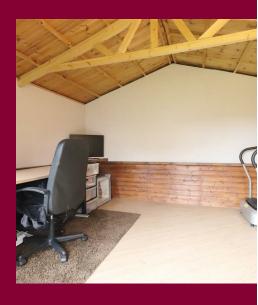

What you will appreciate here is the overall space in each room and as an added bonus, there is a summer house at the bottom of the garden making this the ideal space to work from home in.

The downstairs has two reception rooms, an extended kitchen/breakfast room and bedroom 4/study with an en suite shower room.

Upstairs has three separate bedrooms and a large bathroom. There is also a bonus loft area.

The garden is mainly laid to lawn with a patio area to the front and the summer house as previously mentioned.