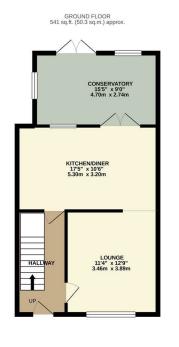

## **Douglas Road, Welling**

TOTAL FLOOR AREA: 346.5 s.ft. (87.8 s.g. m.) approx.

White every attempt his been sade to serve the accusary of the Dospital creatant here, resourcements of doors, undows, norms and any other terms are approximate and no responsibility is bleen for any error, measure or resolvenered. The plans in the disturbative purposes only and should be used as such by any prospective purchaser. The services, systems and appliances shown have not been tested and no guarantee as to their operationity efficiency, can be given.

The accommodation on offer comprises of an entrance hall which gives access to all of the ground floor living space, the lounge is to the front of the property and is a generous size room, this is then partly open plan to the dining area which is also open plan to the kitchen giving a great sense of space, to the rear of the property there is a conservatory which then gives access to the rear garden.