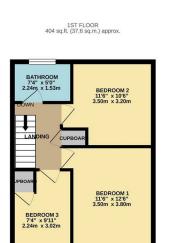

To the first floor there are THREE GOOD SIZE BEDROOMS and family bathroom.

Externally there are front and rear gardens and rear pedestrian access.

This style of property are in very high demand currently due to the space you are getting and make a great family home.