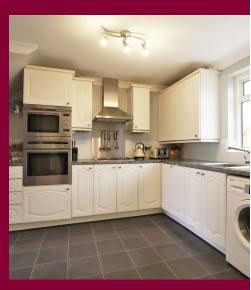

The accommodation on offer comprises of an entrance hall which gives access to all of the ground floor living space, the lounge is to the front of the property and is a generous size room, this is then partly open plan to the dining area which is also open plan to the kitchen giving a great sense of space, to the rear of the property there is a conservatory which then gives access to the rear garden.