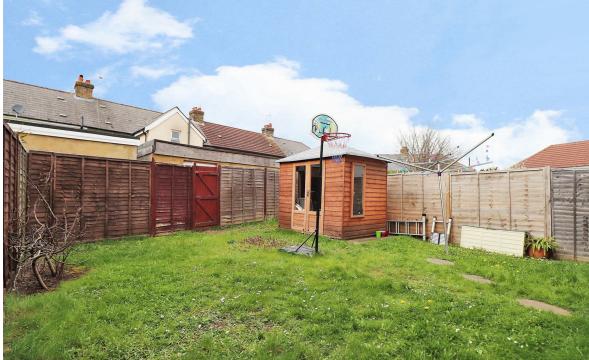

## which are both just a short drive away.

The accommodation on offer comprises an Entrance Hall, Lounge, modern kitchen with a stylish range of matching wall and base units with space for appliances and a downstairs bathroom. The first floor comprises a Landing, three very good sized bedrooms. Outside to the front is a driveway for several cars and a good size rear garden. This really is a property not to be missed.

## ACACIA ROAD DARTFORD

- Three Bedroom
- Mid Terrace House
- Lounge
- Modern Kitchen & Bathroom
- Driveway To Front
- Well Presented
- Spacious Throughout
- Rear Garden
- Close To Town Centre & Mainline Station
- Close To Popular Schools