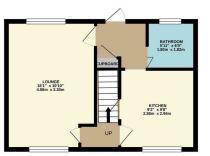

## which are both just a short drive away.

The accommodation on offer comprises an Entrance Hall, Lounge, modern kitchen with a stylish range of matching wall and base units with space for appliances and a downstairs bathroom. The first floor comprises a Landing, three very good sized bedrooms. Outside to the front is a driveway for several cars and a good size rear garden. This really is a property not to be missed.

## ACACIA ROAD DARTFORD

- Three Bedroom
- Mid Terrace House
- Lounge
- Modern Kitchen & Bathroom
- Driveway To Front
- Well Presented
- Spacious Throughout
- Rear Garden
- Close To Town Centre & Mainline Station
- Close To Popular Schools