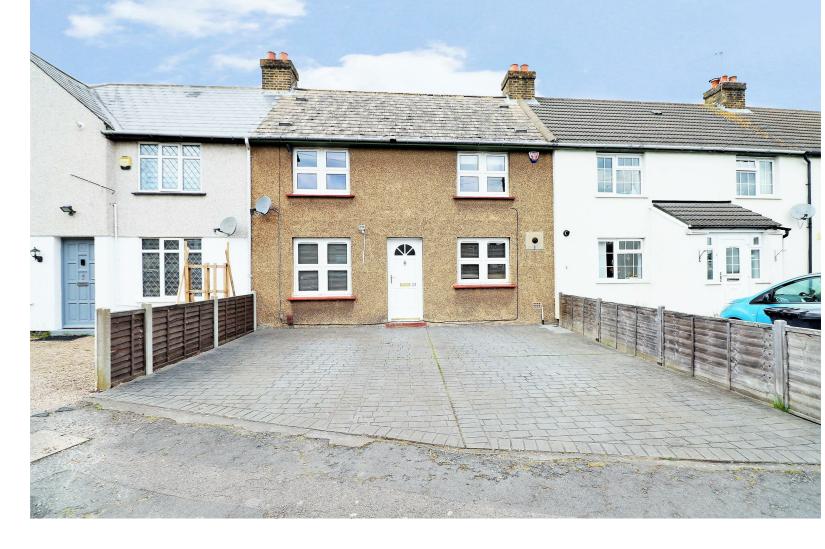

## ACACIA ROAD DARTFORD Offers Over £345,000

## which are both just a short drive away.

The accommodation on offer comprises an Entrance Hall, Lounge, modern kitchen with a stylish range of matching wall and base units with space for appliances and a downstairs bathroom. The first floor comprises a Landing, three very good sized bedrooms. Outside to the front is a driveway for several cars and a good size rear garden. This really is a property not to be missed.

## ACACIA ROAD DARTFORD

- Three Bedroom
- Mid Terrace House
- Lounge
- Modern Kitchen & Bathroom
- Driveway To Front
- Well Presented
- Spacious Throughout
- Rear Garden
- Close To Town Centre & Mainline Station
- Close To Popular Schools