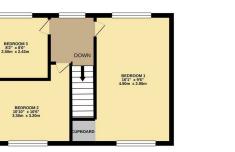

## which are both just a short drive away.

The accommodation on offer comprises an Entrance Hall, Lounge, modern kitchen with a stylish range of matching wall and base units with space for appliances and a downstairs bathroom. The first floor comprises a Landing, three very good sized bedrooms. Outside to the front is a driveway for several cars and a good size rear garden. This really is a property not to be missed.

## ACACIA ROAD DARTFORD

- Three Bedroom
- Mid Terrace House
- Lounge
- Modern Kitchen & Bathroom
- Driveway To Front
- Well Presented
- Spacious Throughout
- Rear Garden
- Close To Town Centre & Mainline Station
- Close To Popular Schools