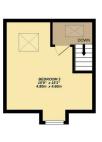

GROUND FLOOR 389 sq.ft. (36.2 sq.m.) approx.

FIRST FLOOR 387 sq.ft. (36.0 sq.m.) approx

SECOND FLOOR 231 sq.ft. (21.4 sq.m.) appr

## DEAL

- ONLY 4 Available
- New Build Development
- Three bedrooms / two bathrooms
- High Specification and Finish
- Great transport links
- Deal seaside nearby
- Call Anthony Martin Now!
- Floor Area: 1066 sq ft
- EPC: B

3 BEDROOMS • 1 RECEPTION ROOMS • 2 BATHROOMS