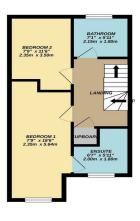

GROUND FLOOR 389 sq.ft. (36.2 sq.m.) approx.

FIRST FLOOR 387 sq.ft. (36.0 sq.m.) approx

SECOND FLOOR 231 sq.ft. (21.4 sq.m.) appr

## DEAL

- ONLY 4 Available
- New Build Development
- Three bedrooms / two bathrooms
- High Specification and Finish
- Great transport links
- Deal seaside nearby
- Call Anthony Martin Now!
- Floor Area: 1066 sq ft
- EPC: B

3 BEDROOMS • 1 RECEPTION ROOMS • 2 BATHROOMS