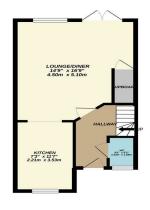

GROUND FLOOR 389 sq.ft. (36.2 sq.m.) approx.

FIRST FLOOR 387 sq.ft. (36.0 sq.m.) approx

SECOND FLOOR 231 sq.ft. (21.4 sq.m.) appr

## DEAL

- ONLY 4 Available
- New Build Development
- Three bedrooms / two bathrooms
- High Specification and Finish
- Great transport links
- Deal seaside nearby
- Call Anthony Martin Now!
- Floor Area: 1066 sq ft
- EPC: B

3 BEDROOMS • 1 RECEPTION ROOMS • 2 BATHROOMS