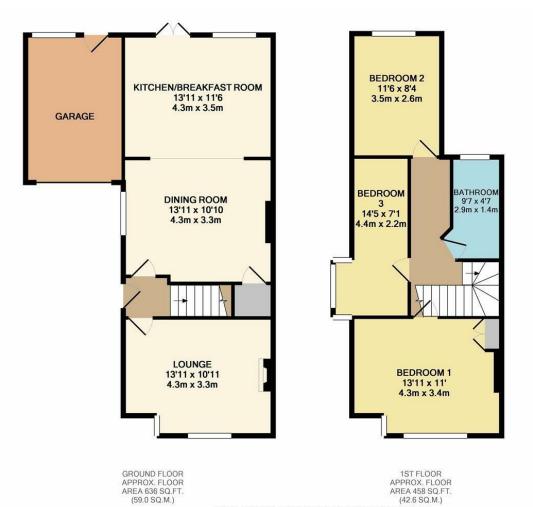

TOTAL APPROX. FLOOR AREA 1094 SQ.FT. (101.6 SQ.M.)

Whilst every attempt has been made to ensure the accuracy of the floor plan contained here, measurements of doors, windows, rooms and any other items are approximate and no responsibility is taken for any error, omission, or mis-statement. This plan is for illustrative purposes only and should be used as such by any prospective purchaser. The services, systems and appliances shown have not been tested and no guarantee as to their operability or efficiency can be given Made with Metropix ©2019

The property has already been EXTENDED to the rear with a double storey extension but also still has further scope to extend further subject to the usual planning consent.

The accommodation comprises of entrance hall, lounge to the front of the home and dining room in the middle, this is then open plan to a good size kitchen.

To the first floor there are THREE GOOD SIZE BEDROOMS and family bathroom.

Externally there is off road parking to the front for multiple cars and garage to the side, the rear garden is also a good size.