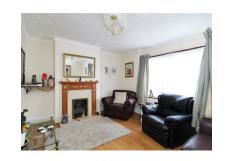

The property has already been EXTENDED to the rear with a double storey extension but also still has further scope to extend further subject to the usual planning consent.

The accommodation comprises of entrance hall, lounge to the front of the home and dining room in the middle, this is then open plan to a good size kitchen.