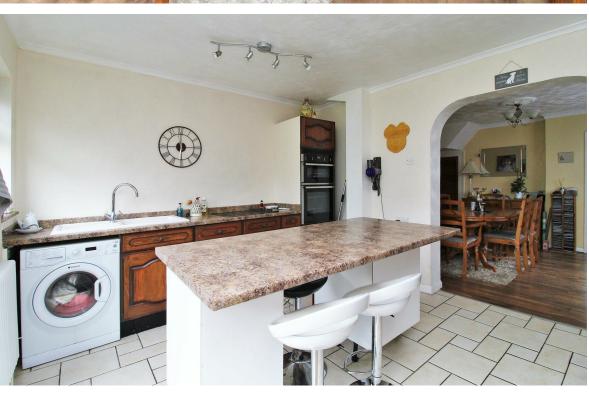

The property has already been EXTENDED to the rear with a double storey extension but also still has further scope to extend further subject to the usual planning consent.

The accommodation comprises of entrance hall, lounge to the front of the home and dining room in the middle, this is then open plan to a good size kitchen.