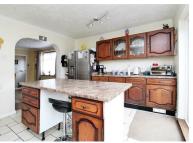

The property has already been EXTENDED to the rear with a double storey extension but also still has further scope to extend further subject to the usual planning consent.

The accommodation comprises of entrance hall, lounge to the front of the home and dining room in the middle, this is then open plan to a good size kitchen.