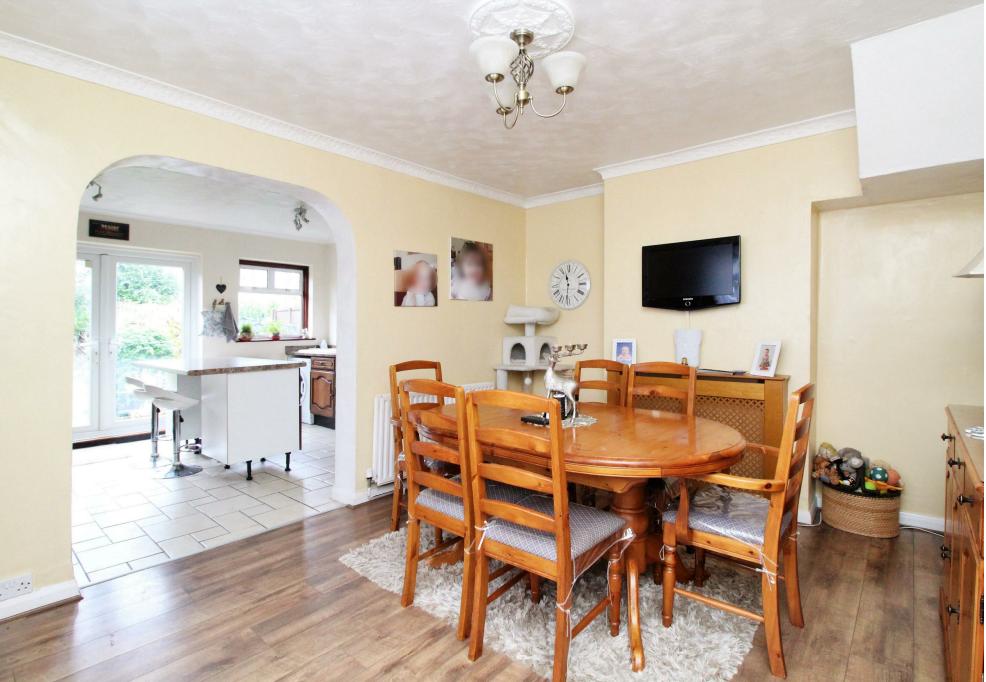

The property has already been EXTENDED to the rear with a double storey extension but also still has further scope to extend further subject to the usual planning consent.

The accommodation comprises of entrance hall, lounge to the front of the home and dining room in the middle, this is then open plan to a good size kitchen.