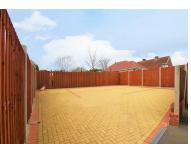

Upstairs has three bedrooms and the bathroom.

This property has fire doors throughout for added security.

The garden is mainly laid to lawn and has parking to the rear.