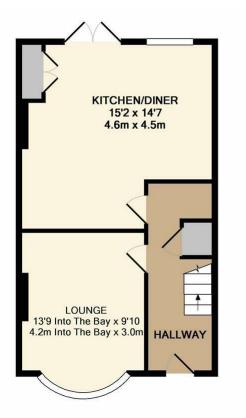

**GROUND FLOOR** AREA 391 SQ.FT. (36.3 SQ.M.)

APPROX. FLOOR AREA 392 SQ.FT. (36.4 SQ.M.)

## TOTAL APPROX. FLOOR AREA 783 SQ.FT. (72.7 SQ.M.)

Whilst every attempt has been made to ensure the accuracy of the floor plan contained here, measurements of doors, windows, rooms and any other items are approximate and no responsibility is taken for any error, omission, or mis-statement. This plan is for illustrative purposes only and should be used as such by any prospective purchaser. The services, systems and appliances shown have not been tested and no guarantee as to their operability or efficiency can be given

Barnehurst train station is within half a mile radius and has great transport links to central London and into Kent.

The ground floor has a large lounge which is open to the kitchen which has integrated Bosch appliances.