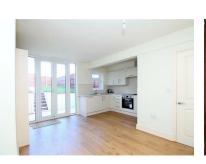

Barnehurst train station is within half a mile radius and has great transport links to central London and into Kent.

The ground floor has a large lounge which is open to the kitchen which has integrated Bosch appliances.