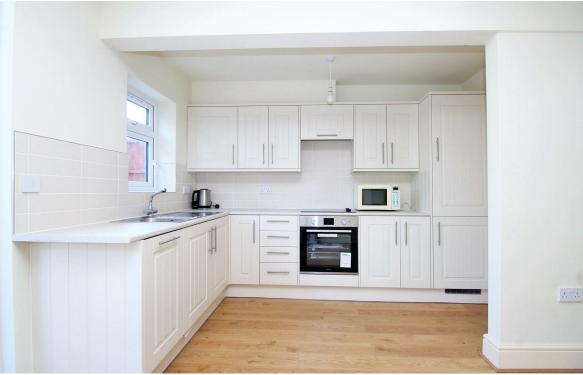

Barnehurst train station is within half a mile radius and has great transport links to central London and into Kent.

The ground floor has a large lounge which is open to the kitchen which has integrated Bosch appliances.

## 3 BEDROOMS • 2 RECEPTION ROOMS • 1 BATHROOMS

35 EVERSLEY AVENUE BEXLEYHEATH DA7 6RD

- 3 Bedroom Home
- Refurbished To A High Standard
- Great Schools Nearby
- Station 1/2 Mile Radius
- Parking To Rear
- No Forward Chain
- Beautiful Kitchen / Lounge Diner
- 783 SQ FT