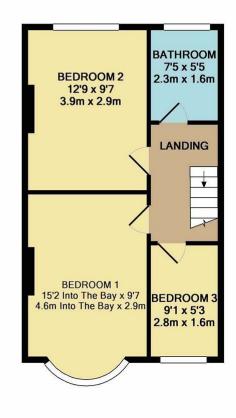

## TOTAL APPROX. FLOOR AREA 783 SQ.FT. (72.7 SQ.M.)

Whilst every attempt has been made to ensure the accuracy of the floor plan contained here, measurements of doors, windows, rooms and any other items are approximate and no responsibility is taken for any error, omission, or mis-statement. This plan is for illustrative purposes only and should be used as such by any prospective purchaser. The services, systems and appliances shown have not been tested and no guarantee as to their operability or efficiency can be given

Upstairs has three bedrooms and the bathroom.

This property has fire doors throughout for added security.

The garden is mainly laid to lawn and has parking to the rear.