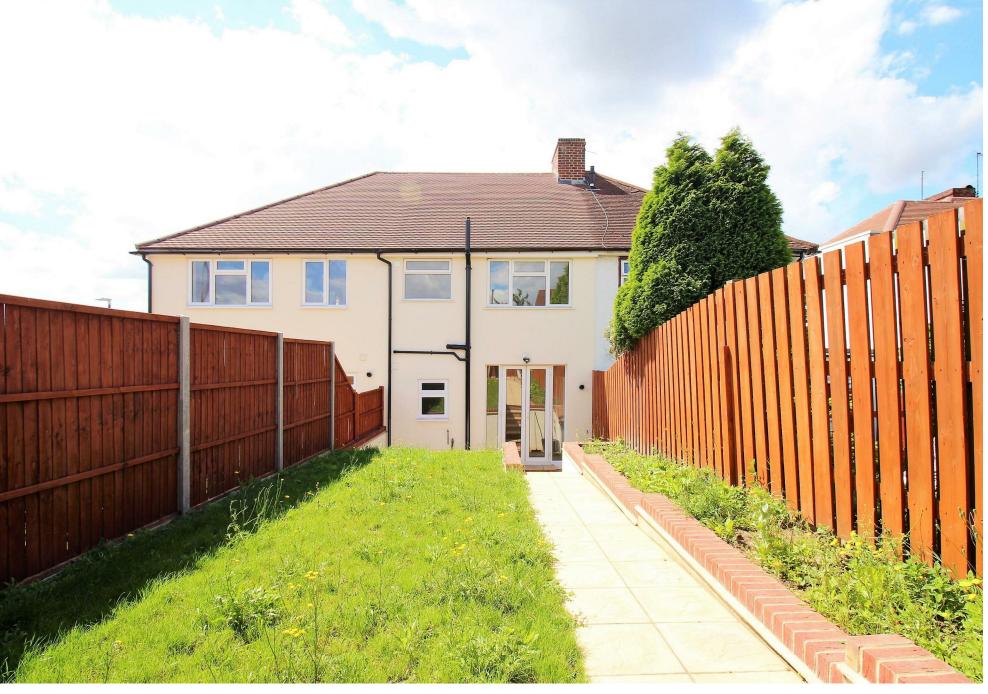

Upstairs has three bedrooms and the bathroom.

This property has fire doors throughout for added security.

The garden is mainly laid to lawn and has parking to the rear.