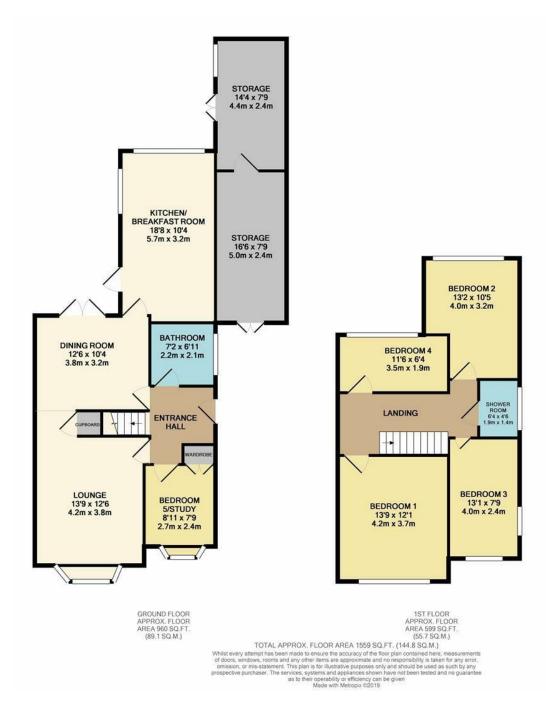

The accommodation on offer comprises a large entrance hall, from here you can access all of the ground floor living space which includes a good size bay fronted lounge, dining room, bedroom five/study, bathroom and an EXTENDED kitchen/breakfast room which overlooks the rear garden.

To the first floor there are FOUR good size bedrooms and shower room.

Externally there is off road parking for 2/3 cars, a good size rear garden and garage to the side which has been converted into an outbuilding which could have many uses, this would also be a great bit of extra space for someone who works from home.

## SHELDON ROAD

BEXLEYHEATH

- Chain free
- Extended chalet home
- Four / five bedrooms
- Bathroom & shower room
- Extended kitchen
- Good size garden
- Two reception rooms
- Must be viewed
- Floor Area: 1559 Sq Ft
- EPC: C 69