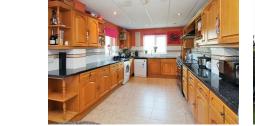

The accommodation on offer comprises a large entrance hall, from here you can access all of the ground floor living space which includes a good size bay fronted lounge, dining room, bedroom five/study, bathroom and an EXTENDED kitchen/breakfast room which overlooks the rear garden.

## SHELDON ROAD

BEXLEYHEATH

- Chain free
- Extended chalet home
- Four / five bedrooms
- Bathroom & shower room
- Extended kitchen
- Good size garden
- Two reception rooms
- Must be viewed
- Floor Area: 1559 Sq Ft
- EPC: C 69