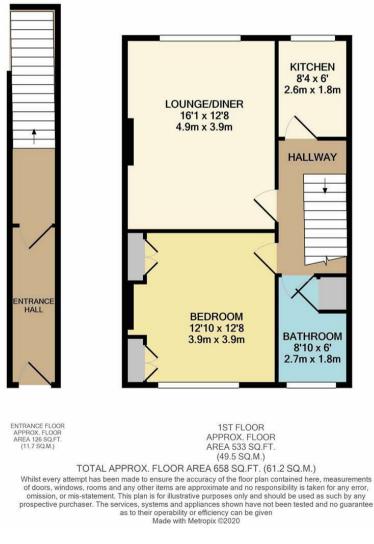

#### SUMMARY OF ACCOMMODATION

The Property

**Entrance Hall** 

Landing

**Lounge** 16'0" x 12'9" (4.9 x 3.9)

**Kitchen** 8'6" x 5'10" (2.6 x 1.8)

Bathroom

**Bedroom** 12'9" x 12'9" (3.9 x 3.9)

## Central Parade

SIDCUP

APPROX. GROSS INTERNAL FLOOR AREA sq ft

www.anthonymartin.co.uk www.rightmove.co.uk www.zoopla.co.uk www.primelocation.com