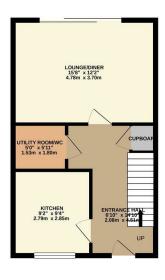

## Rainbow Road, Erith

GROUND FLOOR 439 sq.ft. (40.8 sq.m.) approx.

1ST FLOOR 434 sq.ft. (40.4 sq.m.) approx

2ND FLOOR
326 sq.ft. (30.3 sq.m.) approx.

CUPBOAN

ENSUITE
75 × 216m

WARDROBE

BEDROOM 1
106 \* × 200 \*\*
3.21m × 6.11m

DOWN

TOTAL FLOOR AREA: 1199 sq.ft. (111.4 sq.m.) approx.

Inlist every attempt has been made to ensure the accuracy of the floorpian contained here, measurements doors, windows, rooms and any other items are approximate and no responsibility is taken for any enror, measurements in the properties of the instructive purposes only and should be used as such to yary aspective purchaser. The services, systems and appliances shown have not been tested and no guarantee as to the the action of the properties of the system of the

The property spans over three floors. The ground floor accommodation comprises of a modern kitchen, Lounge/Breakfast room as well as a ground floor w/c,

Three bedrooms can be found of the landing, spacious double bedrooms.