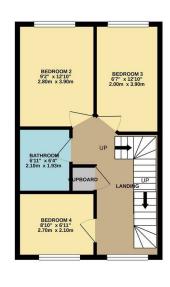

## Rainbow Road, Erith

GROUND FLOOR 439 sq.ft. (40.8 sq.m.) approx.

1ST FLOOR 434 sq.ft. (40.4 sq.m.) approx

2ND FLOOR
326 sq.ft. (30.3 sq.m.) approx.

CUPBOAN

ENSUITE
75 × 216m

WARDROBE

BEDROOM 1
106 \* × 200 \*\*
3.21m × 6.11m

DOWN

TOTAL FLOOR AREA: 1199 sq.ft. (111.4 sq.m.) approx.

Inlist every attempt has been made to ensure the accuracy of the floorpian contained here, measurements doors, windows, rooms and any other items are approximate and no responsibility is taken for any enror, measurements in the properties of the instructive purposes only and should be used as such to yary aspective purchaser. The services, systems and appliances shown have not been tested and no guarantee as to the the action of the properties of the system of the

The second floor offers the main bedroom an en suite with a family bathroom also off the hallway. This is a great space for a growing family looking to get onto the property ladder.

There is off street parking for two vehicles and a private rear garden