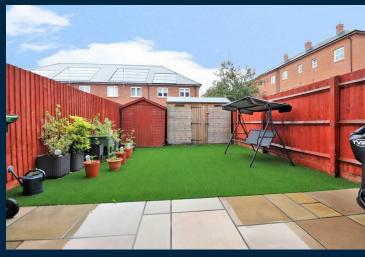

## **Rainbow Road** Erith

Situated in the ratio development is this stunning four bedroom mid terrace townhouse. The development was constructed within the last 10 years and still benefits from the remaining term of the NHBC warranty. Slade **Green train station is walking** distance away as well as shops and local schools for those new to the area.

The second floor offers the main bedroom an en suite with a family bathroom also off the hallway. This is a great space for a growing family looking to get onto the property ladder.

There is off street parking for two vehicles and a private rear garden

- Four Spacious Bedrooms/ **Master With En Suite**
- Spacious Kitchen
- Lounge/Diner With Access To Garden
- Close To Station
- Astro Turf Garden/ Modern Patio Area
- Off Street Parking
- Shops And Schools Close By
- Move In Condition
- Quiet Development