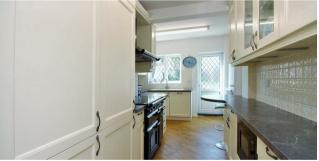

Entering in on the ground floor through the hallway you are greeted with the choice of two living rooms, both modernised and stylishly decorated by the current owners. The kitchen is a very good size with wall and base units, and views over the rear garden. Upstairs a generous landing leads into the contemporary bathroom and 4 bedrooms. To the second floor you will find the master bedroom with en-suite. Externally the property has a very good size garden and driveway to the front.

#### **Entrance Hallway**

**Lounge** 19'8 x 10'8 (5.99m x 3.25m)

**Dining room** 14'5 x 12'6 (4.39m x 3.81m)

**Kitchen/Breakfast Room** 15'8 x 9'9 (4.78m x 2.97m)