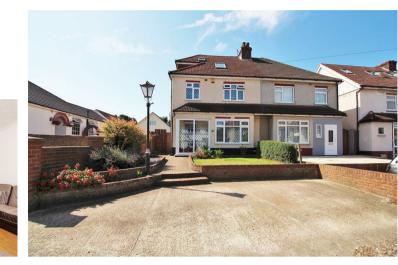

# Hedge Place Road

This spacious extended property offers everything the growing family needs with multiple reception rooms and off street parking all situated on an sought after location, within walking distance to Stone Crossing and Greenhithe Train station (0.6 mile), Bluewater shopping centre and Darenth Valley Hospital. Evermore the M25 and A2 are only a short drive away and Ebbsfleet International train station is close by which offers a fast route into London.

Entering in on the ground floor through the hallway you are greeted with the choice of two living rooms, both modernised and stylishly decorated by the current owners. The kitchen is a very good size with wall and base units, and views over the rear garden. Upstairs a generous landing leads into the contemporary bathroom and 4 bedrooms. To the second floor you will find the master bedroom with en-suite. Externally the property has a very good size garden and driveway to the front.