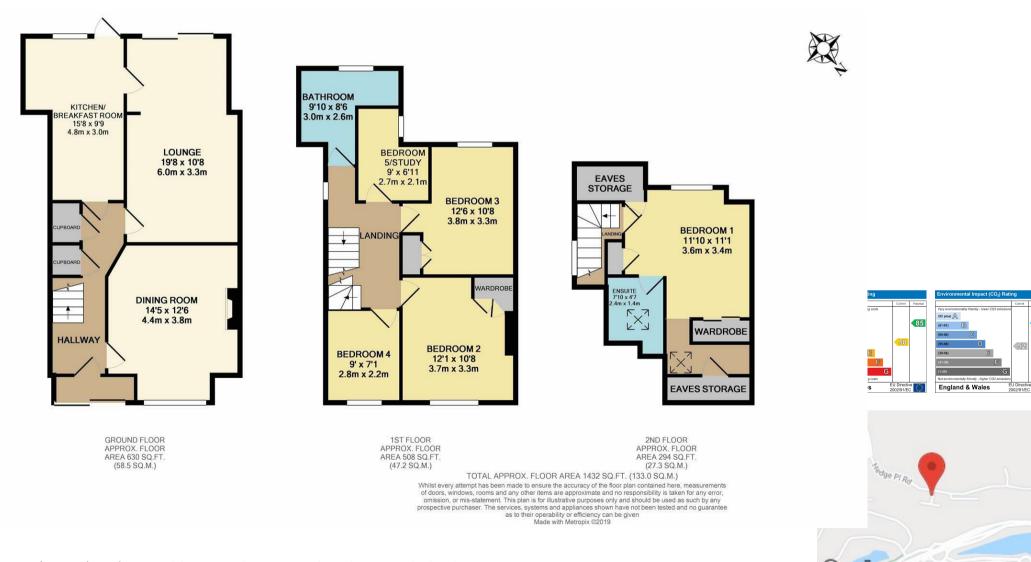

### SUMMARY OF ACCOMMODATION

Front

#### **Entrance Hallway**

**Lounge** 19'8 x 10'8 (5.99m x 3.25m)

**Dining room** 14'5 x 12'6 (4.39m x 3.81m)

**Kitchen/Breakfast Room** 15'8 x 9'9 (4.78m x 2.97m)

#### Landing

**Bedroom 2** 12'1 x 10'8 (3.68m x 3.25m)

**Bedroom 3** 12'6 x 10'8 (3.81m x 3.25m)

**Bedroom 4** 9' x 7'1 (2.74m x 2.16m)

**Bedroom 5/Study** 9' x 6'11 (2.74m x 2.11m)

Bathroom

Second Floor Landing

**Bedroom 1** 11'10 x 11'1 (3.61m x 3.38m)

**En-Suite** 

Outside

**Rear Garden** 

Front Garden

Driveway

### APPROX. GROSS INTERNAL FLOOR AREA sq ft

Soogle

Map data ©2020