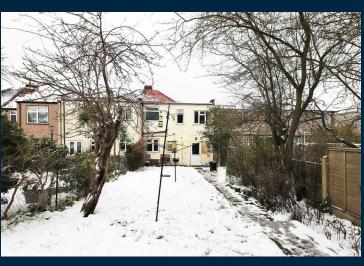

The garden is mainly laid to lawn and to the front is off street parking for two vehicles.

- FULLY EXTENDED
- EN SUITE SHOWER ROOM
- DOWNSTAIRS WC/UTILITY ROOM
- STUNNING CONDITION
- LOVELY KITCHEN DINER
- 1218 SQ FT
- EPC- TBC
- POPULAR ABC ROAD LOCATION