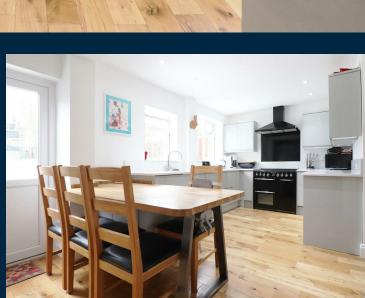

The ground floor offers a spacious lounge which leads to an open plan kitchen breakfast room.

This is a perfect space for those who like to entertain and host dinner parties, or even for the chef in the family to to show off their culinary skills.