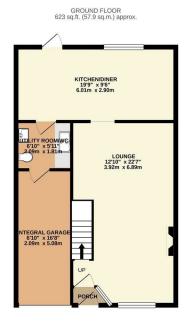

## **Appledore Avenue, Bexleyheath**

1ST FLOOR
595 sq.ft. (55.3 sq.m.) approx.

BEDROOM 1
14'3" x 15'1"
4.34m x 4.60m

BEDROOM 2
2.99m x 1.81h

LANDING

BEDROOM 2
12'10" x 10'10"
3.92m x 3.30m

Whist every attempts habe form able to assure the accuracy of the floright contained free, measurement of doors, windows, come and any other items are approximate and no reprovibility is taken for any error emission or mis-statement. This plan is the illustrative purposes only and should be used as such by any propopertive parchaser. The services, systems and applicances shown have not been tested and no gasterit as to their operating of the company of the compan

The ground floor offers a spacious lounge which leads to an open plan kitchen breakfast room.

This is a perfect space for those who like to entertain and host dinner parties, or even for the chef in the family to to show off their culinary skills.

A ground floor W/C is just off the kitchen and is within the utility room which also has direct access to the garage.

Upstairs has three double bedrooms with the main bedroom having a private en suite shower room and off the hallway is a stunning, larger than average bathroom with a separate shower cubicle.

The garden is mainly laid to lawn and to the front is off street parking for two vehicles.

- FULLY EXTENDED
- EN SUITE SHOWER ROOM
- DOWNSTAIRS WC/UTILITY ROOM
- STUNNING CONDITION
- LOVELY KITCHEN DINER
- 1218 SQ FT
- EPC- TBC
- POPULAR ABC ROAD LOCATION