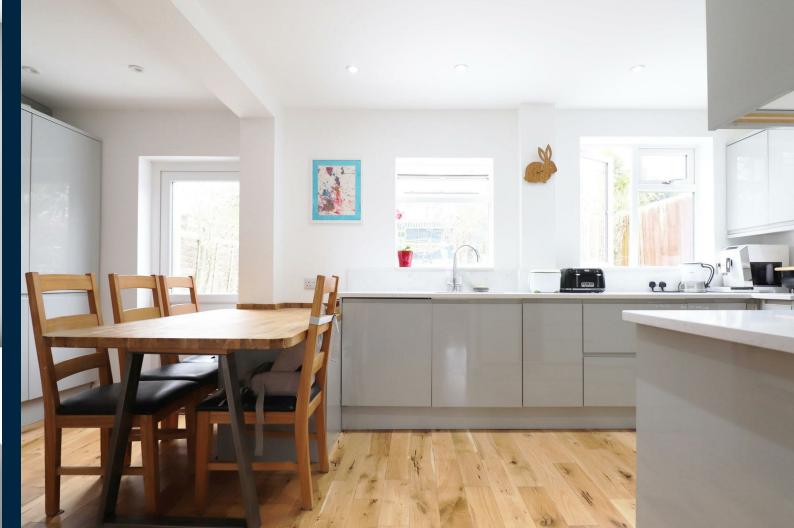

The ground floor offers a spacious lounge which leads to an open plan kitchen breakfast room.

This is a perfect space for those who like to entertain and host dinner parties, or even for the chef in the family to to show off their culinary skills.