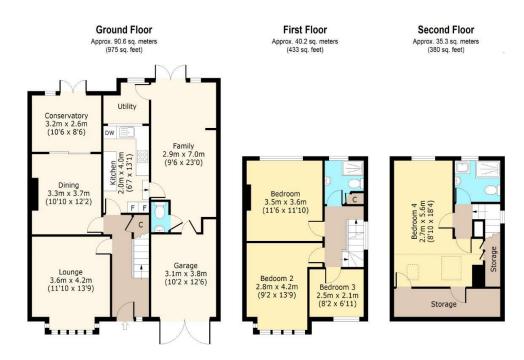

Accessed from the wide entrance hall the main reception to the front of the property has a bay window and laminate flooring. The rear reception has been extended and has French doors onto the garden.

The kitchen has a range of base and wall units. The property has been extended behind the garage to provide a modern living/dining space with doors onto the garden. There is a utility area and guest cloakroom, as well as direct access to the garage.

To the first floor there are 3 bedrooms, two doubles and a single, and a shower room.

The loft conversion provides a further good sized double bedroom with ensuite shower room. This bright open space has a Velux to the front and double glazed window overlooking the garden.

To the front the driveway provide parking for 2 cars.

- CHAIN FREE
- 4 Bedrooms
- 2 Bathrooms
- Extended
- Garage
- Garden
- Guest Cloakroom
- 1800 Square Feet
- Excellent Transport Links
- EPC C70