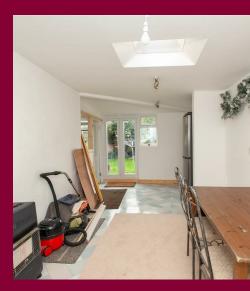

Accessed from the wide entrance hall the main reception to the front of the property has a bay window and laminate flooring. The rear reception has been extended and has French doors onto the garden.

The kitchen has a range of base and wall units. The property has been extended behind the garage to provide a modern living/dining space with doors onto the garden. There is a utility area and guest cloakroom, as well as direct access to the garage.