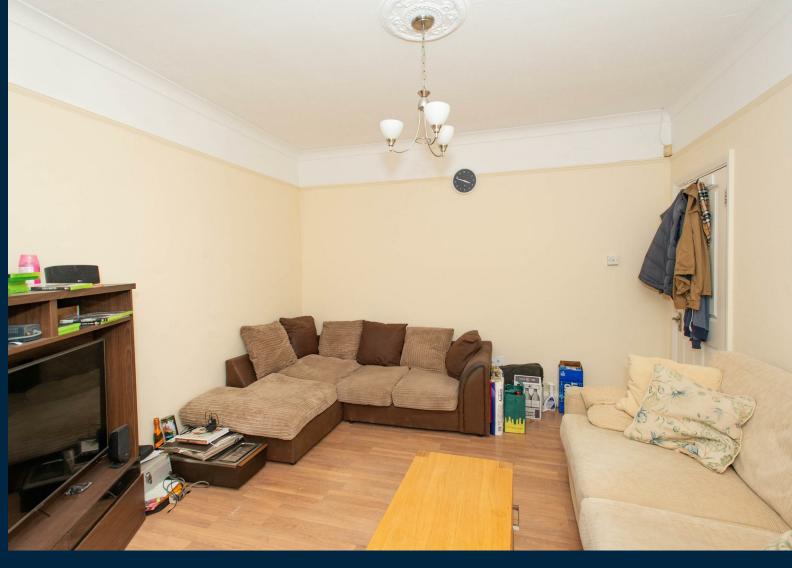

Accessed from the wide entrance hall the main reception to the front of the property has a bay window and laminate flooring. The rear reception has been extended and has French doors onto the garden.

The kitchen has a range of base and wall units. The property has been extended behind the garage to provide a modern living/dining space with doors onto the garden. There is a utility area and guest cloakroom, as well as direct access to the garage.