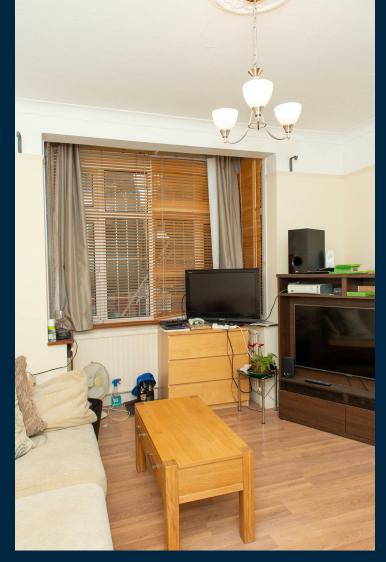

Accessed from the wide entrance hall the main reception to the front of the property has a bay window and laminate flooring. The rear reception has been extended and has French doors onto the garden.

The kitchen has a range of base and wall units. The property has been extended behind the garage to provide a modern living/dining space with doors onto the garden. There is a utility area and guest cloakroom, as well as direct access to the garage.