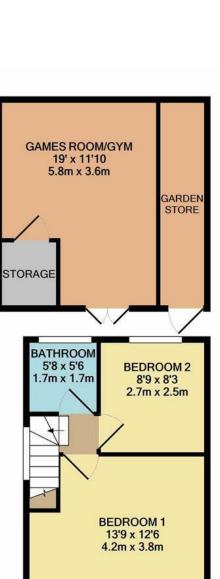

**1ST FLOOR** APPROX. FLOOR AREA 534 SQ.FT. (49.6 SQ.M.)

TOTAL APPROX. FLOOR AREA 904 SQ.FT. (84.0 SQ.M.) Whilst every attempt has been made to ensure the accuracy of the floor plan contained here, measurements of doors, windows, rooms and any other items are approximate and no responsibility is taken for any error, omission, or mis-statement. This plan is for illustrative purposes only and should be used as such by any prospective purchaser. The services, systems and appliances shown have not been tested and no guarantee as to their operability or efficiency can be given Made with Metropix ©2020

On the ground floor there are two reception rooms and a kitchen. Again, all of a high spec design.

The master bedroom is simply stunning and the second bedroom is to the rear and is currently used as a large dressing

The bathroom is on the first floor in addition to an outside WC, handy for when visitors are over in those summer