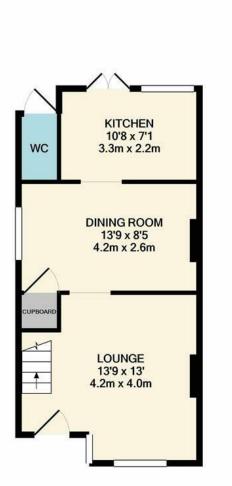

**1ST FLOOR** APPROX. FLOOR AREA 534 SQ.FT. (49.6 SQ.M.)

TOTAL APPROX. FLOOR AREA 904 SQ.FT. (84.0 SQ.M.) Whilst every attempt has been made to ensure the accuracy of the floor plan contained here, measurements of doors, windows, rooms and any other items are approximate and no responsibility is taken for any error, omission, or mis-statement. This plan is for illustrative purposes only and should be used as such by any prospective purchaser. The services, systems and appliances shown have not been tested and no guarantee as to their operability or efficiency can be given Made with Metropix ©2020

On the ground floor there are two reception rooms and a kitchen. Again, all of a high spec design.

The master bedroom is simply stunning and the second bedroom is to the rear and is currently used as a large dressing

The bathroom is on the first floor in addition to an outside WC, handy for when visitors are over in those summer