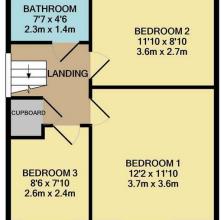

This family home offers plenty of living space for everyone. The property benefits from two reception rooms giving you the flexibility needed for today's modern family. The separate kitchen offers ample storage and leads you out the the private rear garden. Whilst on the first floor landing are three sizeable bedrooms and the family bathroom. Externally the large rear garden is mainly laid to lawn with side access offering parking to the rear. This home benefits from a large plot offering your potential to extend, subject to planning permission.

## 3 BEDROOMS • 1 RECEPTION ROOMS • 1 BATHROOMS