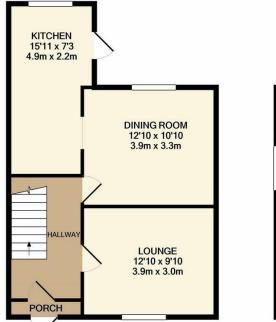

GROUND FLOOR APPROX. FLOOR AREA 470 SQ.FT. (43.7 SQ.M.)

Anthony Martin

45 High Street, Swanscombe, Kent, DA10 0AG

01322 473355 swanscombe@anthonymartin.co.uk www.anthonymartin.co.uk IMPORTANT: we would like to inform prospective purchasers that these sales particulars have been prepared as a general guide only. A detailed survey has not been carried out, nor the services, appliances and fittings tested. Room sizes should not be relied upon for furnishing purposes and are approximate. If floor plans are included, they are for guidance only and illustration purposes only and may not be to scale. If there are any important matters likely to affect your decision to buy, please contact us before viewing the property.

This family home offers plenty of living space for everyone. The property benefits from two reception rooms giving you the flexibility needed for today's modern family. The separate kitchen offers ample storage and leads you out the the private rear garden. Whilst on the first floor landing are three sizeable bedrooms and the family bathroom. Externally the large rear garden is mainly laid to lawn with side access offering parking to the rear. This home benefits from a large plot offering your potential to extend, subject to planning permission.