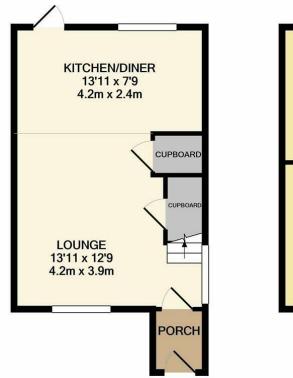

1ST FLOOR APPROX. FLOOR AREA 284 SQ.FT. (26.4 SQ.M.)

GROUND FLOOR APPROX. FLOOR AREA 301 SQ.FT. (28.0 SQ.M.)

TOTAL APPROX. FLOOR AREA 585 SQ.FT. (54.3 SQ.M.) Whilst every attempt has been made to ensure the accuracy of the floor plan contained here, measurements of doors, windows, rooms and any other items are approximate and no responsibility is taken for any error, omission, or mis-statement. This plan is for illustrative purposes only and should be used as such by any prospective purchaser. The services, systems and appliances shown have not been tested and no guarantee as to their operability or efficiency can be given Made with Metropix ©2020

So whether you're looking for your first home to get you on to the property ladder or another property to add to your portfolio this should definitely be at the top of your viewing list!

The accommodation on offer comprises of entrance porch which leads into the lounge, this is a good size room and is open plan to the kitchen /dining room all to the ground floor whilst to the first floor there are TWO GOOD SIZE BEDROOMS and family bathroom.