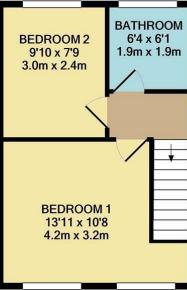

1ST FLOOR APPROX. FLOOR AREA 284 SQ.FT. (26.4 SQ.M.)

GROUND FLOOR APPROX. FLOOR AREA 301 SQ.FT. (28.0 SQ.M.)

TOTAL APPROX. FLOOR AREA 585 SQ.FT. (54.3 SQ.M.) Whilst every attempt has been made to ensure the accuracy of the floor plan contained here, measurements of doors, windows, rooms and any other items are approximate and no responsibility is taken for any error, omission, or mis-statement. This plan is for illustrative purposes only and should be used as such by any prospective purchaser. The services, systems and appliances shown have not been tested and no guarantee as to their operability or efficiency can be given Made with Metropix ©2020

So whether you're looking for your first home to get you on to the property ladder or another property to add to your portfolio this should definitely be at the top of your viewing list!

The accommodation on offer comprises of entrance porch which leads into the lounge, this is a good size room and is open plan to the kitchen /dining room all to the ground floor whilst to the first floor there are TWO GOOD SIZE BEDROOMS and family bathroom.